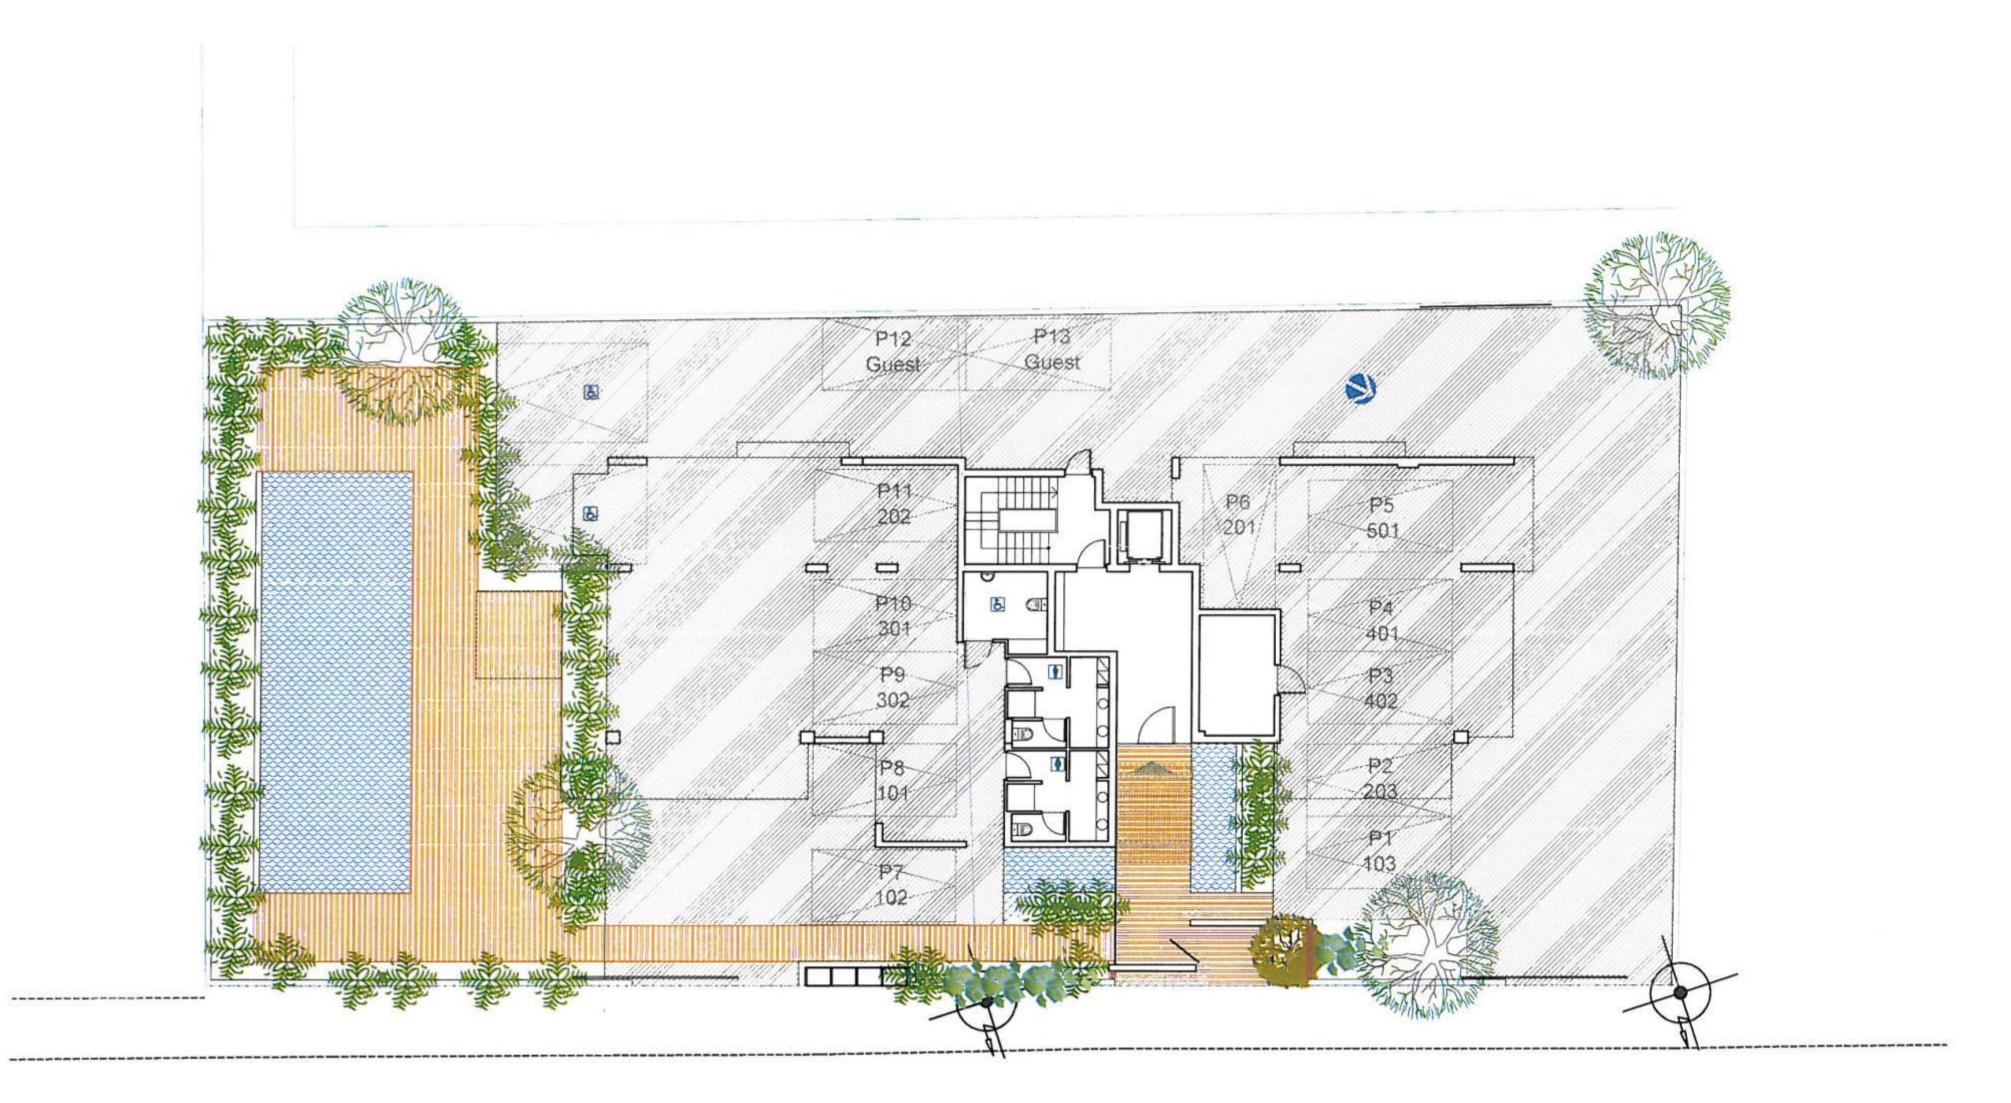

ived its name from Amathusa, the mother of King Kinyras from Paphos.







Amathos Residences is an elegant contemporary development in the cosmopolitan city of Limassol, just 500 metres from the beachfront and promenade.

Consisting of 1, 2 & 3 bedroom residences, this boutique development enjoys a prime address within walking distance to a vast array of amenities.



Comprising eleven luxuriously appointed properties, all with open-plan living areas that extend onto oversized terraces, Amathos Residences offers the perfect Mediterranean home. K









A desirable suburb within 500 metres from the beach.







Bakery 900m



Supermarket 2.1km



Pharmacy 900m



Bank 500m





Private English School 4.9km



Private Hospital 5.9km



Sandy beach 1.2km



Tavern 10m





## SITE PLAN



0

### FIRST FLOOR PLANS











### SECOND FLOOR PLANS









### THIRD FLOOR PLANS









### FOURTH FLOOR PLANS



The airy properties are finished in a cool contemporary palette that complements the sleek modern exterior and they enjoy great city and sea views.







## FIFTH FLOOR PLANS



















# ANATHOS RESIDENCES