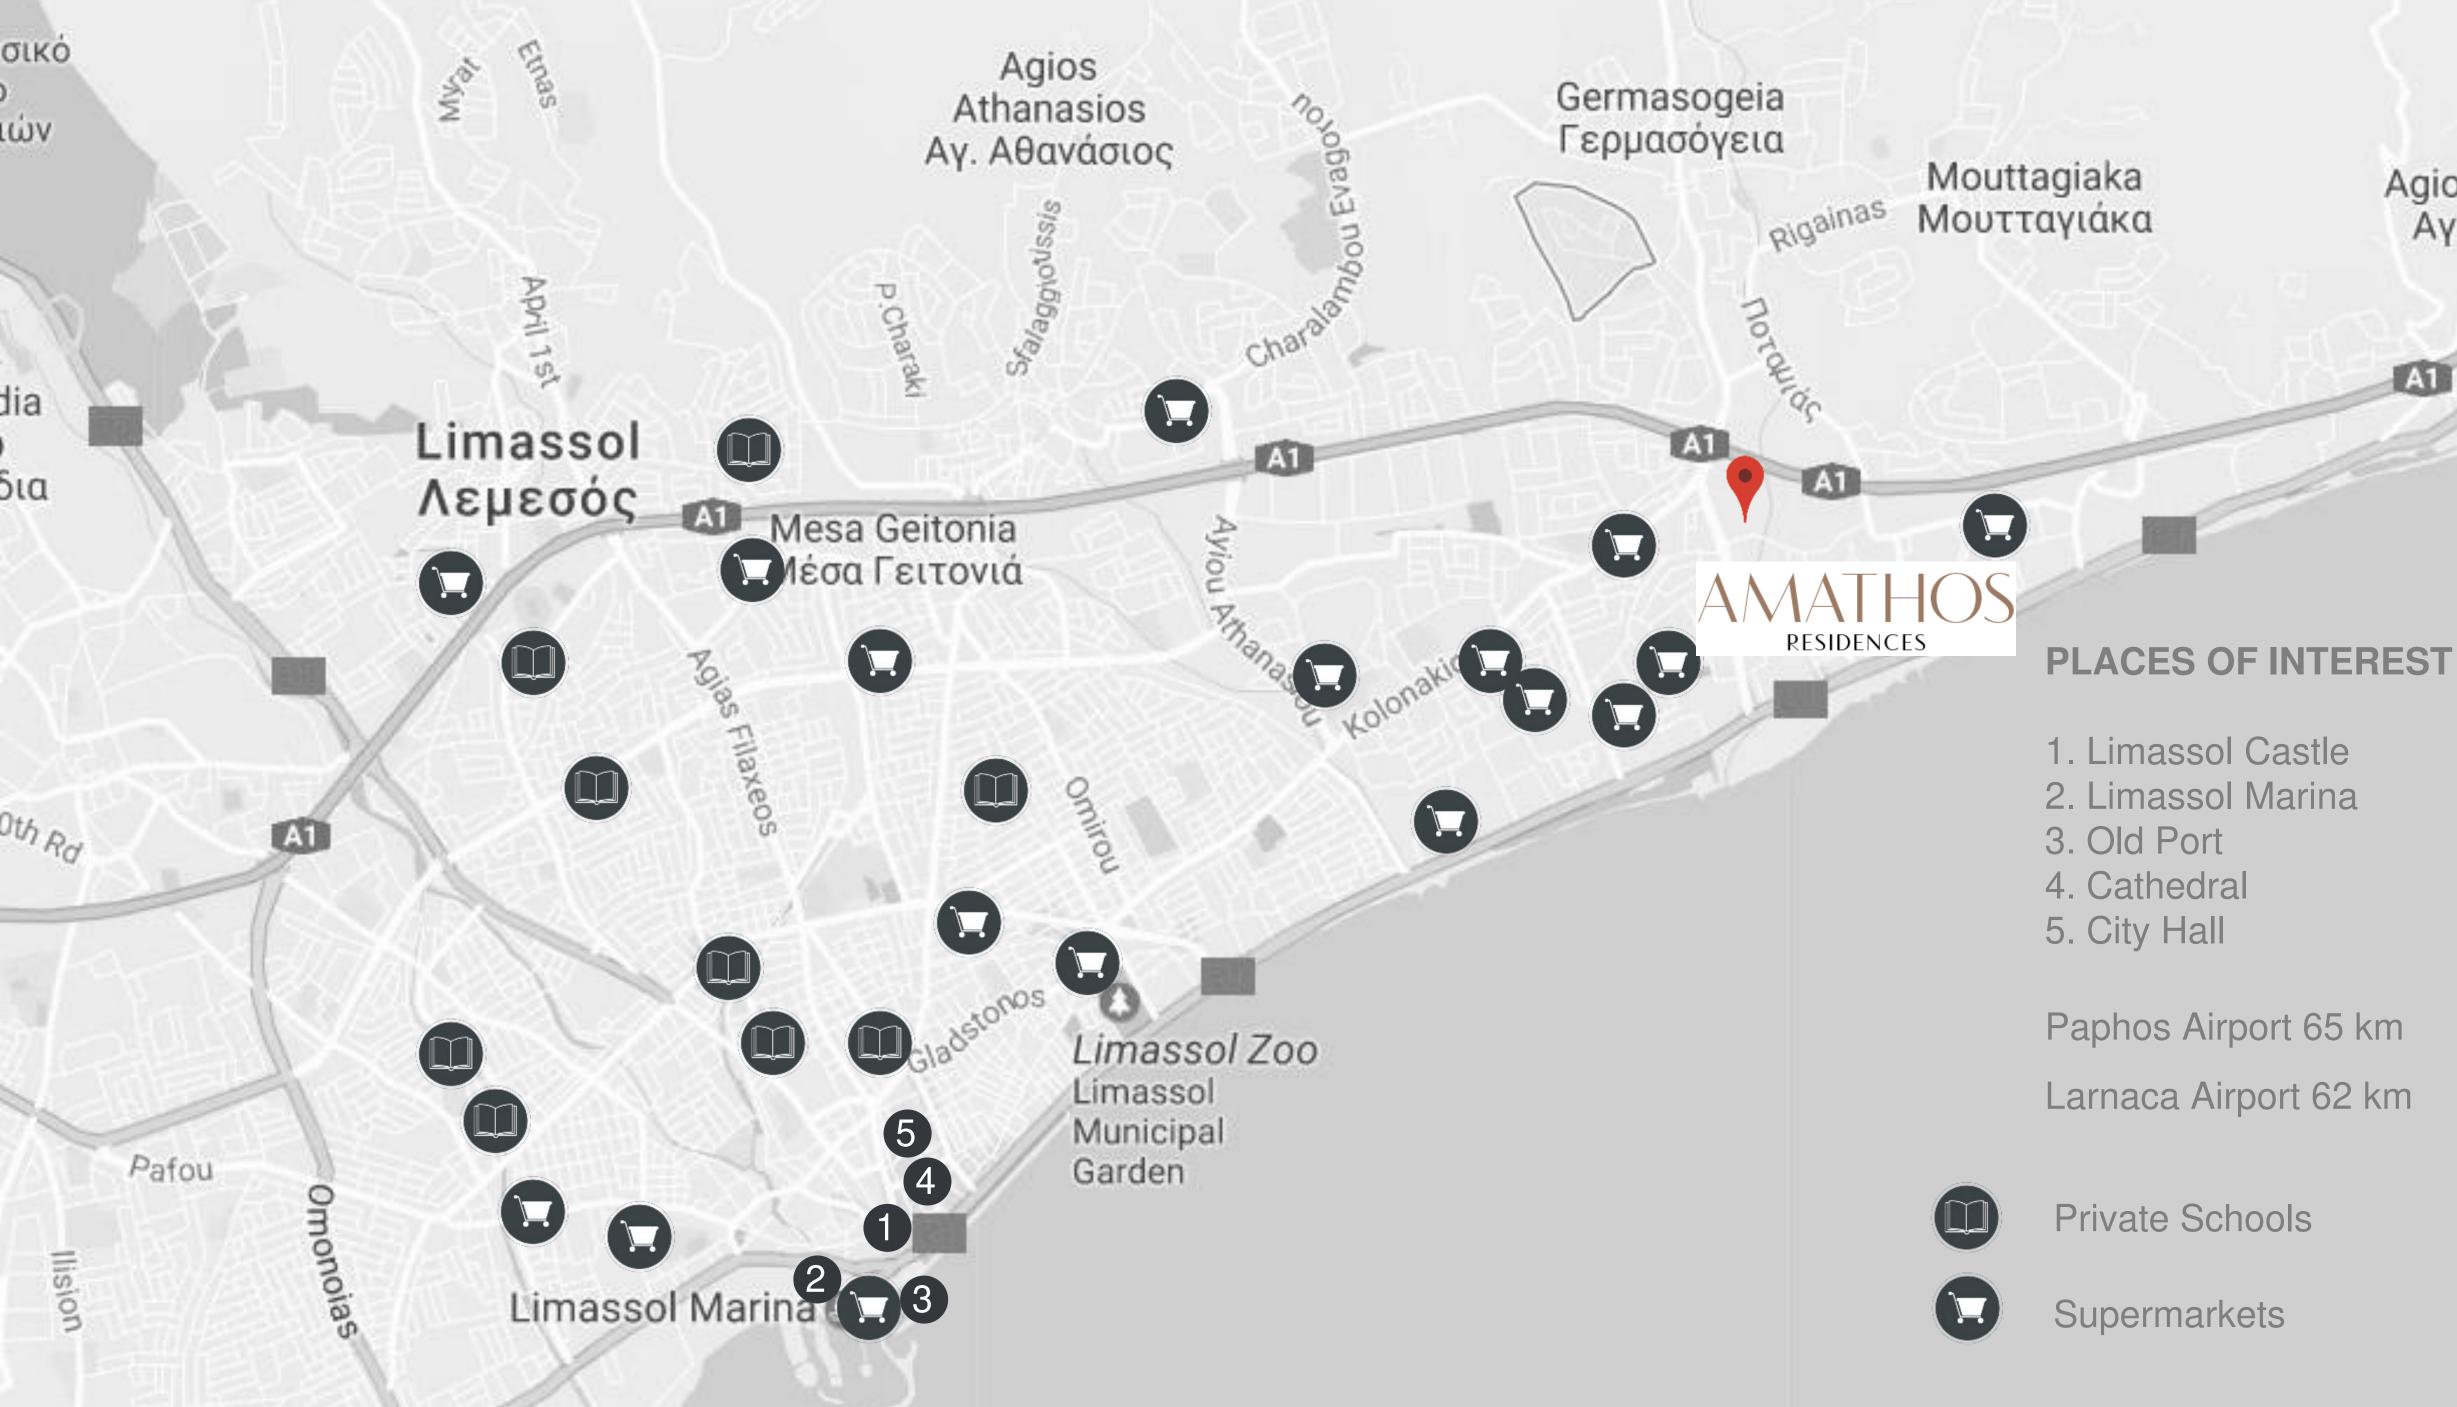

Bakery 900m

Supermarket 2.1km

Pharmacy 900m

Bank 500m

Private English School 4.9km

Private Hospital 5.9km

Sandy beach 1.2km

Tavern 10m