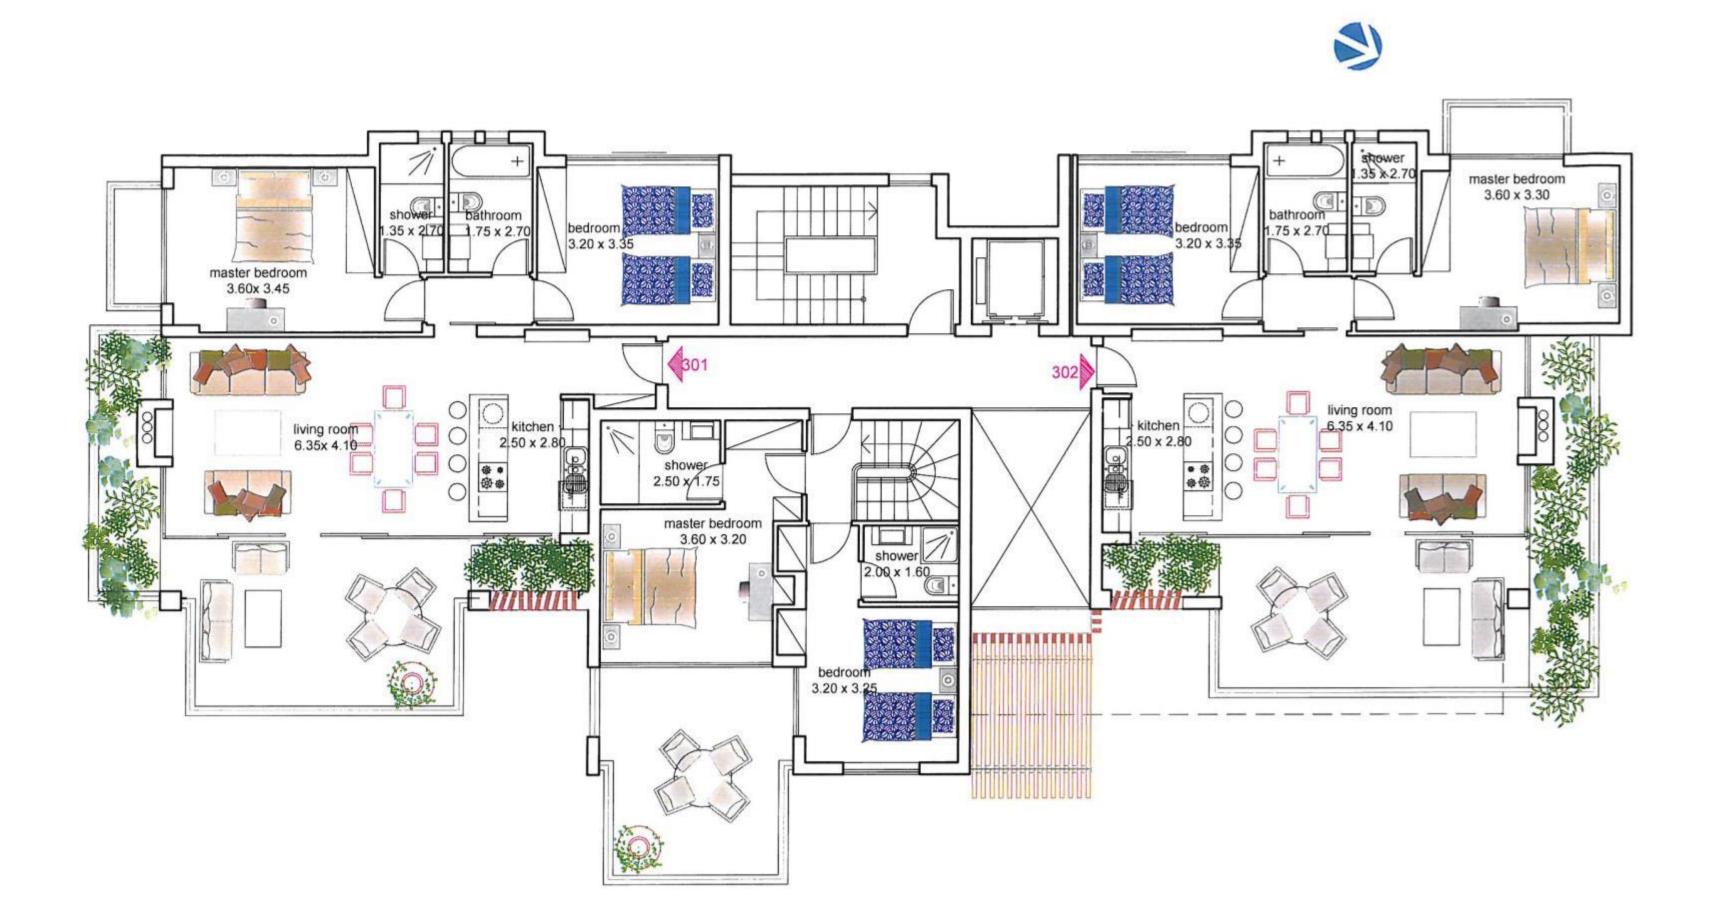

s is an elegant contemporary development in the cosmopolitan city of Limassol, just 500 metres from the beachfront and promenade.

Consisting of 1, 2 & 3 bedroom residences, this boutique development enjoys a prime address within walking distance to a vast array of amenities.



Comprising eleven luxuriously appointed properties, all with open-plan living areas that extend onto oversized terraces, Amathos Residences offers the perfect Mediterranean home. K









A desirable suburb within 500 metres from the beach.







Bakery 900m



Supermarket 2.1km



Pharmacy 900m



Bank 500m





Private English School 4.9km



Private Hospital 5.9km



Sandy beach 1.2km



Tavern 10m





## SITE PLAN



0

### FIRST FLOOR PLANS











### SECOND FLOOR PLANS









### THIRD FLOOR PLANS









### FOURTH FLOOR PLANS



The airy properties are finished in a cool contemporary palette that complements the sleek modern exterior and they enjoy great city and sea views.







## FIFTH FLOOR PLANS



















# ANATHOS RESIDENCES