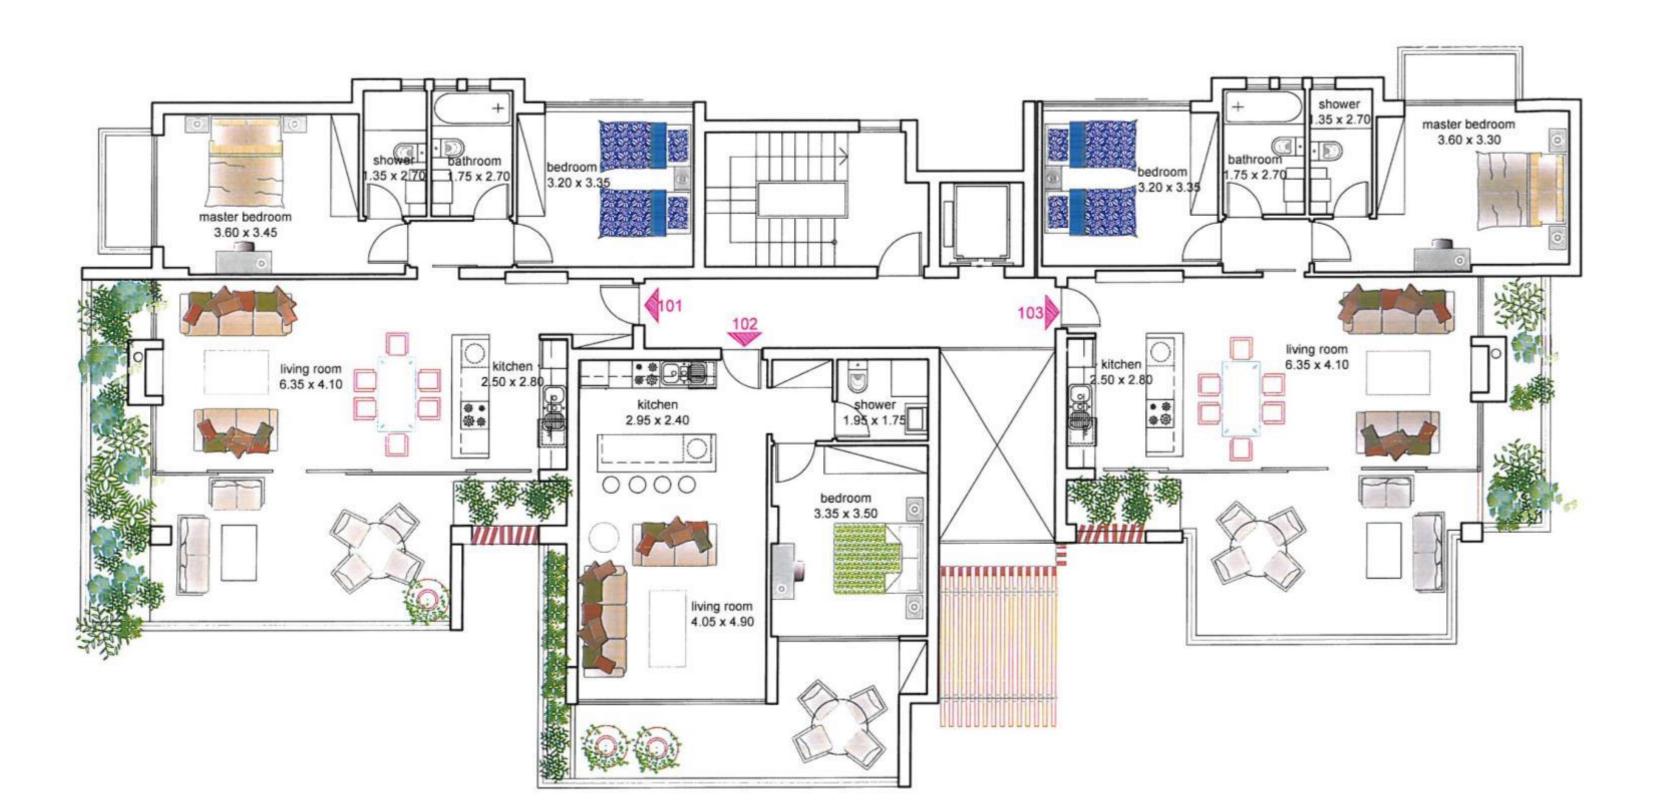

the mother of King Kinyras from Paphos.







Amathos Residences is an elegant contemporary development in the cosmopolitan city of Limassol, just 500 metres from the beachfront and promenade.

Consisting of 1, 2 & 3 bedroom residences, this boutique development enjoys a prime address within walking distance to a vast array of amenities.



Comprising eleven luxuriously appointed properties, all with open-plan living areas that extend onto oversized terraces, Amathos Residences offers the perfect Mediterranean home. K









A desirable suburb within 500 metres from the beach.







Bakery 900m



Supermarket 2.1km



Pharmacy 900m



Bank 500m





Private English School 4.9km



Private Hospital 5.9km



Sandy beach 1.2km



Tavern 10m





## SITE PLAN



0

### FIRST FLOOR PLANS











### SECOND FLOOR PLANS









### THIRD FLOOR PLANS









### FOURTH FLOOR PLANS



The airy properties are finished in a cool contemporary palette that complements the sleek modern exterior and they enjoy great city and sea views.







## FIFTH FLOOR PLANS



















# ANATHOS RESIDENCES