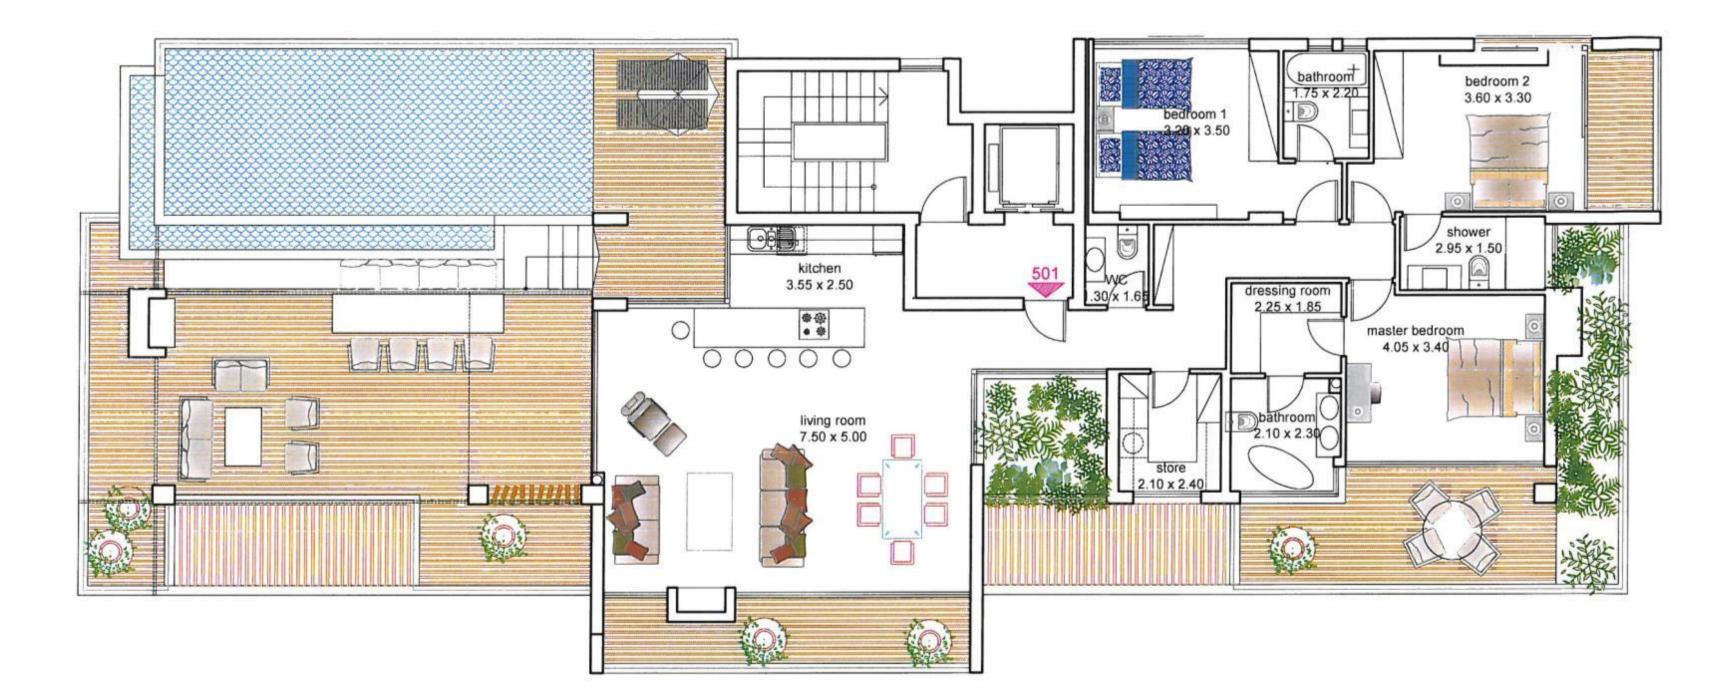

ime address within walking distance to a vast array of amenities.



Comprising eleven luxuriously appointed properties, all with open-plan living areas that extend onto oversized terraces, Amathos Residences offers the perfect Mediterranean home. K









A desirable suburb within 500 metres from the beach.







Bakery 900m



Supermarket 2.1km



Pharmacy 900m



Bank 500m





Private English School 4.9km



Private Hospital 5.9km



Sandy beach 1.2km



Tavern 10m





## SITE PLAN



0

### FIRST FLOOR PLANS











### SECOND FLOOR PLANS









### THIRD FLOOR PLANS









### FOURTH FLOOR PLANS



The airy properties are finished in a cool contemporary palette that complements the sleek modern exterior and they enjoy great city and sea views.







## FIFTH FLOOR PLANS



















# ANATHOS RESIDENCES