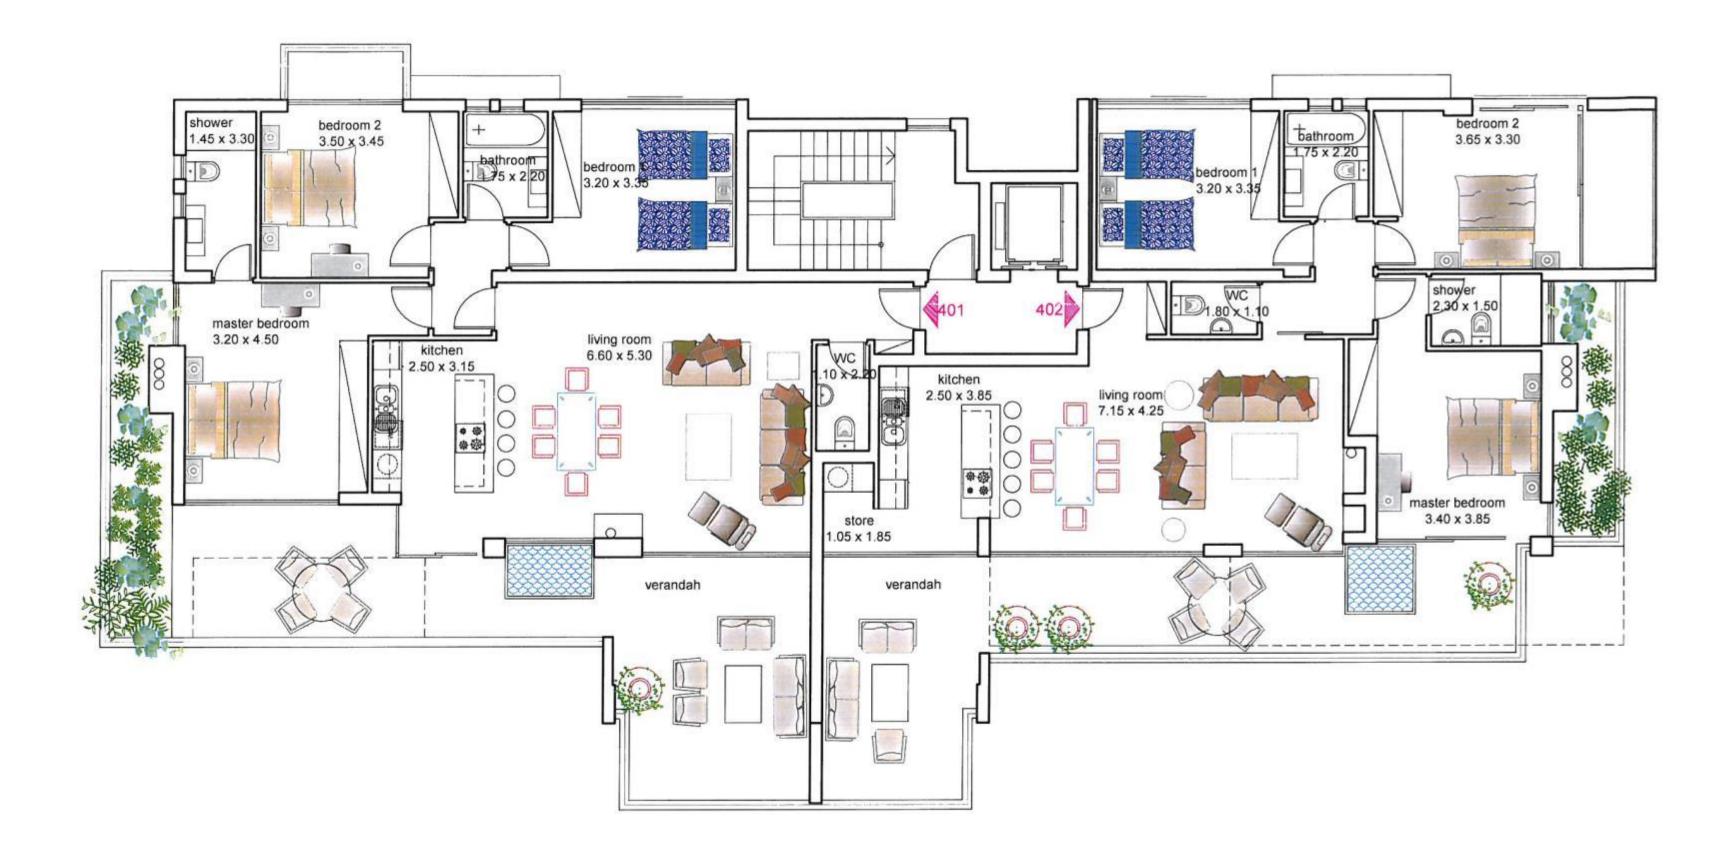

### FOURTH FLOOR PLANS

The airy properties are finished in a cool contemporary palette that complements the sleek modern exterior and they enjoy great city and sea views.