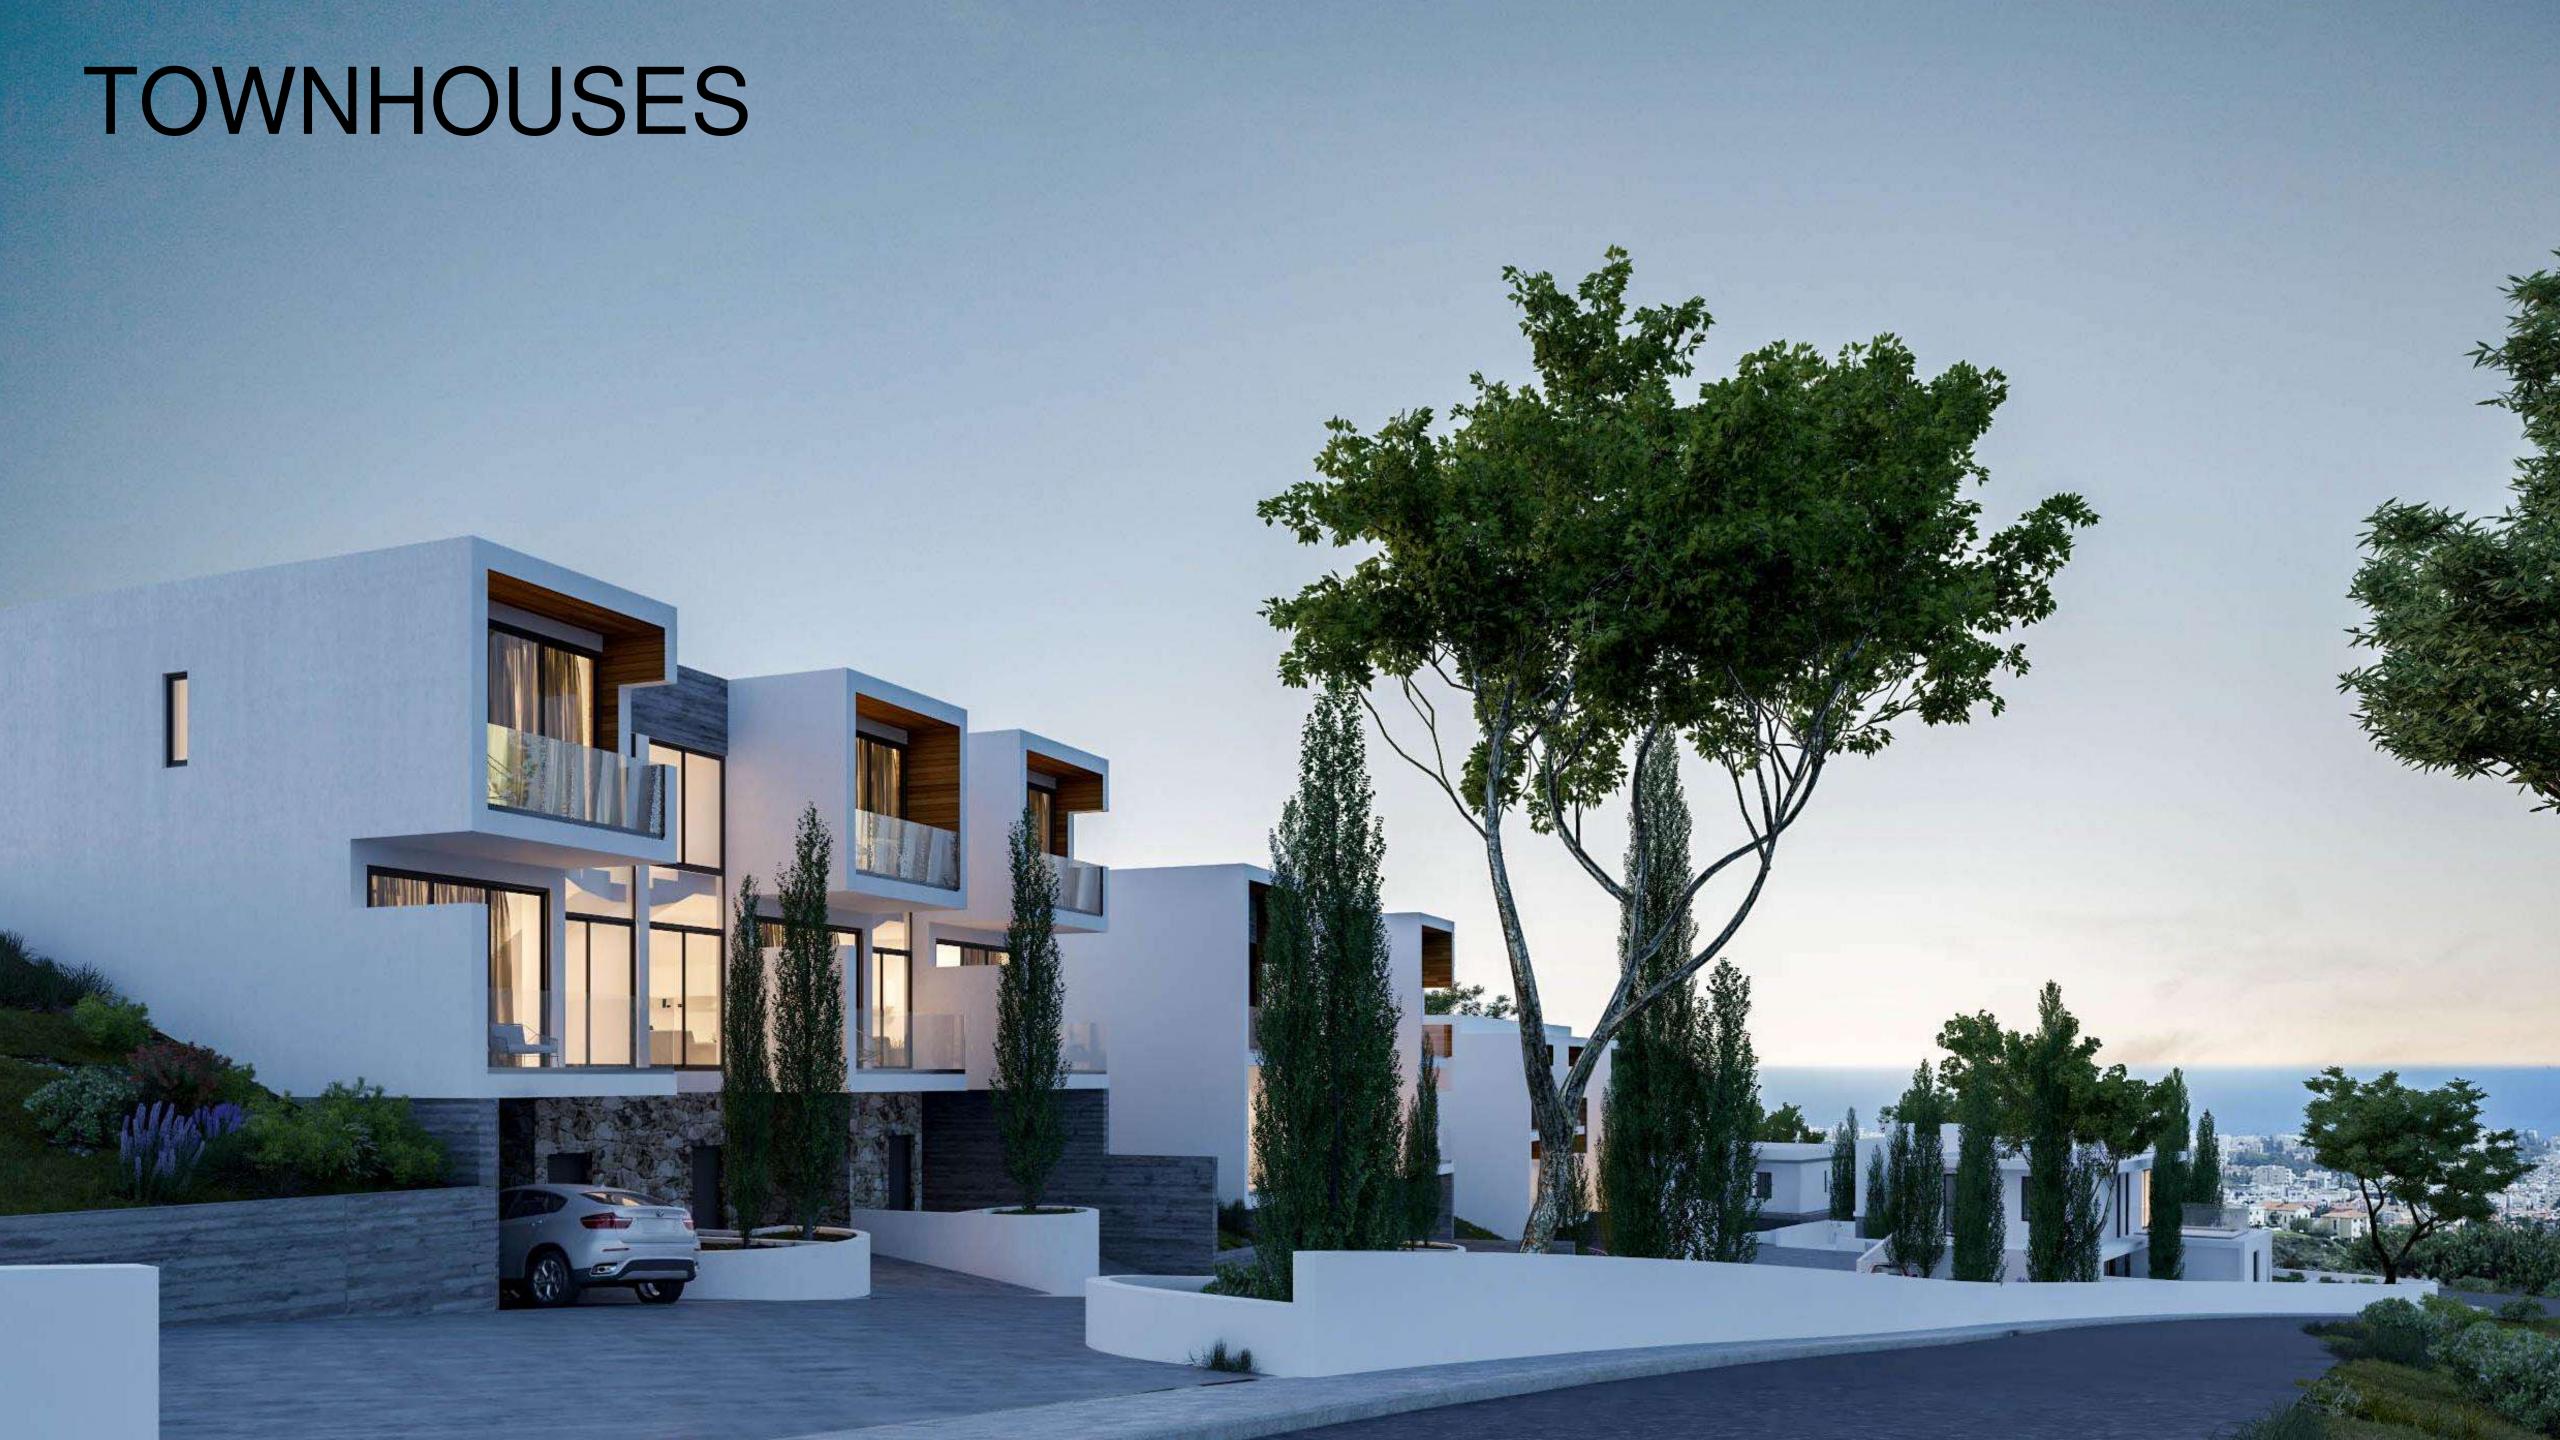

## TOWNHOUSES

2 bedrooms, total cov. area from 105 – 112  $m^2$ 

**BASEMENT** 

## TOWNHOUSES