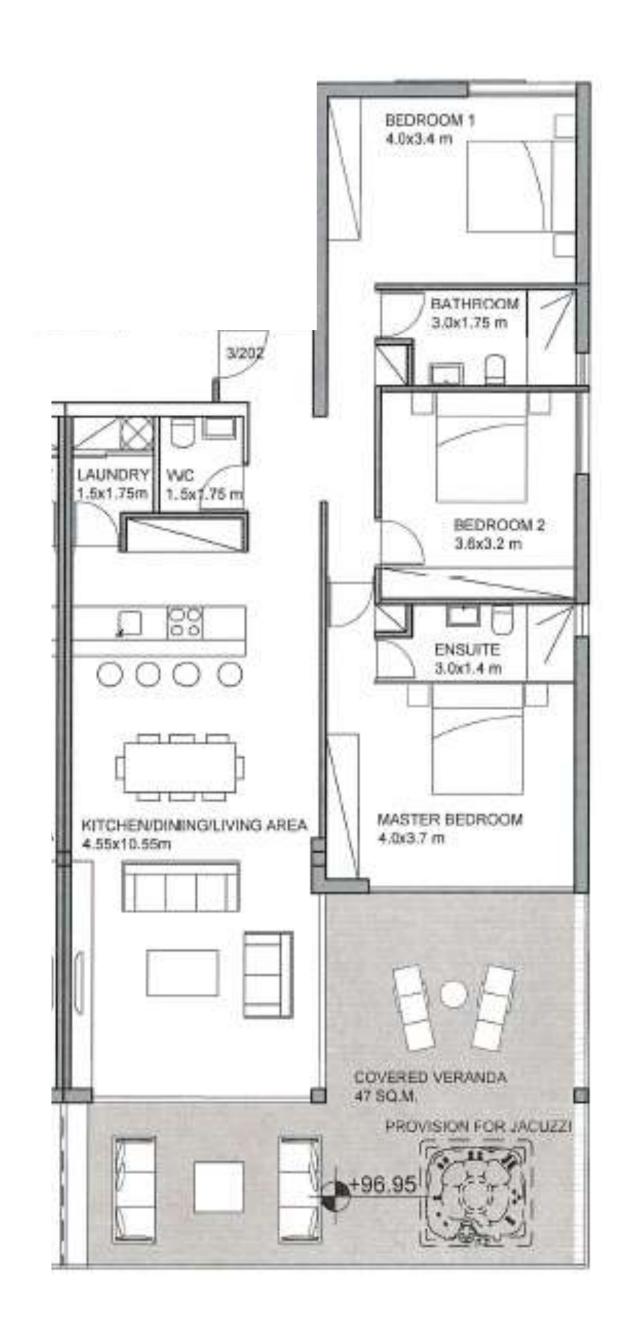

ychonas, moments away from the city and coastline.

#### Views

Spectacular views of the Mediterranean sea, marina, city and the rural surroundings.

#### Design

Contemporary architectural design with optimal natural light and luxurious materials borne out of the earth.

.











### SITE PLAN













## TYPE A



**BASEMENT** 

## TYPE A



### TYPE A















## TYPE B



**GROUND FLOOR** 

# TYPE B



FIRST FLOOR











# TYPE C



GROUND FLOOR

# TYPE C



FIRST FLOOR















## TOWNHOUSES

2 bedrooms, total cov. area from 105 – 112  $m^2$ 



**BASEMENT** 

## TOWNHOUSES



## TOWNHOUSES















### **APARTMENTS**

2 bedrooms, total cov. area from 100 – 111 m<sup>2</sup>



### **APARTMENTS**

3 bedrooms, total cov. area from 198 – 200 m<sup>2</sup>



### PENTHOUSE

3 bedrooms, total cov. area 242 m<sup>2</sup>



### PENTHOUSE

4 bedrooms, total cov. area 320 m<sup>2</sup>

















#### **PLAYGROUND**

A children's paradise with expansive gardens and an adventure playground.



#### **INFINITY POOL**

Surrounded by aromatic gardens
the residents pool offers the perfect place
to lounge and soak up the sun.



#### **SPORTS GROUND**

Residents can enjoy Arias' sports ground with Its outdoor basketball court and other Recreational facilities.