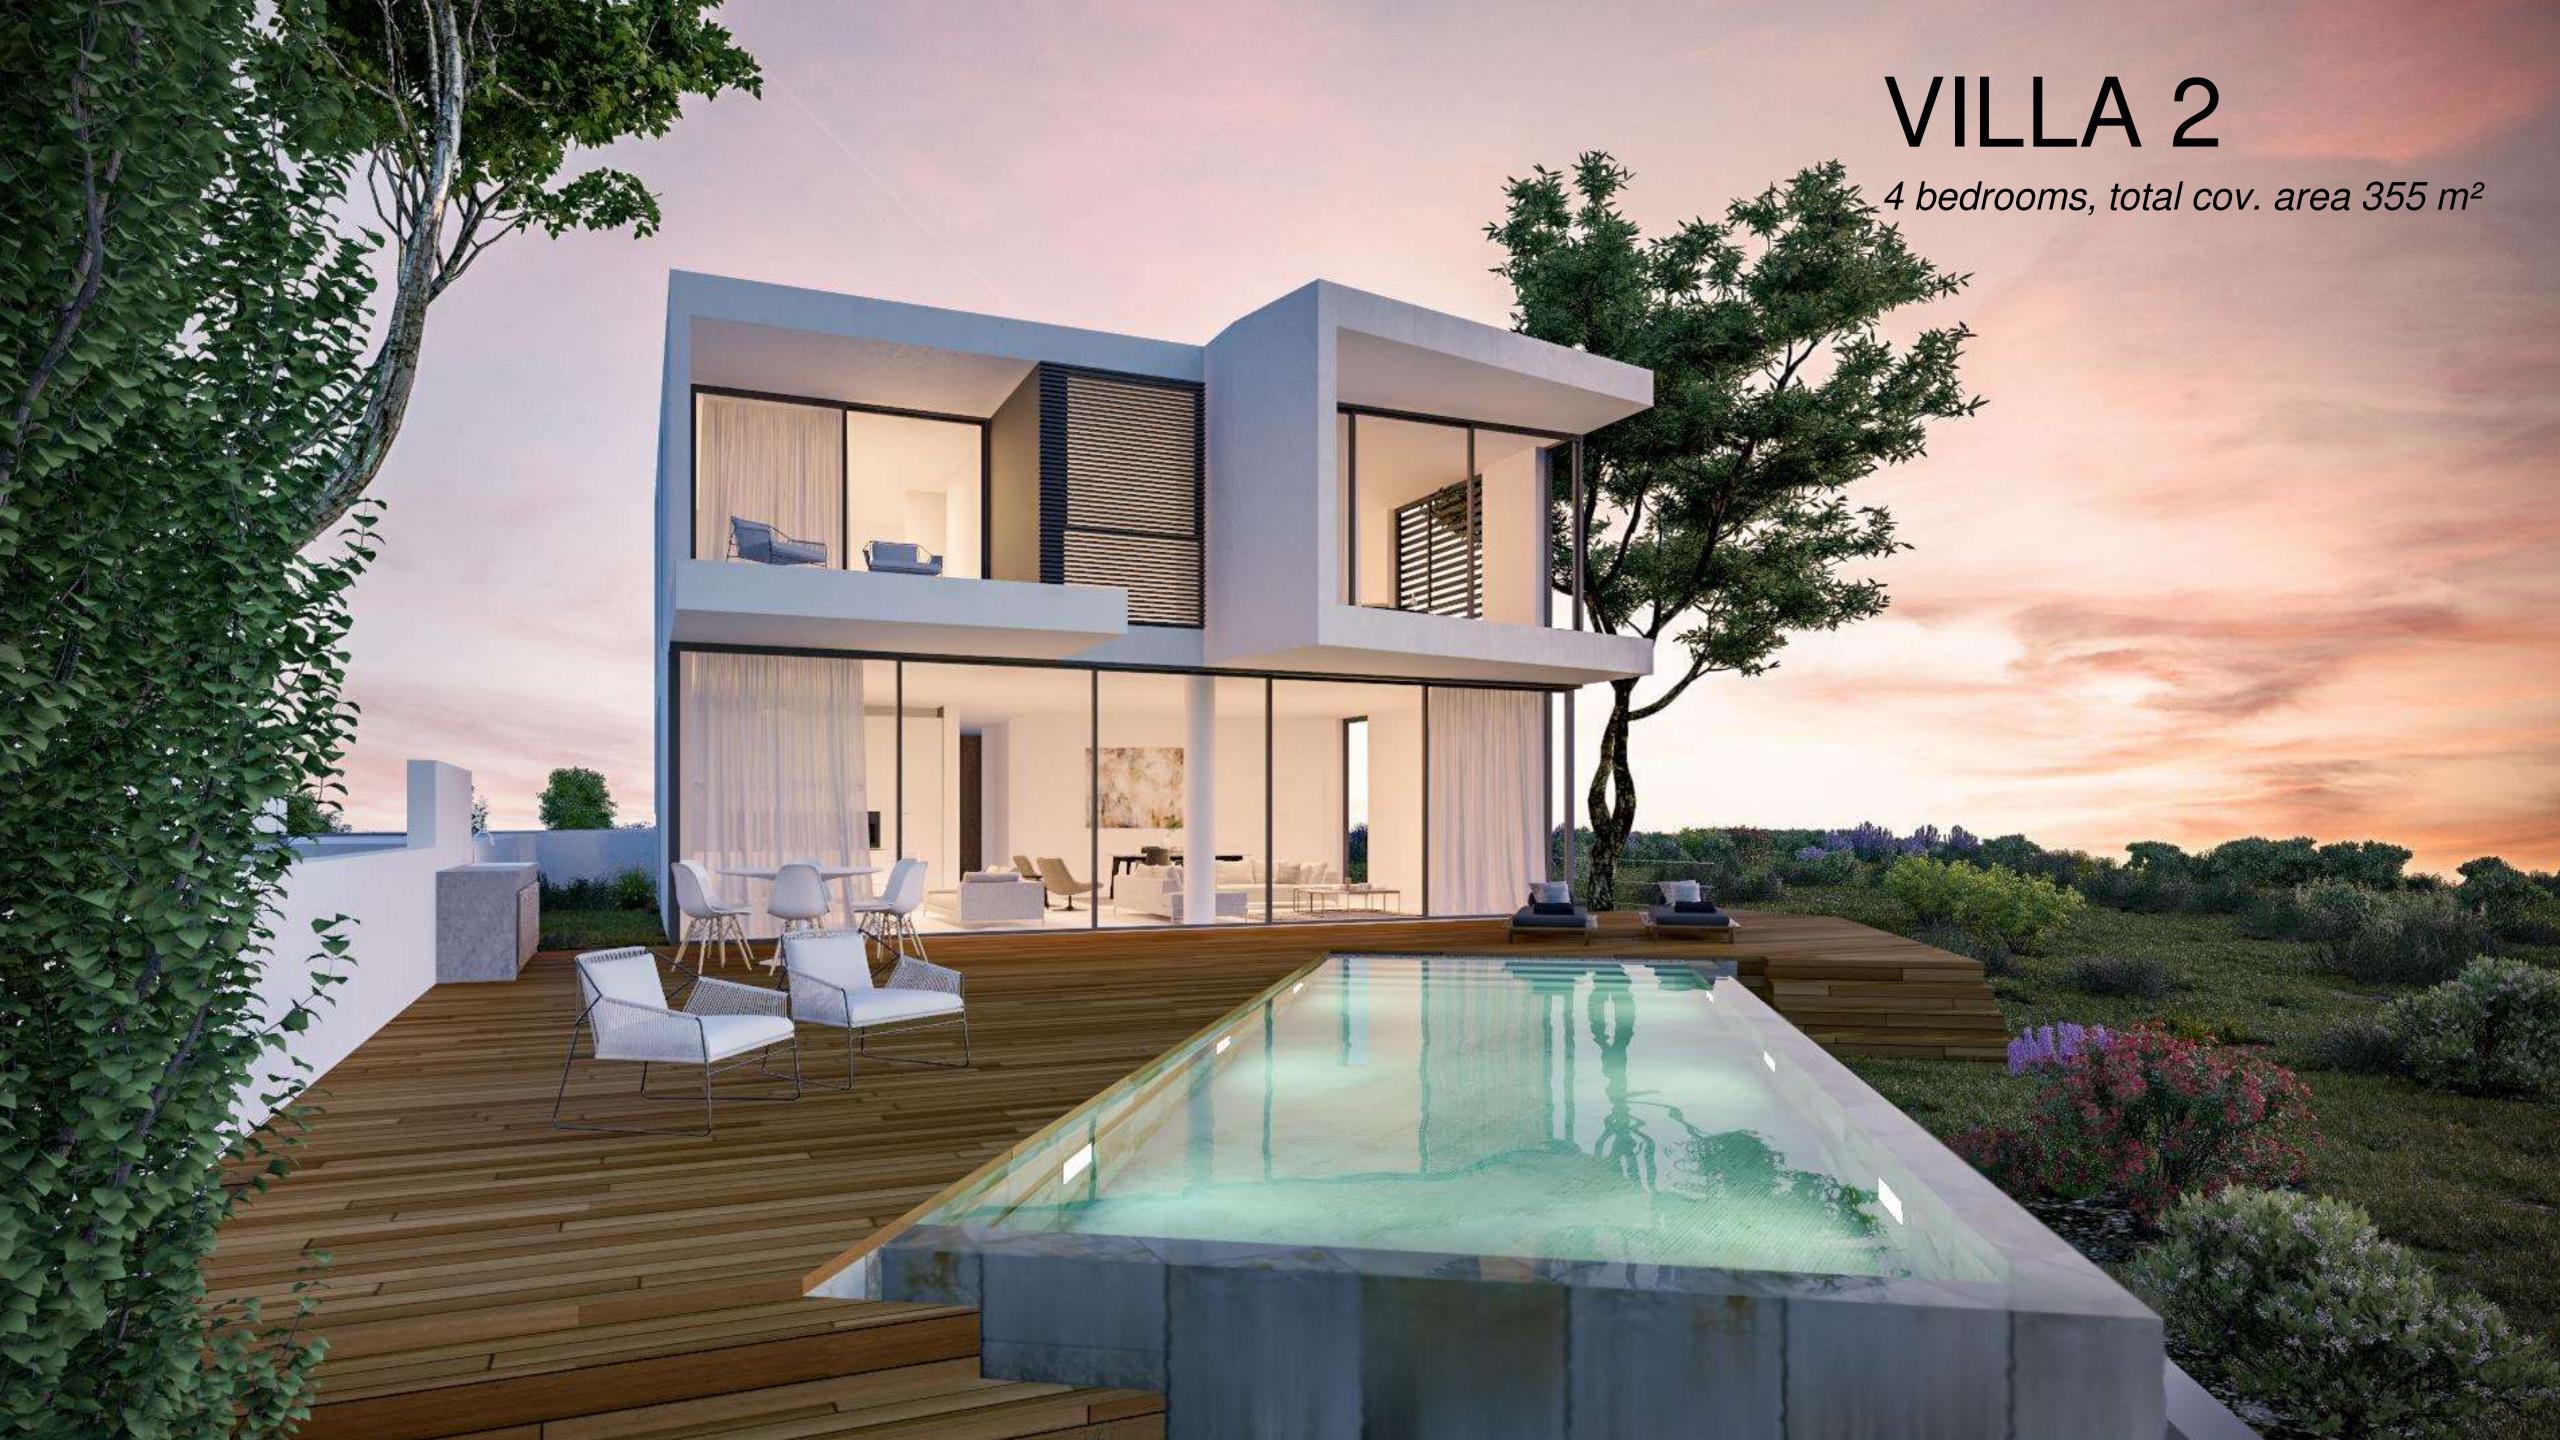

urroundings.

#### Design

Contemporary architectural design with optimal natural light and luxurious materials borne out of the earth.

.











### SITE PLAN













## TYPE A



**BASEMENT** 

## TYPE A



### TYPE A















## TYPE B



**GROUND FLOOR** 

# TYPE B



FIRST FLOOR











# TYPE C



GROUND FLOOR

# TYPE C



FIRST FLOOR















## TOWNHOUSES

2 bedrooms, total cov. area from 105 – 112  $m^2$ 



**BASEMENT** 

## TOWNHOUSES



## TOWNHOUSES















### **APARTMENTS**

2 bedrooms, total cov. area from 100 – 111 m<sup>2</sup>



### **APARTMENTS**

3 bedrooms, total cov. area from 198 – 200 m<sup>2</sup>



### PENTHOUSE

3 bedrooms, total cov. area 242 m<sup>2</sup>



### PENTHOUSE

4 bedrooms, total cov. area 320 m<sup>2</sup>

















#### **PLAYGROUND**

A children's paradise with expansive gardens and an adventure playground.



#### **INFINITY POOL**

Surrounded by aromatic gardens
the residents pool offers the perfect place
to lounge and soak up the sun.



#### **SPORTS GROUND**

Residents can enjoy Arias' sports ground with Its outdoor basketball court and other Recreational facilities.