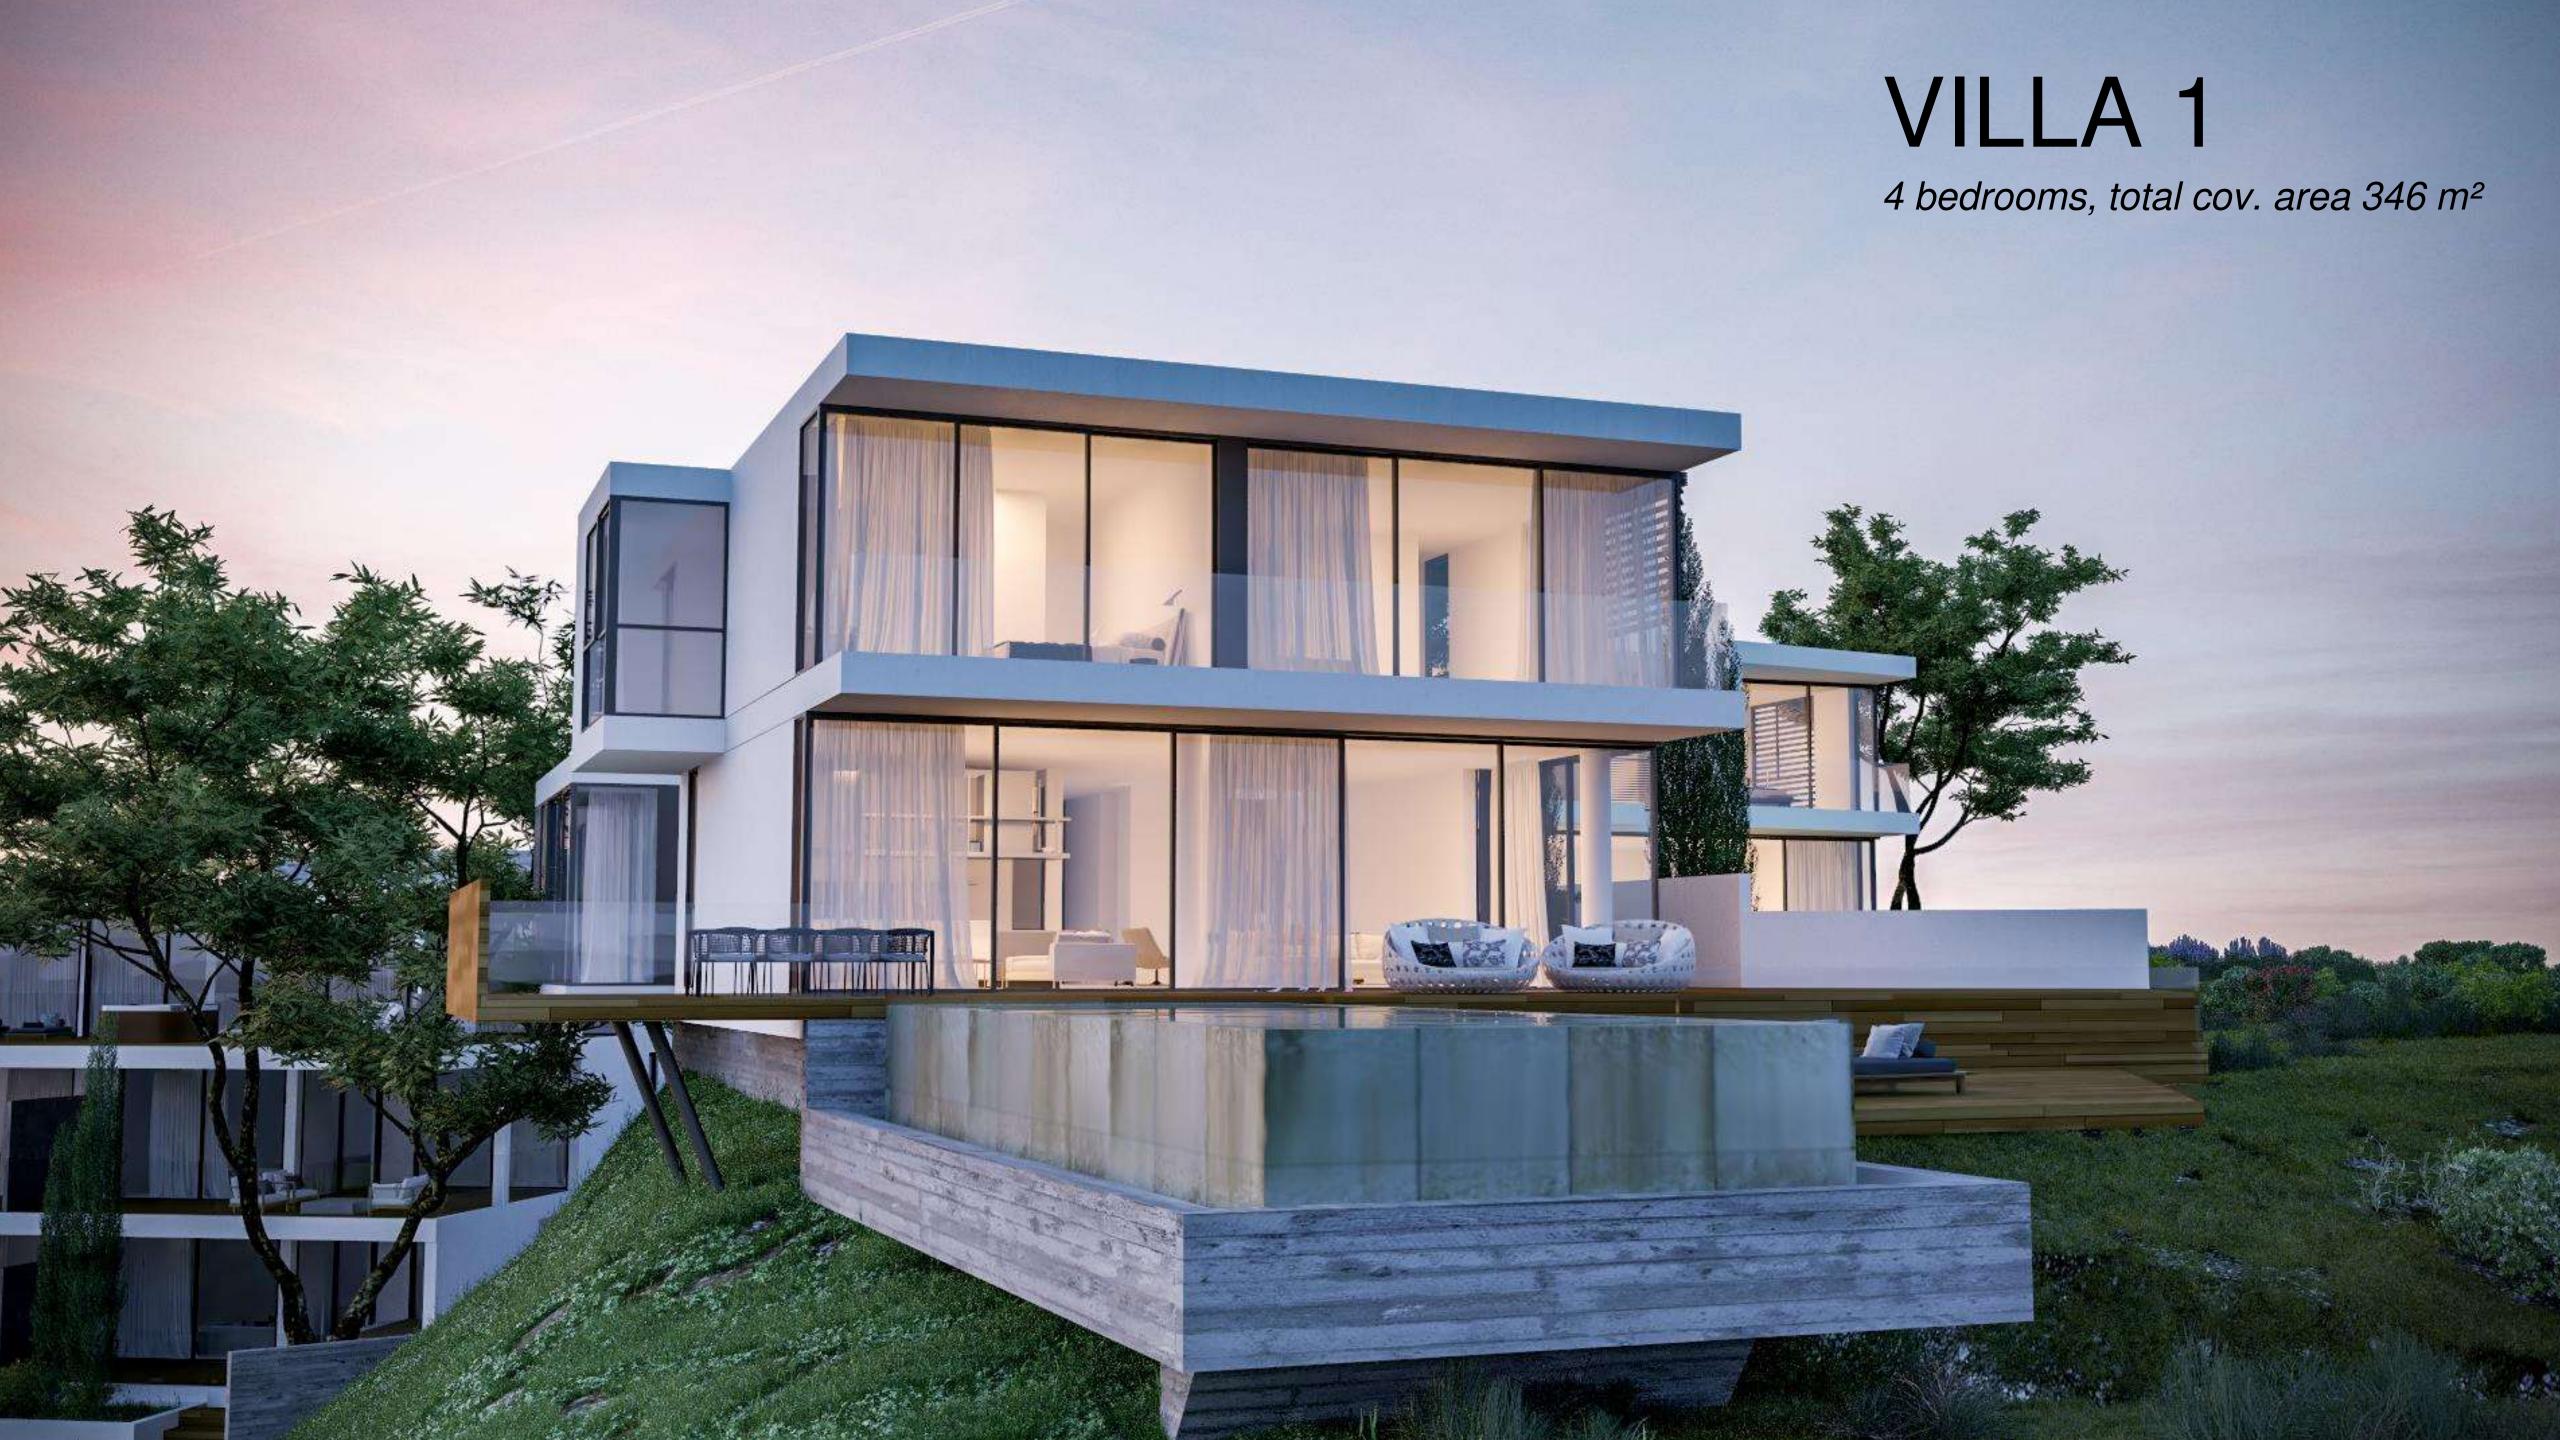

ural surroundings.

#### Design

Contemporary architectural design with optimal natural light and luxurious materials borne out of the earth.

.











### SITE PLAN













## TYPE A



**BASEMENT** 

## TYPE A



### TYPE A















## TYPE B



**GROUND FLOOR** 

# TYPE B



FIRST FLOOR











# TYPE C



GROUND FLOOR

# TYPE C



FIRST FLOOR















## TOWNHOUSES

2 bedrooms, total cov. area from 105 – 112  $m^2$ 



**BASEMENT** 

## TOWNHOUSES



## TOWNHOUSES















### **APARTMENTS**

2 bedrooms, total cov. area from 100 – 111 m<sup>2</sup>



### **APARTMENTS**

3 bedrooms, total cov. area from 198 – 200 m<sup>2</sup>



### PENTHOUSE

3 bedrooms, total cov. area 242 m<sup>2</sup>



### PENTHOUSE

4 bedrooms, total cov. area 320 m<sup>2</sup>

















#### **PLAYGROUND**

A children's paradise with expansive gardens and an adventure playground.



#### **INFINITY POOL**

Surrounded by aromatic gardens
the residents pool offers the perfect place
to lounge and soak up the sun.



#### **SPORTS GROUND**

Residents can enjoy Arias' sports ground with Its outdoor basketball court and other Recreational facilities.