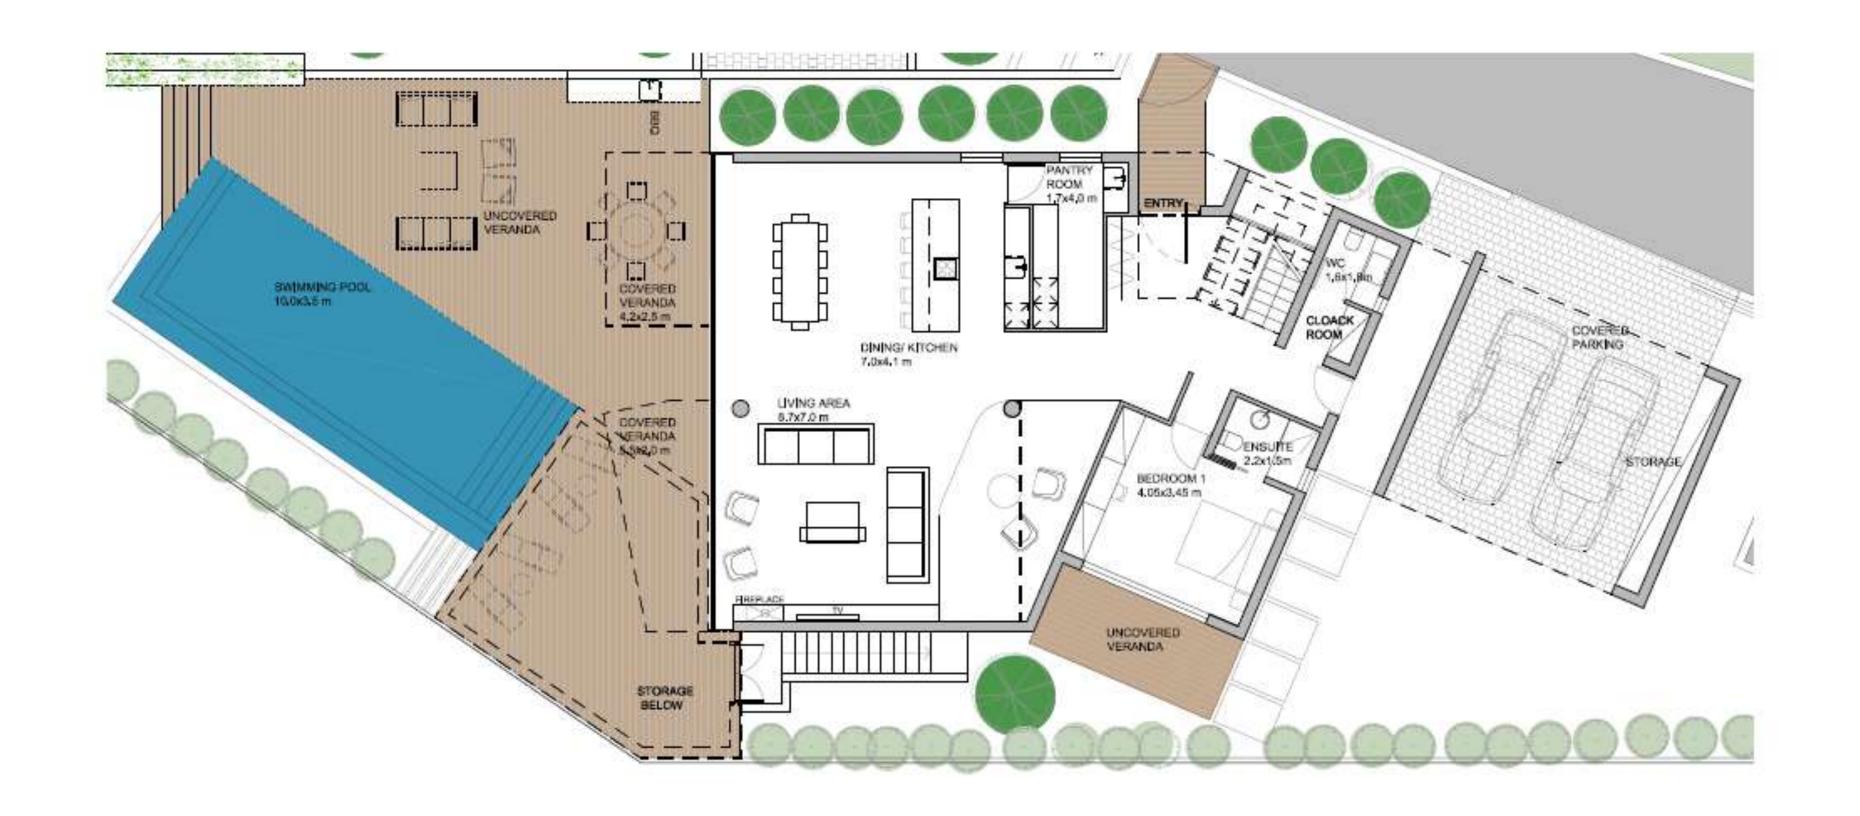

roundings.

#### Design

Contemporary architectural design with optimal natural light and luxurious materials borne out of the earth.

.











### SITE PLAN













## TYPE A



**BASEMENT** 

## TYPE A



### TYPE A















## TYPE B



**GROUND FLOOR** 

# TYPE B



FIRST FLOOR











# TYPE C



GROUND FLOOR

# TYPE C



FIRST FLOOR















## TOWNHOUSES

2 bedrooms, total cov. area from 105 – 112  $m^2$ 



**BASEMENT** 

## TOWNHOUSES



## TOWNHOUSES















### **APARTMENTS**

2 bedrooms, total cov. area from 100 – 111 m<sup>2</sup>



### **APARTMENTS**

3 bedrooms, total cov. area from 198 – 200 m<sup>2</sup>



### PENTHOUSE

3 bedrooms, total cov. area 242 m<sup>2</sup>



### PENTHOUSE

4 bedrooms, total cov. area 320 m<sup>2</sup>

















#### **PLAYGROUND**

A children's paradise with expansive gardens and an adventure playground.



#### **INFINITY POOL**

Surrounded by aromatic gardens
the residents pool offers the perfect place
to lounge and soak up the sun.



#### **SPORTS GROUND**

Residents can enjoy Arias' sports ground with Its outdoor basketball court and other Recreational facilities.