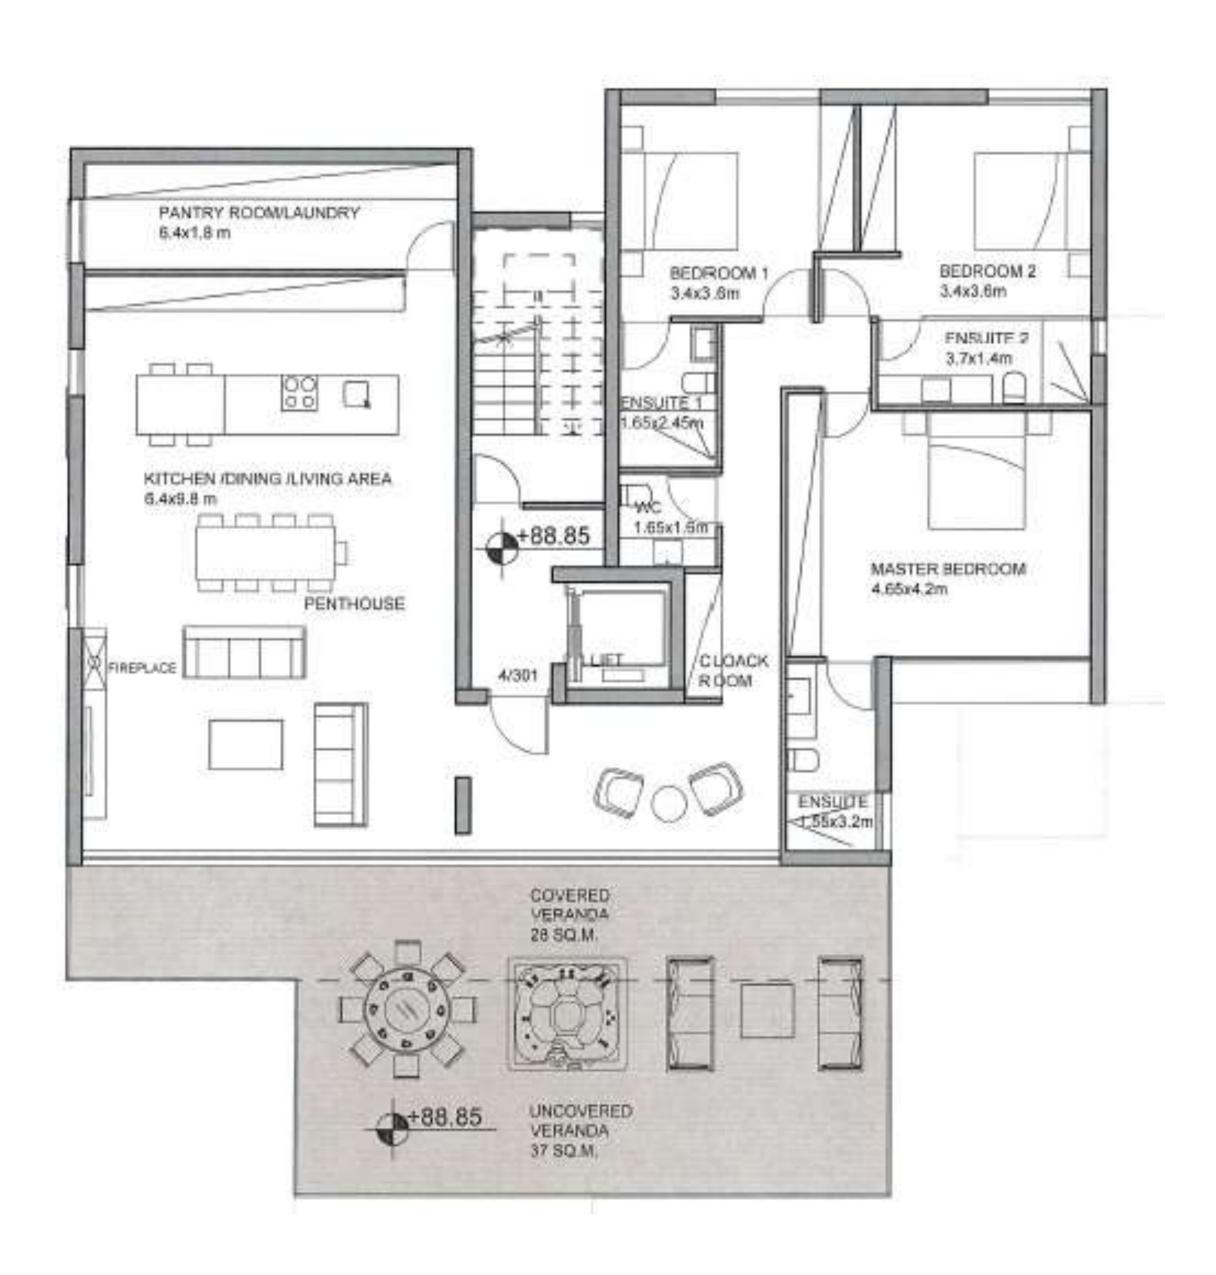

Spectacular views of the Mediterranean sea, marina, city and the rural surroundings.

#### Design

Contemporary architectural design with optimal natural light and luxurious materials borne out of the earth.

.











### SITE PLAN













## TYPE A



**BASEMENT** 

## TYPE A



### TYPE A















## TYPE B



**GROUND FLOOR** 

# TYPE B



FIRST FLOOR











# TYPE C



GROUND FLOOR

# TYPE C



FIRST FLOOR















## TOWNHOUSES

2 bedrooms, total cov. area from 105 – 112  $m^2$ 



**BASEMENT** 

## TOWNHOUSES



## TOWNHOUSES















### **APARTMENTS**

2 bedrooms, total cov. area from 100 – 111 m<sup>2</sup>



### **APARTMENTS**

3 bedrooms, total cov. area from 198 – 200 m<sup>2</sup>



### PENTHOUSE

3 bedrooms, total cov. area 242 m<sup>2</sup>



### PENTHOUSE

4 bedrooms, total cov. area 320 m<sup>2</sup>

















#### **PLAYGROUND**

A children's paradise with expansive gardens and an adventure playground.



#### **INFINITY POOL**

Surrounded by aromatic gardens
the residents pool offers the perfect place
to lounge and soak up the sun.



#### **SPORTS GROUND**

Residents can enjoy Arias' sports ground with Its outdoor basketball court and other Recreational facilities.