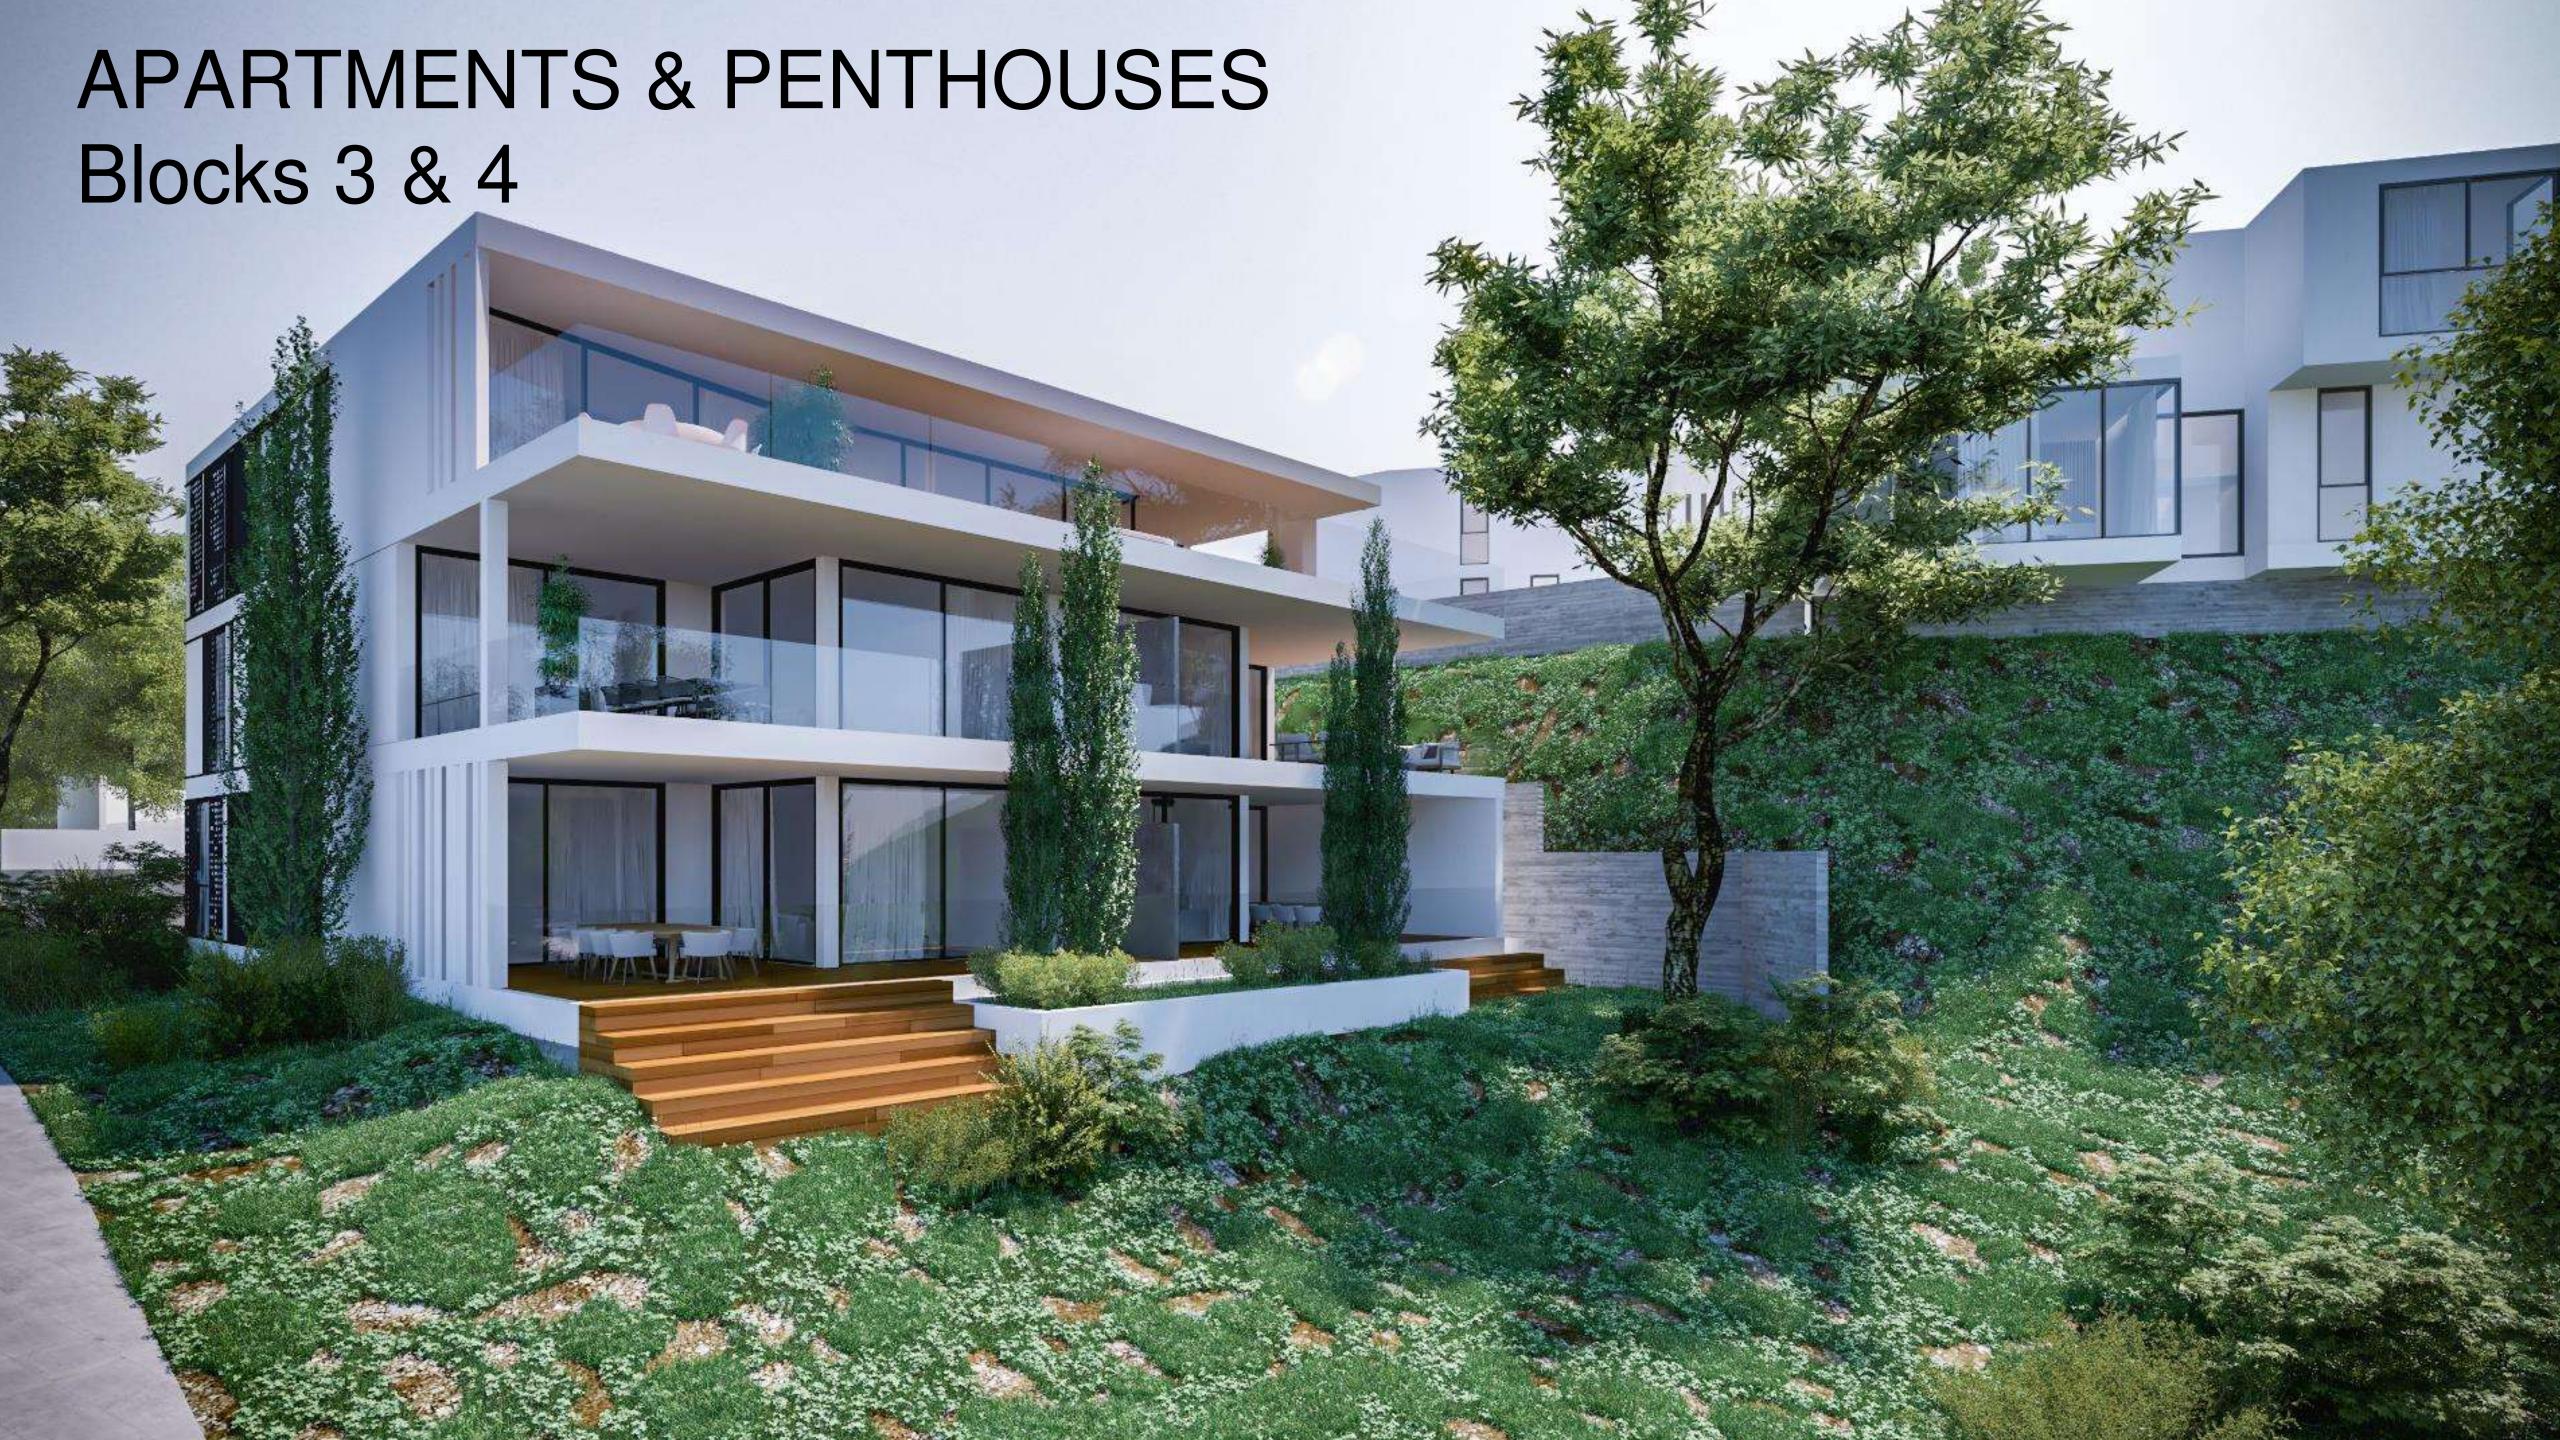

## TOWNHOUSES

2 bedrooms, total cov. area from 105 – 112  $m^2$ 

**BASEMENT** 

## TOWNHOUSES