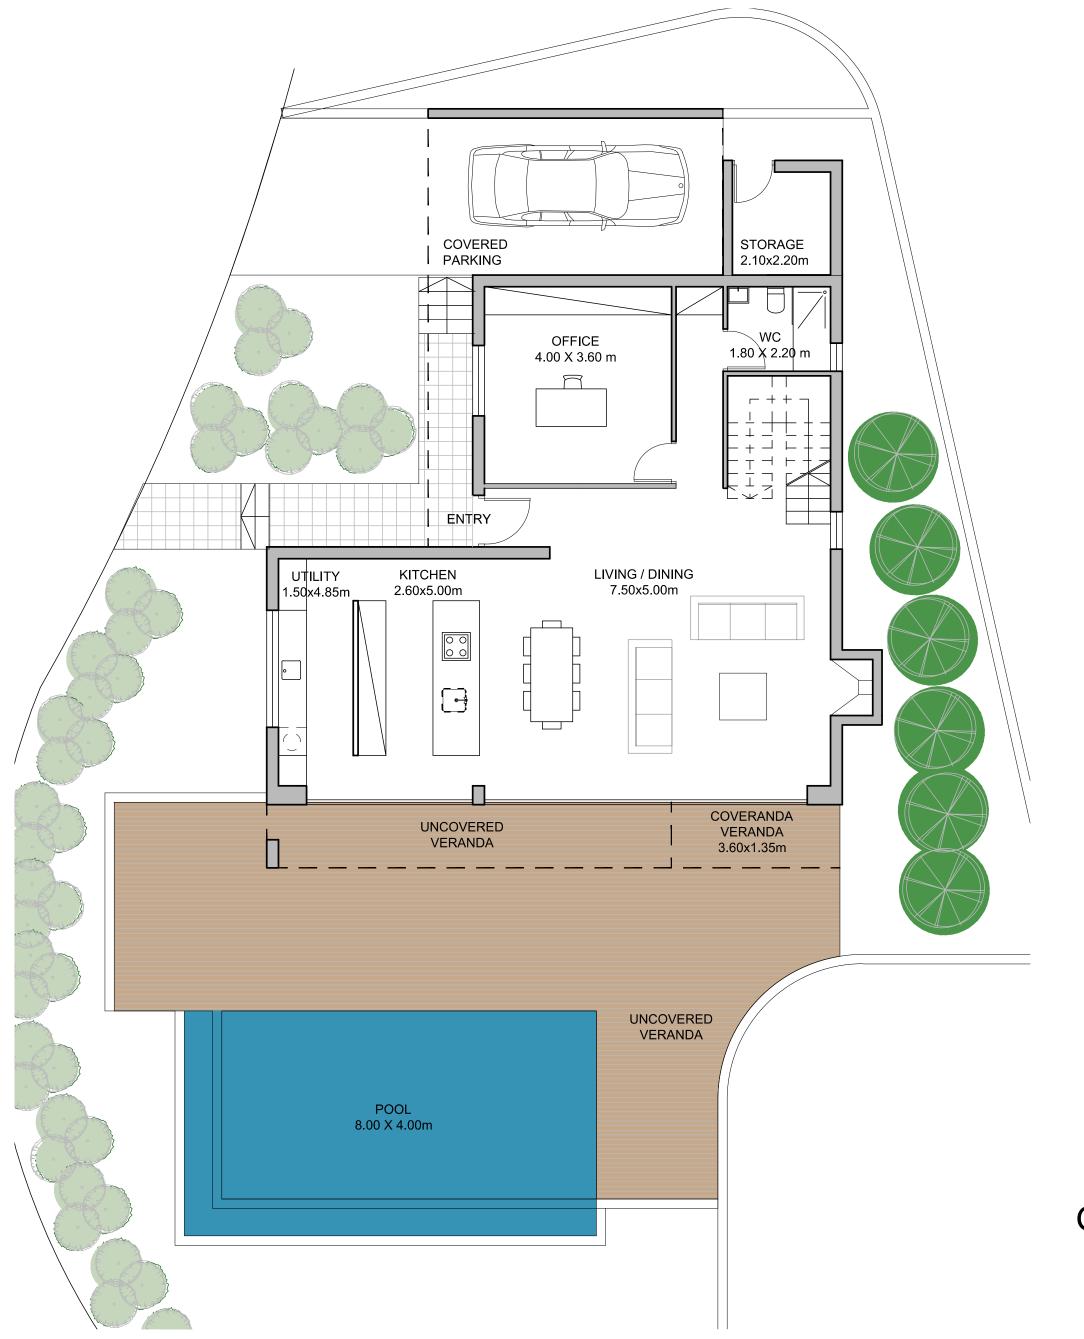

Athlesis Sporting Centre 2.3km



Tavern 1km



#### **CAFES & BARS**

Just 1.5km away from a wide selection of chic cafes and beach bars.



#### **SANDY BEACHES**

A selection of sandy beaches are within 1.5km away.



#### **MARINA**

Just 3.7km away Saint Raphael Marina offers 237 berth marina with all amenities, accommodating boats up to 30m.





#### Location

Exclusive area in the hills of Ayios Tychonas, moments away from the city and coastline.

#### Views

Spectacular views of the Mediterranean sea, marina, city and the rural surroundings.

#### Design

Contemporary architectural design with optimal natural light and luxurious materials borne out of the earth.

.











### SITE PLAN













## TYPE A



**BASEMENT** 

## TYPE A



### TYPE A















## TYPE B



**GROUND FLOOR** 

# TYPE B



FIRST FLOOR











# TYPE C



GROUND FLOOR

# TYPE C



FIRST FLOOR















## TOWNHOUSES

2 bedrooms, total cov. area from 105 – 112  $m^2$ 



**BASEMENT** 

## TOWNHOUSES



## TOWNHOUSES















### **APARTMENTS**

2 bedrooms, total cov. area from 100 – 111 m<sup>2</sup>



### **APARTMENTS**

3 bedrooms, total cov. area from 198 – 200 m<sup>2</sup>



### PENTHOUSE

3 bedrooms, total cov. area 242 m<sup>2</sup>



### PENTHOUSE

4 bedrooms, total cov. area 320 m<sup>2</sup>

















#### **PLAYGROUND**

A children's paradise with expansive gardens and an adventure playground.



#### **INFINITY POOL**

Surrounded by aromatic gardens
the residents pool offers the perfect place
to lounge and soak up the sun.



#### **SPORTS GR