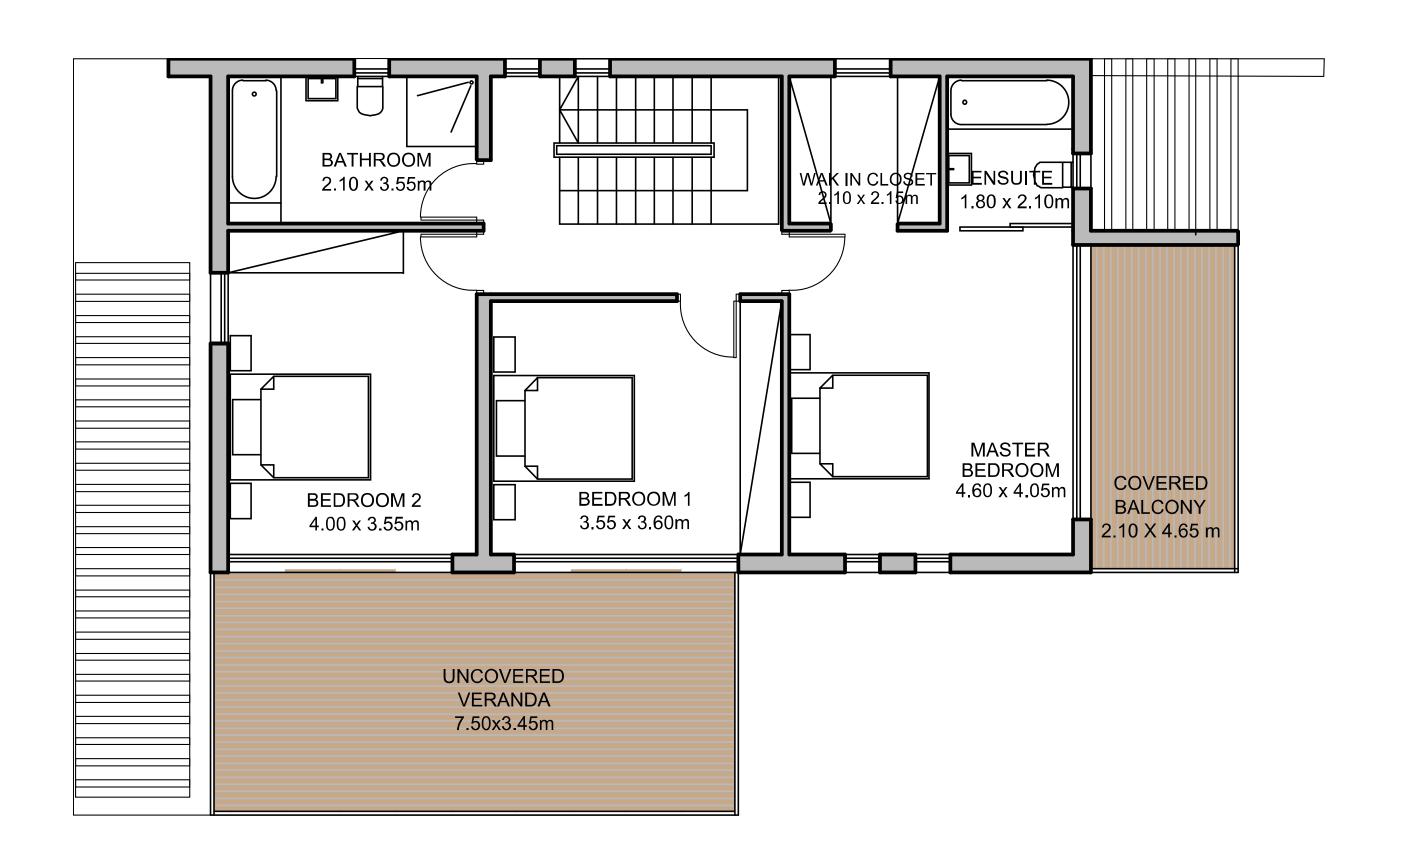

Petrol Station 4km



Athlesis Sporting Centre 2.3km



Tavern 1km



#### **CAFES & BARS**

Just 1.5km away from a wide selection of chic cafes and beach bars.



#### **SANDY BEACHES**

A selection of sandy beaches are within 1.5km away.



#### **MARINA**

Just 3.7km away Saint Raphael Marina offers 237 berth marina with all amenities, accommodating boats up to 30m.





#### Location

Exclusive area in the hills of Ayios Tychonas, moments away from the city and coastline.

#### Views

Spectacular views of the Mediterranean sea, marina, city and the rural surroundings.

#### Design

Contemporary architectural design with optimal natural light and luxurious materials borne out of the earth.

.











### SITE PLAN













## TYPE A



**BASEMENT** 

## TYPE A



### TYPE A















## TYPE B



**GROUND FLOOR** 

# TYPE B



FIRST FLOOR











# TYPE C



GROUND FLOOR

# TYPE C



FIRST FLOOR















## TOWNHOUSES

2 bedrooms, total cov. area from 105 – 112  $m^2$ 



**BASEMENT** 

## TOWNHOUSES



## TOWNHOUSES















### **APARTMENTS**

2 bedrooms, total cov. area from 100 – 111 m<sup>2</sup>



### **APARTMENTS**

3 bedrooms, total cov. area from 198 – 200 m<sup>2</sup>



### PENTHOUSE

3 bedrooms, total cov. area 242 m<sup>2</sup>



### PENTHOUSE

4 bedrooms, total cov. area 320 m<sup>2</sup>

















#### **PLAYGROUND**

A children's paradise with expansive gardens and an adventure playground.



#### **INFINITY POOL**

Surrounded by aromatic gardens
the residents pool offers the perfect place
to lounge and soak up the