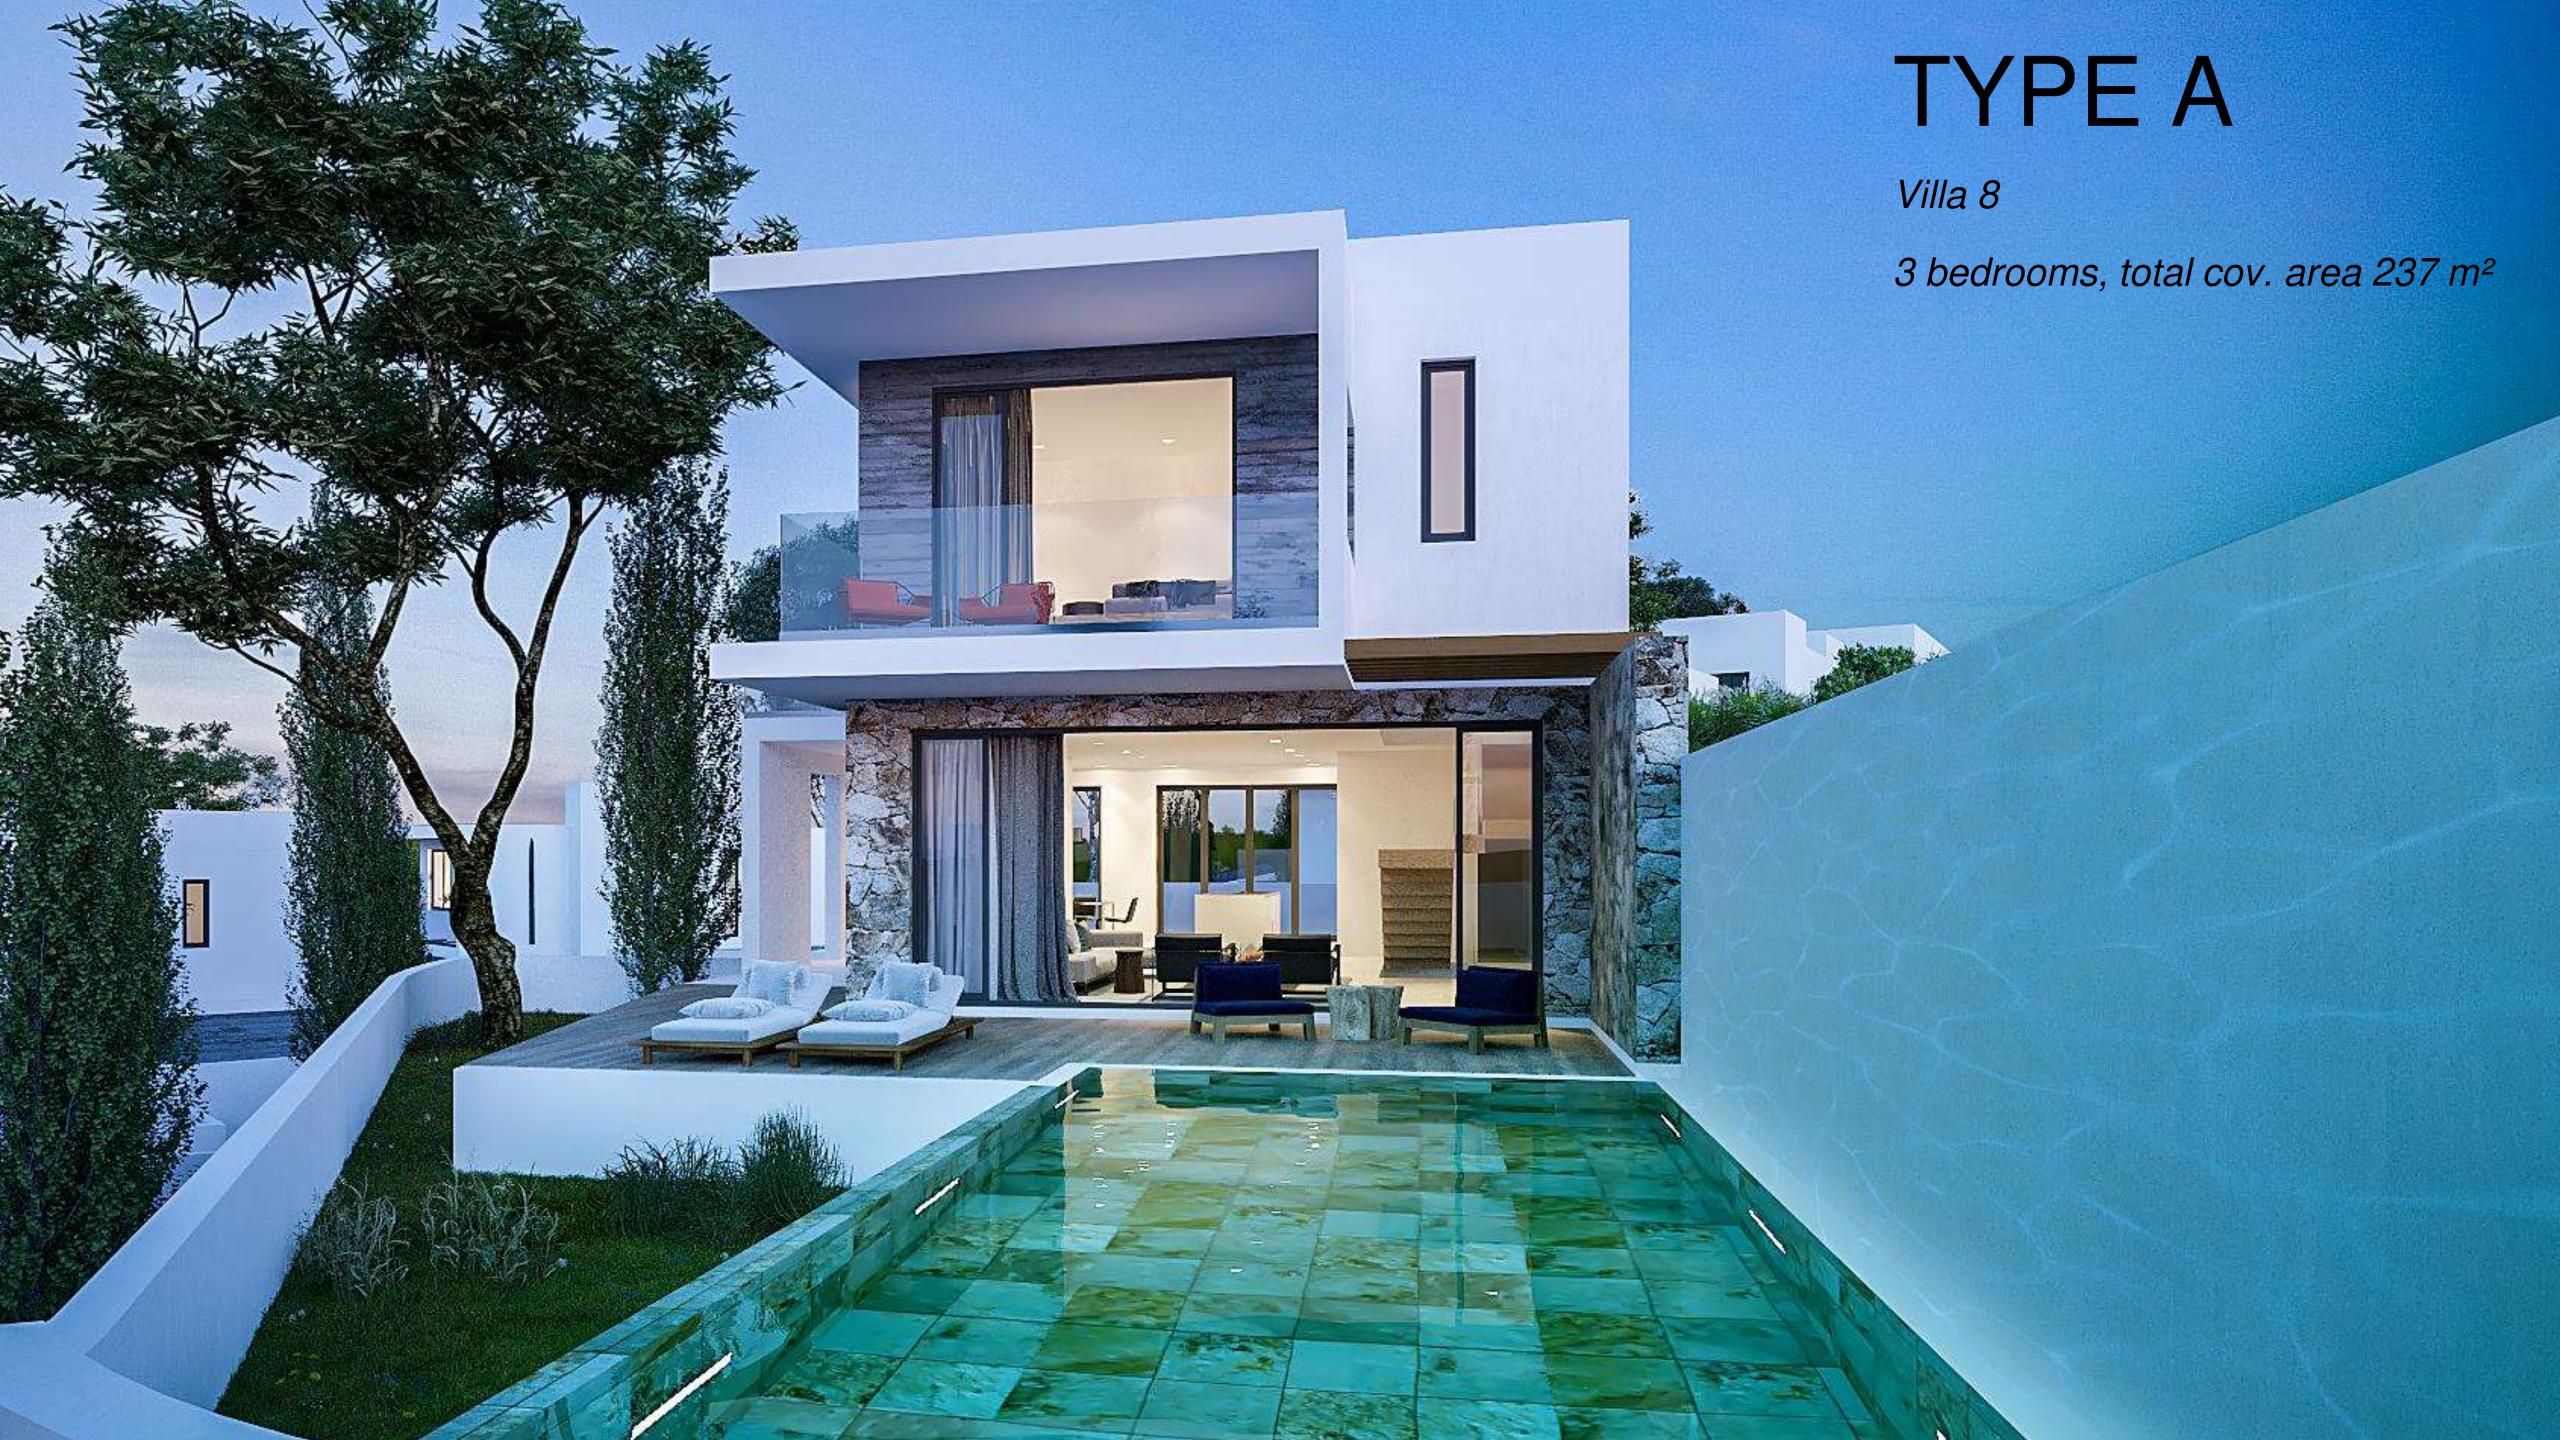

English School 11.4km



Private Hospital 9.9km



Pharmacy 4km



Petrol Station 4km



Athlesis Sporting Centre 2.3km



Tavern 1km



#### **CAFES & BARS**

Just 1.5km away from a wide selection of chic cafes and beach bars.



#### **SANDY BEACHES**

A selection of sandy beaches are within 1.5km away.



#### **MARINA**

Just 3.7km away Saint Raphael Marina offers 237 berth marina with all amenities, accommodating boats up to 30m.





#### Location

Exclusive area in the hills of Ayios Tychonas, moments away from the city and coastline.

#### Views

Spectacular views of the Mediterranean sea, marina, city and the rural surroundings.

#### Design

Contemporary architectural design with optimal natural light and luxurious materials borne out of the earth.

.











### SITE PLAN













## TYPE A



**BASEMENT** 

## TYPE A



### TYPE A















## TYPE B



**GROUND FLOOR** 

# TYPE B



FIRST FLOOR











# TYPE C



GROUND FLOOR

# TYPE C



FIRST FLOOR















## TOWNHOUSES

2 bedrooms, total cov. area from 105 – 112  $m^2$ 



**BASEMENT** 

## TOWNHOUSES



## TOWNHOUSES















### **APARTMENTS**

2 bedrooms, total cov. area from 100 – 111 m<sup>2</sup>



### **APARTMENTS**

3 bedrooms, total cov. area from 198 – 200 m<sup>2</sup>



### PENTHOUSE

3 bedrooms, total cov. area 242 m<sup>2</sup>



### PENTHOUSE

4 bedrooms, total cov. area 320 m<sup>2</sup>

















#### **PLAYGROUND**

A children's paradise with expansive gardens and an adventure playground.



#### **INFINITY POOL**

Surrounded by aromatic gardens
the re