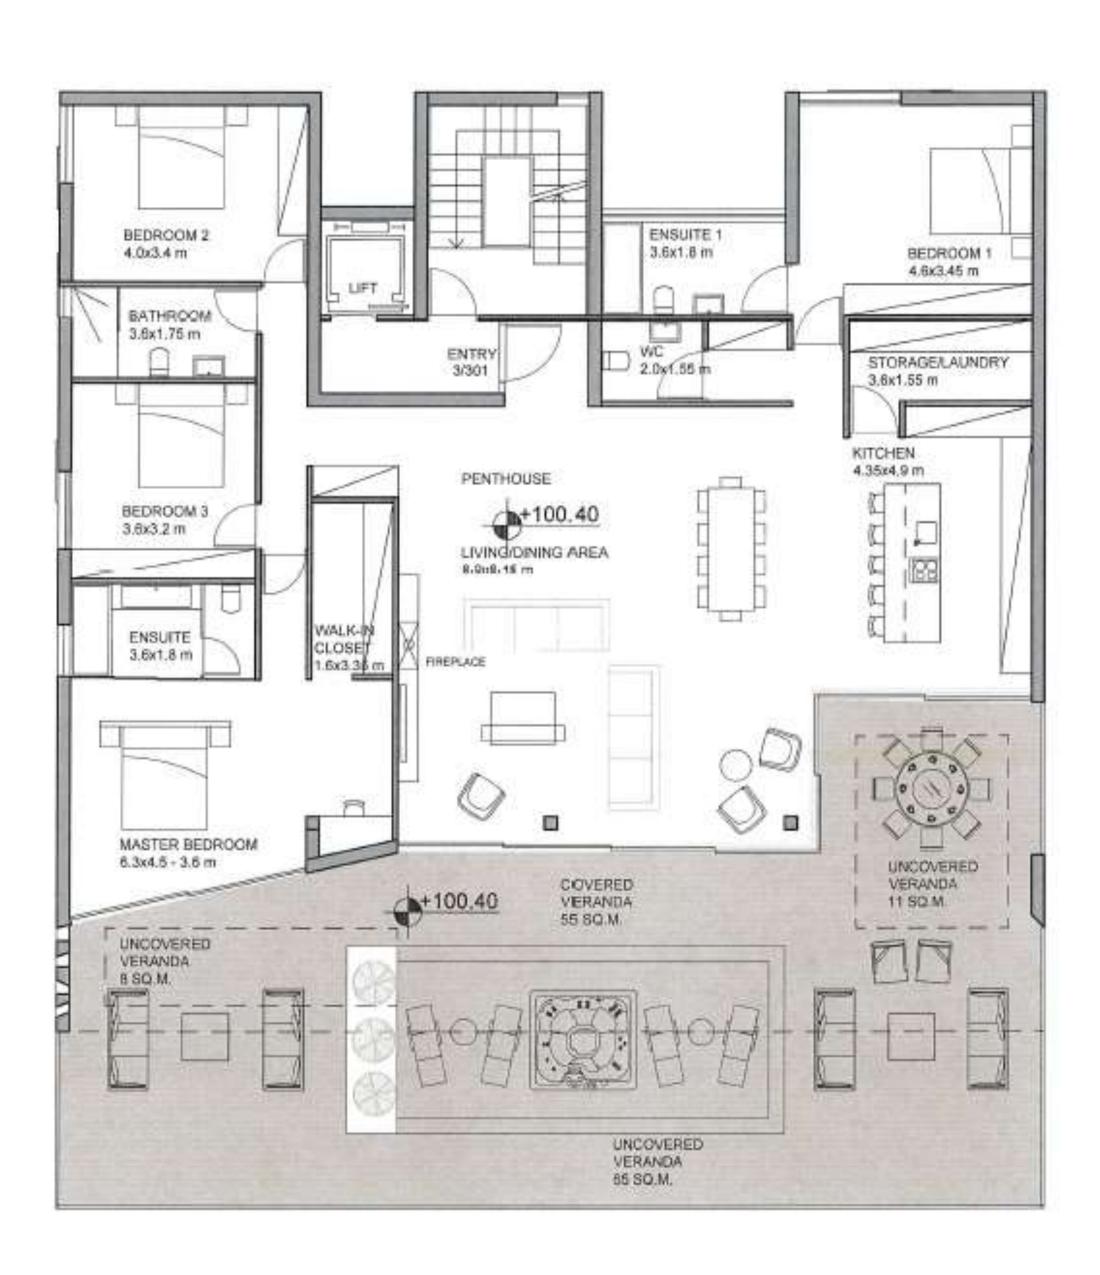

rural surroundings.

#### Design

Contemporary architectural design with optimal natural light and luxurious materials borne out of the earth.

.











### SITE PLAN













## TYPE A



**BASEMENT** 

## TYPE A



### TYPE A















## TYPE B



**GROUND FLOOR** 

# TYPE B



FIRST FLOOR











# TYPE C



GROUND FLOOR

# TYPE C



FIRST FLOOR















## TOWNHOUSES

2 bedrooms, total cov. area from 105 – 112  $m^2$ 



**BASEMENT** 

## TOWNHOUSES



## TOWNHOUSES















### **APARTMENTS**

2 bedrooms, total cov. area from 100 – 111 m<sup>2</sup>



### **APARTMENTS**

3 bedrooms, total cov. area from 198 – 200 m<sup>2</sup>



### PENTHOUSE

3 bedrooms, total cov. area 242 m<sup>2</sup>



### PENTHOUSE

4 bedrooms, total cov. area 320 m<sup>2</sup>

















#### **PLAYGROUND**

A children's paradise with expansive gardens and an adventure playground.



#### **INFINITY POOL**

Surrounded by aromatic gardens
the residents pool offers the perfect place
to lounge and soak up the sun.



#### **SPORTS GROUND**

Residents can enjoy Arias' sports ground with Its outdoor basketball court and other Recreational facilities.