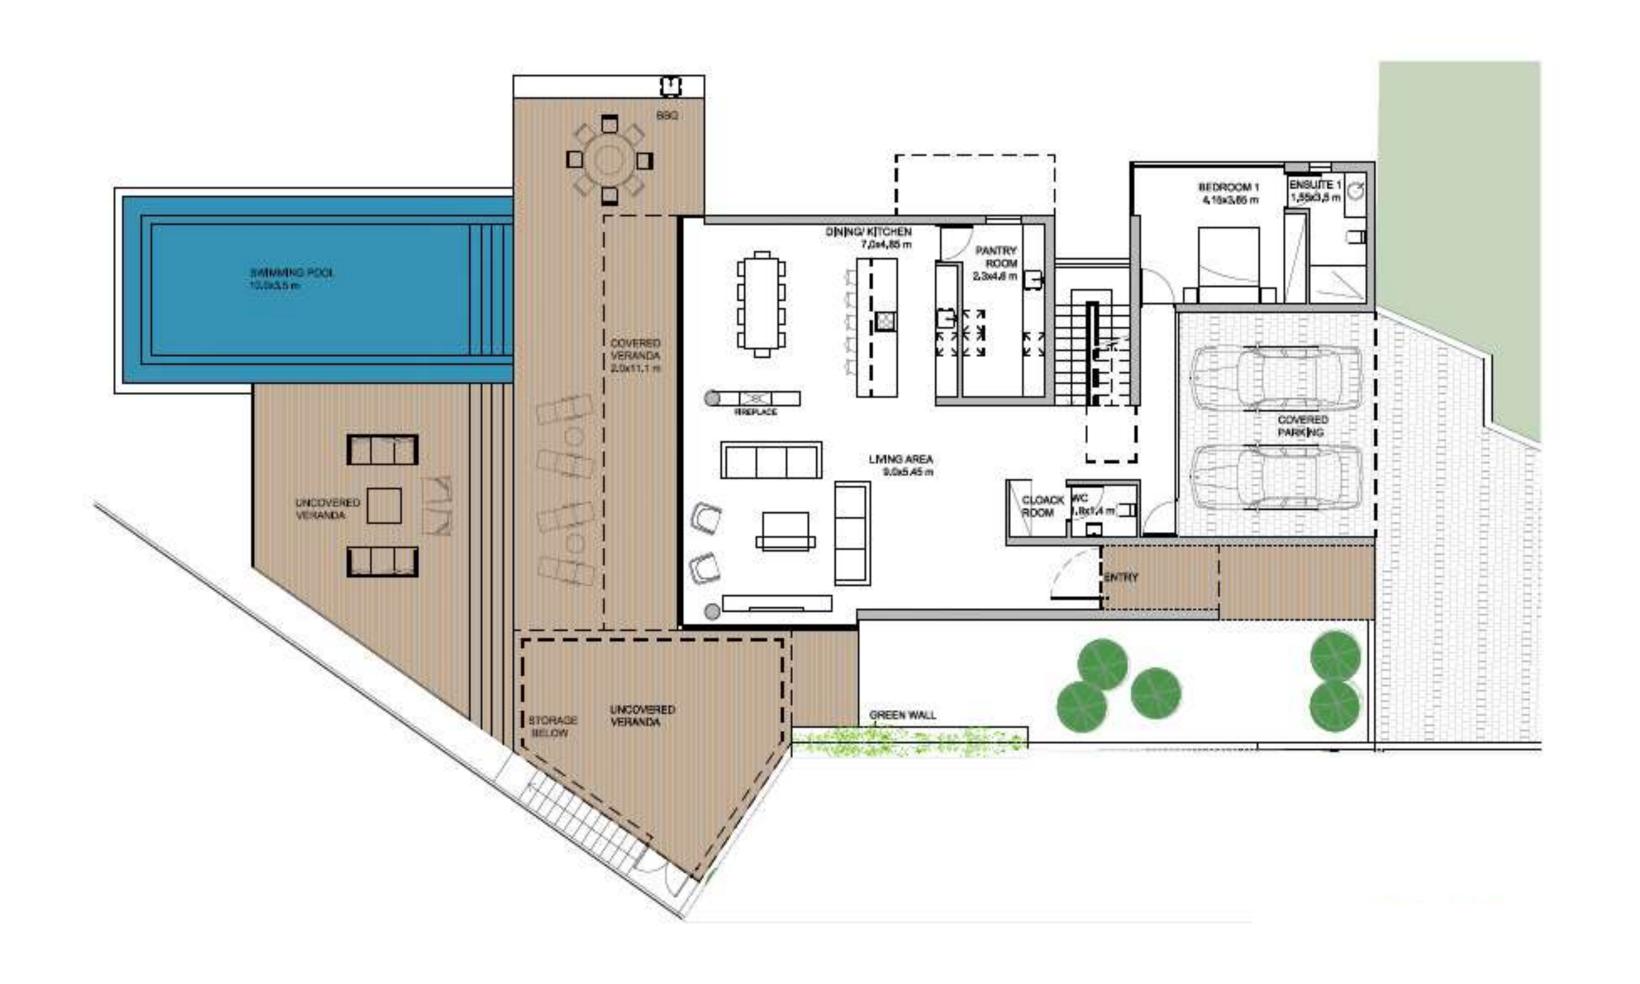

al surroundings.

#### Design

Contemporary architectural design with optimal natural light and luxurious materials borne out of the earth.

.











### SITE PLAN













## TYPE A



**BASEMENT** 

## TYPE A



### TYPE A















## TYPE B



**GROUND FLOOR** 

# TYPE B



FIRST FLOOR











# TYPE C



GROUND FLOOR

# TYPE C



FIRST FLOOR















## TOWNHOUSES

2 bedrooms, total cov. area from 105 – 112  $m^2$ 



**BASEMENT** 

## TOWNHOUSES



## TOWNHOUSES















### **APARTMENTS**

2 bedrooms, total cov. area from 100 – 111 m<sup>2</sup>



### **APARTMENTS**

3 bedrooms, total cov. area from 198 – 200 m<sup>2</sup>



### PENTHOUSE

3 bedrooms, total cov. area 242 m<sup>2</sup>



### PENTHOUSE

4 bedrooms, total cov. area 320 m<sup>2</sup>

















#### **PLAYGROUND**

A children's paradise with expansive gardens and an adventure playground.



#### **INFINITY POOL**

Surrounded by aromatic gardens
the residents pool offers the perfect place
to lounge and soak up the sun.



#### **SPORTS GROUND**

Residents can enjoy Arias' sports ground with Its outdoor basketball court and other Recreational facilities.