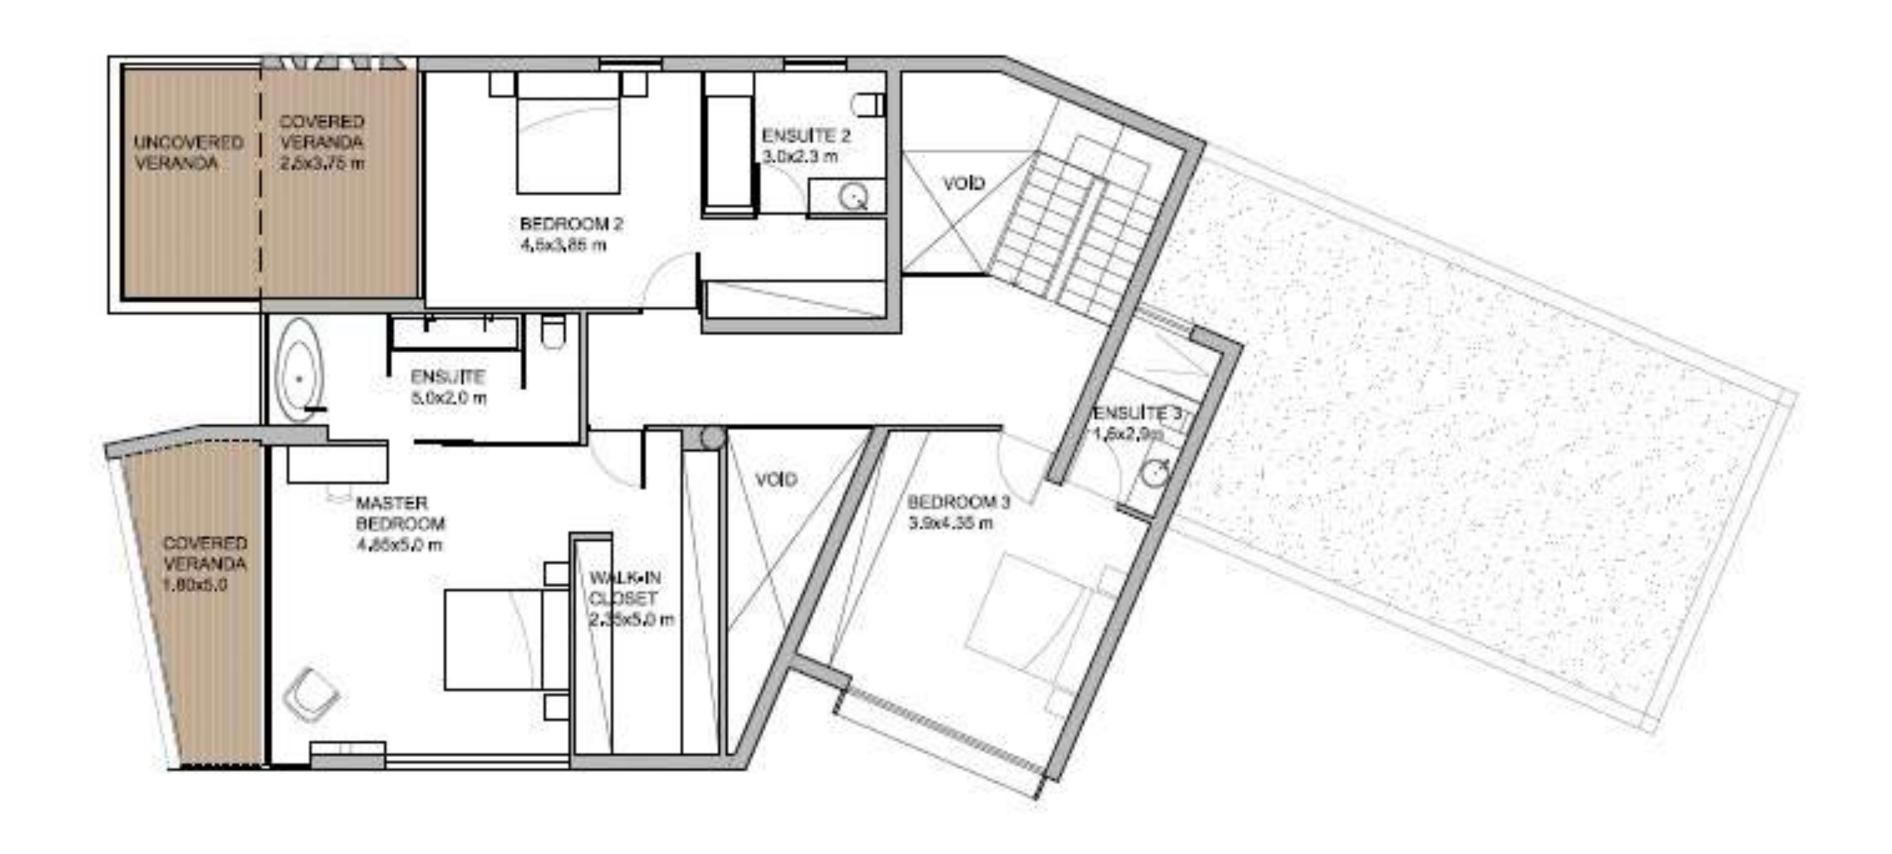

undings.

#### Design

Contemporary architectural design with optimal natural light and luxurious materials borne out of the earth.

.











### SITE PLAN













## TYPE A



**BASEMENT** 

## TYPE A



### TYPE A















## TYPE B



**GROUND FLOOR** 

# TYPE B



FIRST FLOOR











# TYPE C



GROUND FLOOR

# TYPE C



FIRST FLOOR















## TOWNHOUSES

2 bedrooms, total cov. area from 105 – 112  $m^2$ 



**BASEMENT** 

## TOWNHOUSES



## TOWNHOUSES















### **APARTMENTS**

2 bedrooms, total cov. area from 100 – 111 m<sup>2</sup>



### **APARTMENTS**

3 bedrooms, total cov. area from 198 – 200 m<sup>2</sup>



### PENTHOUSE

3 bedrooms, total cov. area 242 m<sup>2</sup>



### PENTHOUSE

4 bedrooms, total cov. area 320 m<sup>2</sup>

















#### **PLAYGROUND**

A children's paradise with expansive gardens and an adventure playground.



#### **INFINITY POOL**

Surrounded by aromatic gardens
the residents pool offers the perfect place
to lounge and soak up the sun.



#### **SPORTS GROUND**

Residents can enjoy Arias' sports ground with Its outdoor basketball court and other Recreational facilities.