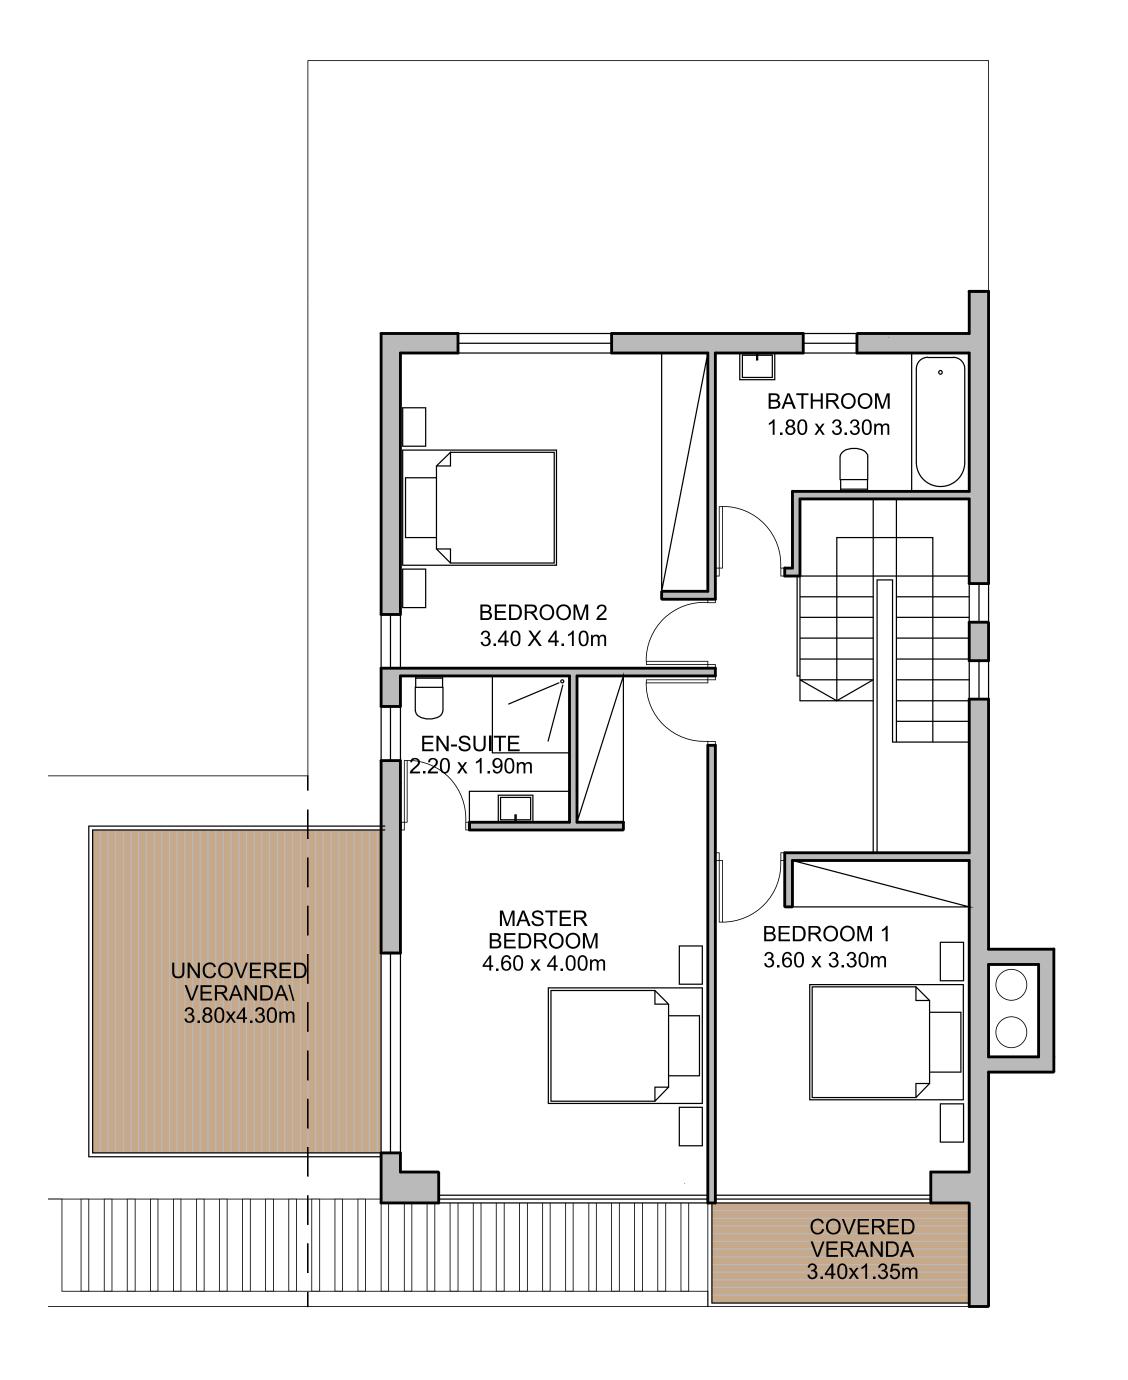

Tavern 1km



#### **CAFES & BARS**

Just 1.5km away from a wide selection of chic cafes and beach bars.



#### **SANDY BEACHES**

A selection of sandy beaches are within 1.5km away.



#### **MARINA**

Just 3.7km away Saint Raphael Marina offers 237 berth marina with all amenities, accommodating boats up to 30m.





#### Location

Exclusive area in the hills of Ayios Tychonas, moments away from the city and coastline.

#### Views

Spectacular views of the Mediterranean sea, marina, city and the rural surroundings.

#### Design

Contemporary architectural design with optimal natural light and luxurious materials borne out of the earth.

.











### SITE PLAN













## TYPE A



**BASEMENT** 

## TYPE A



### TYPE A















## TYPE B



**GROUND FLOOR** 

# TYPE B



FIRST FLOOR











# TYPE C



GROUND FLOOR

# TYPE C



FIRST FLOOR















## TOWNHOUSES

2 bedrooms, total cov. area from 105 – 112  $m^2$ 



**BASEMENT** 

## TOWNHOUSES



## TOWNHOUSES















### **APARTMENTS**

2 bedrooms, total cov. area from 100 – 111 m<sup>2</sup>



### **APARTMENTS**

3 bedrooms, total cov. area from 198 – 200 m<sup>2</sup>



### PENTHOUSE

3 bedrooms, total cov. area 242 m<sup>2</sup>



### PENTHOUSE

4 bedrooms, total cov. area 320 m<sup>2</sup>

















#### **PLAYGROUND**

A children's paradise with expansive gardens and an adventure playground.



#### **INFINITY POOL**

Surrounded by aromatic gardens
the residents pool offers the perfect place
to lounge and soak up the sun.



#### **SPORTS GROUND**

Residents can enjoy Ari