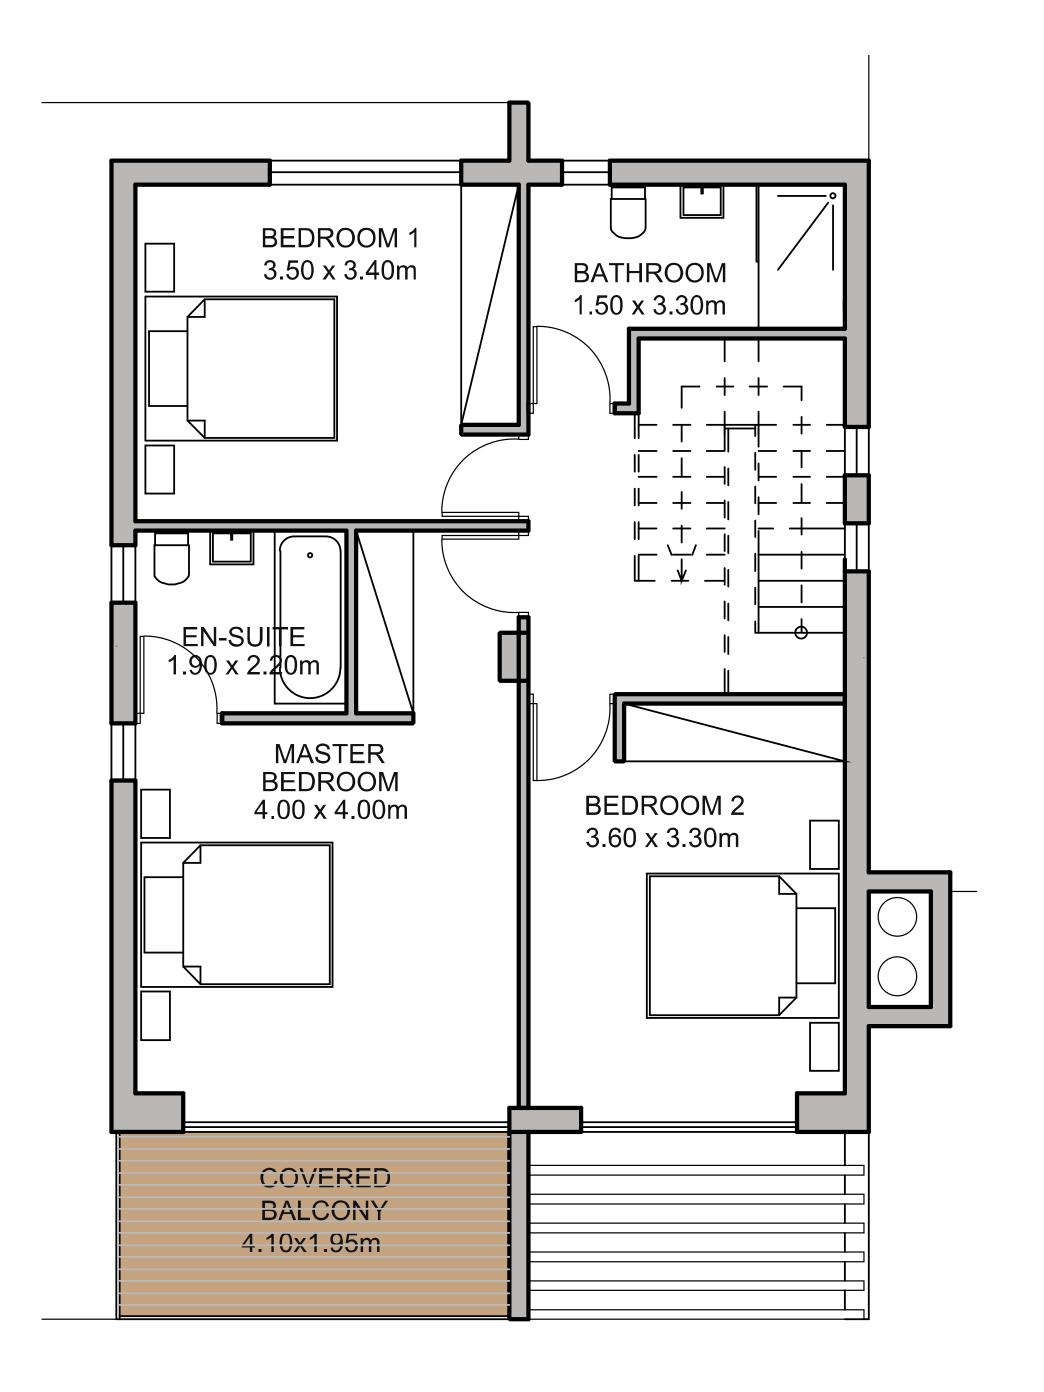

a wide selection of chic cafes and beach bars.



#### **SANDY BEACHES**

A selection of sandy beaches are within 1.5km away.



#### **MARINA**

Just 3.7km away Saint Raphael Marina offers 237 berth marina with all amenities, accommodating boats up to 30m.





#### Location

Exclusive area in the hills of Ayios Tychonas, moments away from the city and coastline.

#### Views

Spectacular views of the Mediterranean sea, marina, city and the rural surroundings.

#### Design

Contemporary architectural design with optimal natural light and luxurious materials borne out of the earth.

.











### SITE PLAN













## TYPE A



**BASEMENT** 

## TYPE A



### TYPE A















## TYPE B



**GROUND FLOOR** 

# TYPE B



FIRST FLOOR











# TYPE C



GROUND FLOOR

# TYPE C



FIRST FLOOR















## TOWNHOUSES

2 bedrooms, total cov. area from 105 – 112  $m^2$ 



**BASEMENT** 

## TOWNHOUSES



## TOWNHOUSES















### **APARTMENTS**

2 bedrooms, total cov. area from 100 – 111 m<sup>2</sup>



### **APARTMENTS**

3 bedrooms, total cov. area from 198 – 200 m<sup>2</sup>



### PENTHOUSE

3 bedrooms, total cov. area 242 m<sup>2</sup>



### PENTHOUSE

4 bedrooms, total cov. area 320 m<sup>2</sup>

















#### **PLAYGROUND**

A children's paradise with expansive gardens and an adventure playground.



#### **INFINITY POOL**

Surrounded by aromatic gardens
the residents pool offers the perfect place
to lounge and soak up the sun.



#### **SPORTS GROUND**

Residents can enjoy Arias' sports ground with Its outdoor basketball court and other