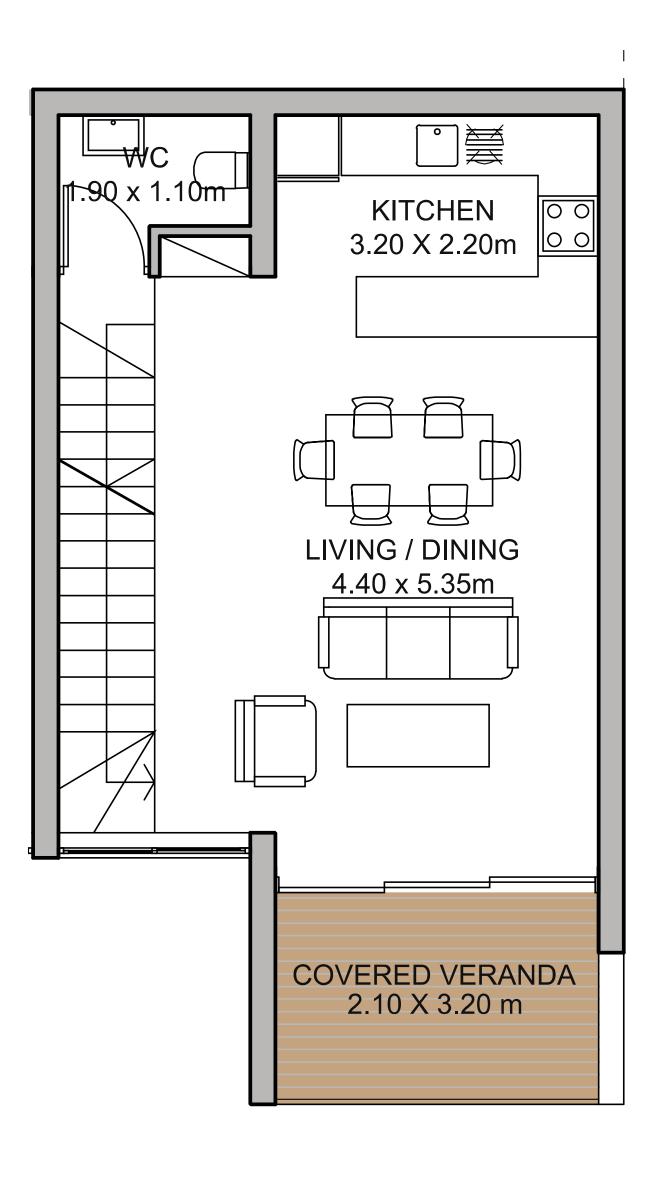

## TOWNHOUSES

2 bedrooms, total cov. area from 105 – 112  $m^2$ 

**BASEMENT** 

## TOWNHOUSES