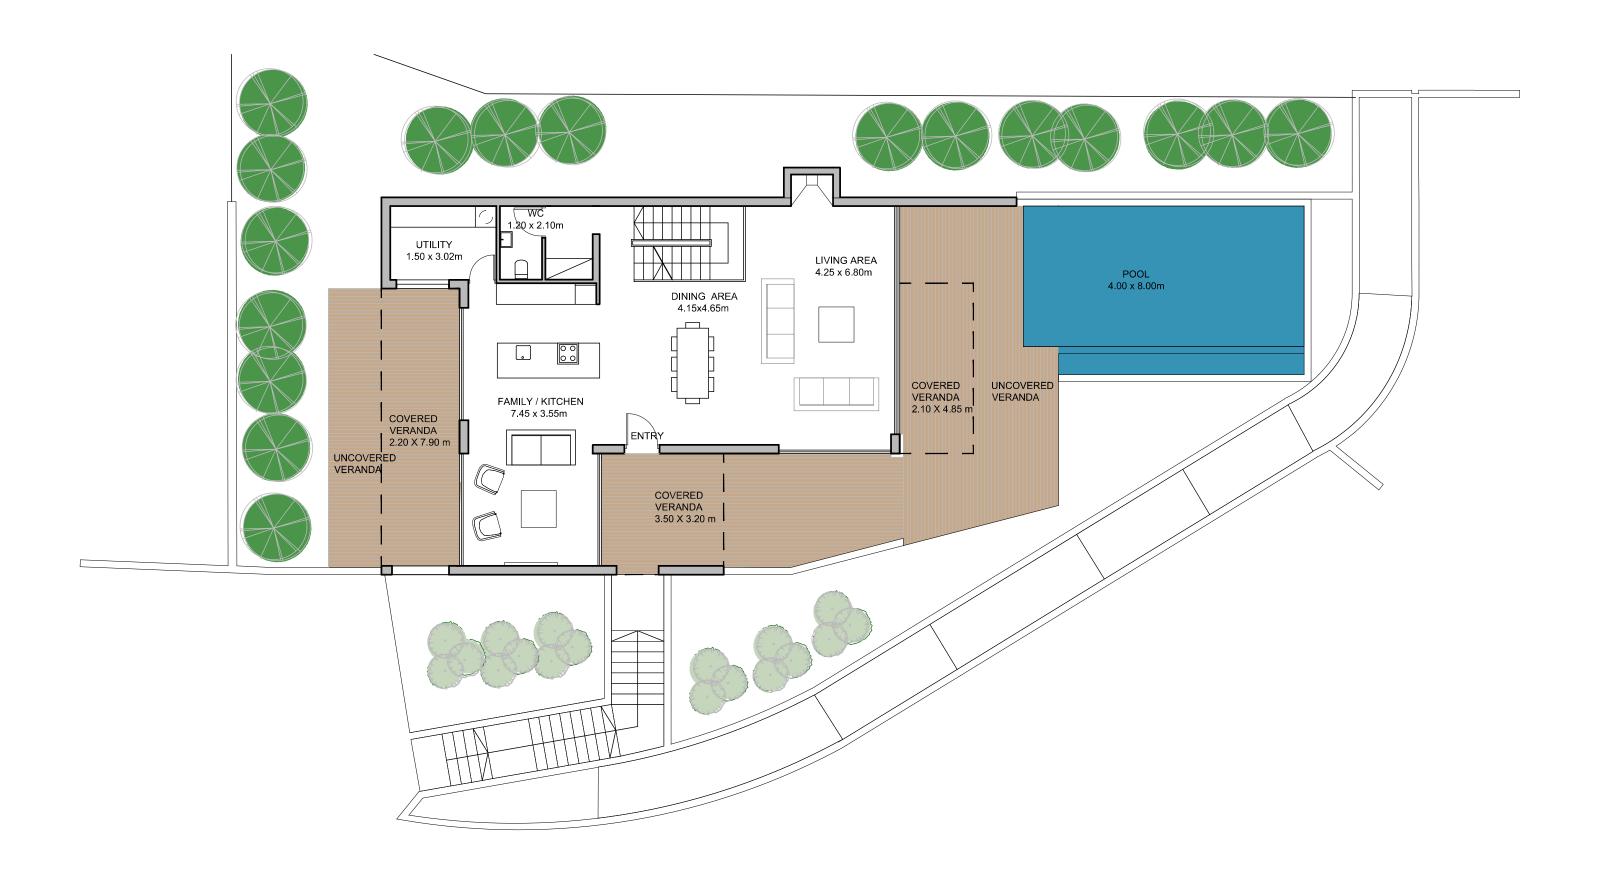

Pharmacy 4km



Petrol Station 4km



Athlesis Sporting Centre 2.3km



Tavern 1km



#### **CAFES & BARS**

Just 1.5km away from a wide selection of chic cafes and beach bars.



#### **SANDY BEACHES**

A selection of sandy beaches are within 1.5km away.



#### **MARINA**

Just 3.7km away Saint Raphael Marina offers 237 berth marina with all amenities, accommodating boats up to 30m.





#### Location

Exclusive area in the hills of Ayios Tychonas, moments away from the city and coastline.

#### Views

Spectacular views of the Mediterranean sea, marina, city and the rural surroundings.

#### Design

Contemporary architectural design with optimal natural light and luxurious materials borne out of the earth.

.











### SITE PLAN













## TYPE A



**BASEMENT** 

## TYPE A



### TYPE A















## TYPE B



**GROUND FLOOR** 

# TYPE B



FIRST FLOOR











# TYPE C



GROUND FLOOR

# TYPE C



FIRST FLOOR















## TOWNHOUSES

2 bedrooms, total cov. area from 105 – 112  $m^2$ 



**BASEMENT** 

## TOWNHOUSES



## TOWNHOUSES















### **APARTMENTS**

2 bedrooms, total cov. area from 100 – 111 m<sup>2</sup>



### **APARTMENTS**

3 bedrooms, total cov. area from 198 – 200 m<sup>2</sup>



### PENTHOUSE

3 bedrooms, total cov. area 242 m<sup>2</sup>



### PENTHOUSE

4 bedrooms, total cov. area 320 m<sup>2</sup>

















#### **PLAYGROUND**

A children's paradise with expansive gardens and an adventure playground.



#### **INFINITY POOL**

Surrounded by aromatic gardens
the residents pool offers the perfect place
to lounge a