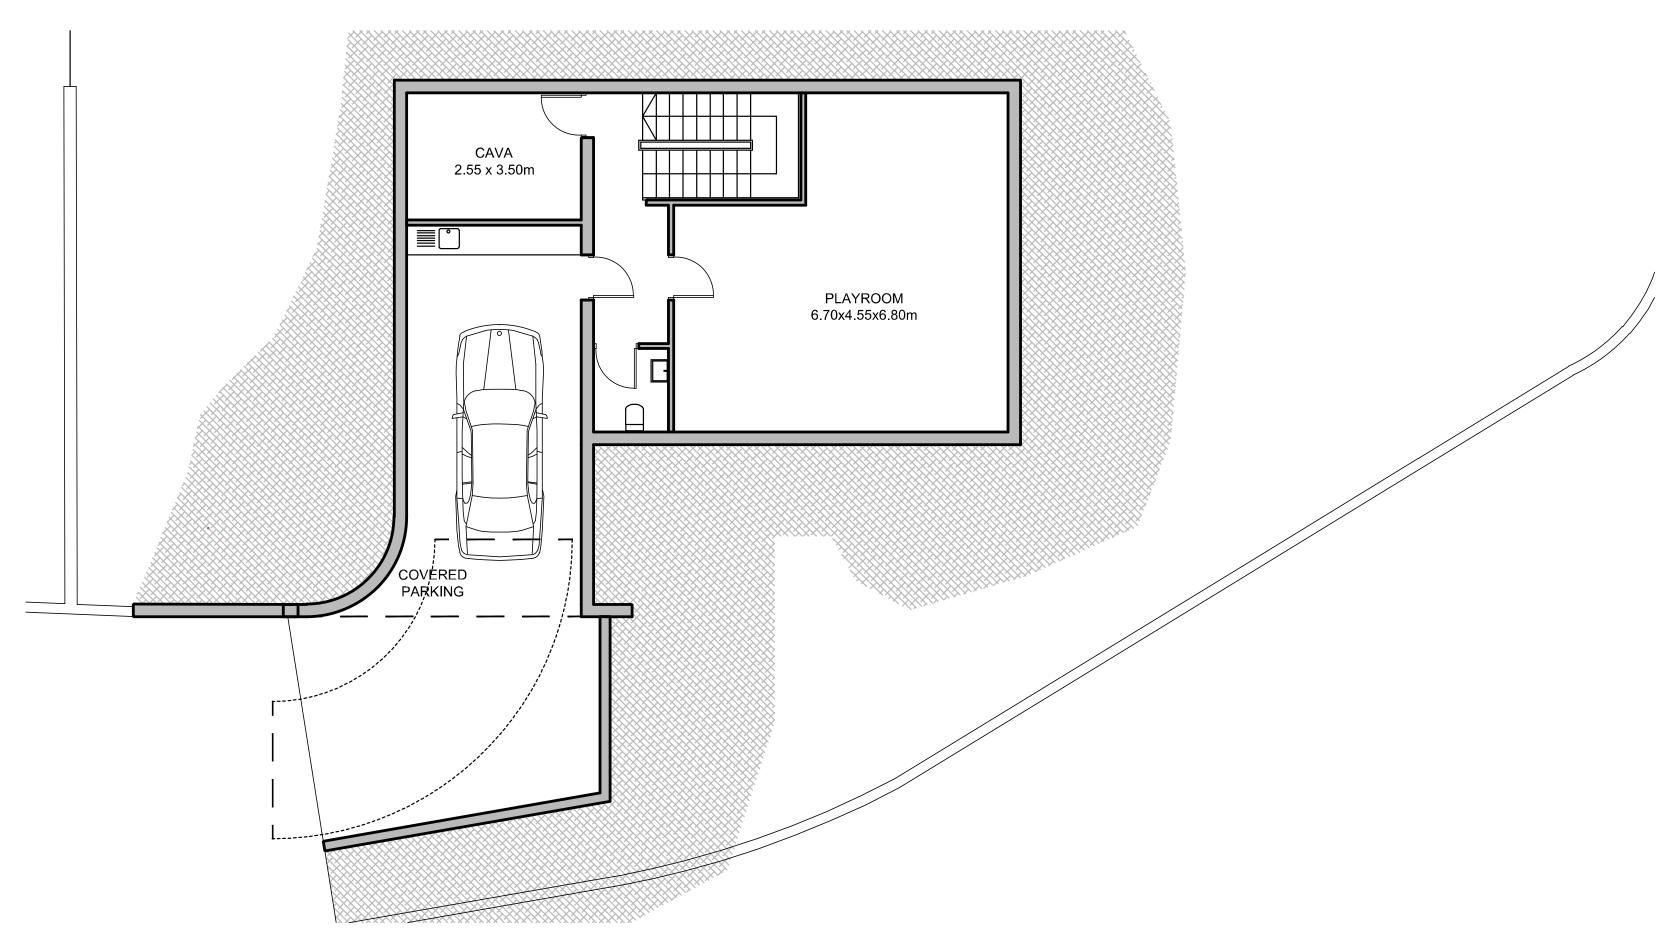

Private Hospital 9.9km



Pharmacy 4km



Petrol Station 4km



Athlesis Sporting Centre 2.3km



Tavern 1km



#### **CAFES & BARS**

Just 1.5km away from a wide selection of chic cafes and beach bars.



#### **SANDY BEACHES**

A selection of sandy beaches are within 1.5km away.



#### **MARINA**

Just 3.7km away Saint Raphael Marina offers 237 berth marina with all amenities, accommodating boats up to 30m.





#### Location

Exclusive area in the hills of Ayios Tychonas, moments away from the city and coastline.

#### Views

Spectacular views of the Mediterranean sea, marina, city and the rural surroundings.

#### Design

Contemporary architectural design with optimal natural light and luxurious materials borne out of the earth.

.











### SITE PLAN













## TYPE A



**BASEMENT** 

## TYPE A



### TYPE A















## TYPE B



**GROUND FLOOR** 

# TYPE B



FIRST FLOOR











# TYPE C



GROUND FLOOR

# TYPE C



FIRST FLOOR















## TOWNHOUSES

2 bedrooms, total cov. area from 105 – 112  $m^2$ 



**BASEMENT** 

## TOWNHOUSES



## TOWNHOUSES















### **APARTMENTS**

2 bedrooms, total cov. area from 100 – 111 m<sup>2</sup>



### **APARTMENTS**

3 bedrooms, total cov. area from 198 – 200 m<sup>2</sup>



### PENTHOUSE

3 bedrooms, total cov. area 242 m<sup>2</sup>



### PENTHOUSE

4 bedrooms, total cov. area 320 m<sup>2</sup>

















#### **PLAYGROUND**

A children's paradise with expansive gardens and an adventure playground.



#### **INFINITY POOL**

Surrounded by aromatic gardens
the residents pool offers t