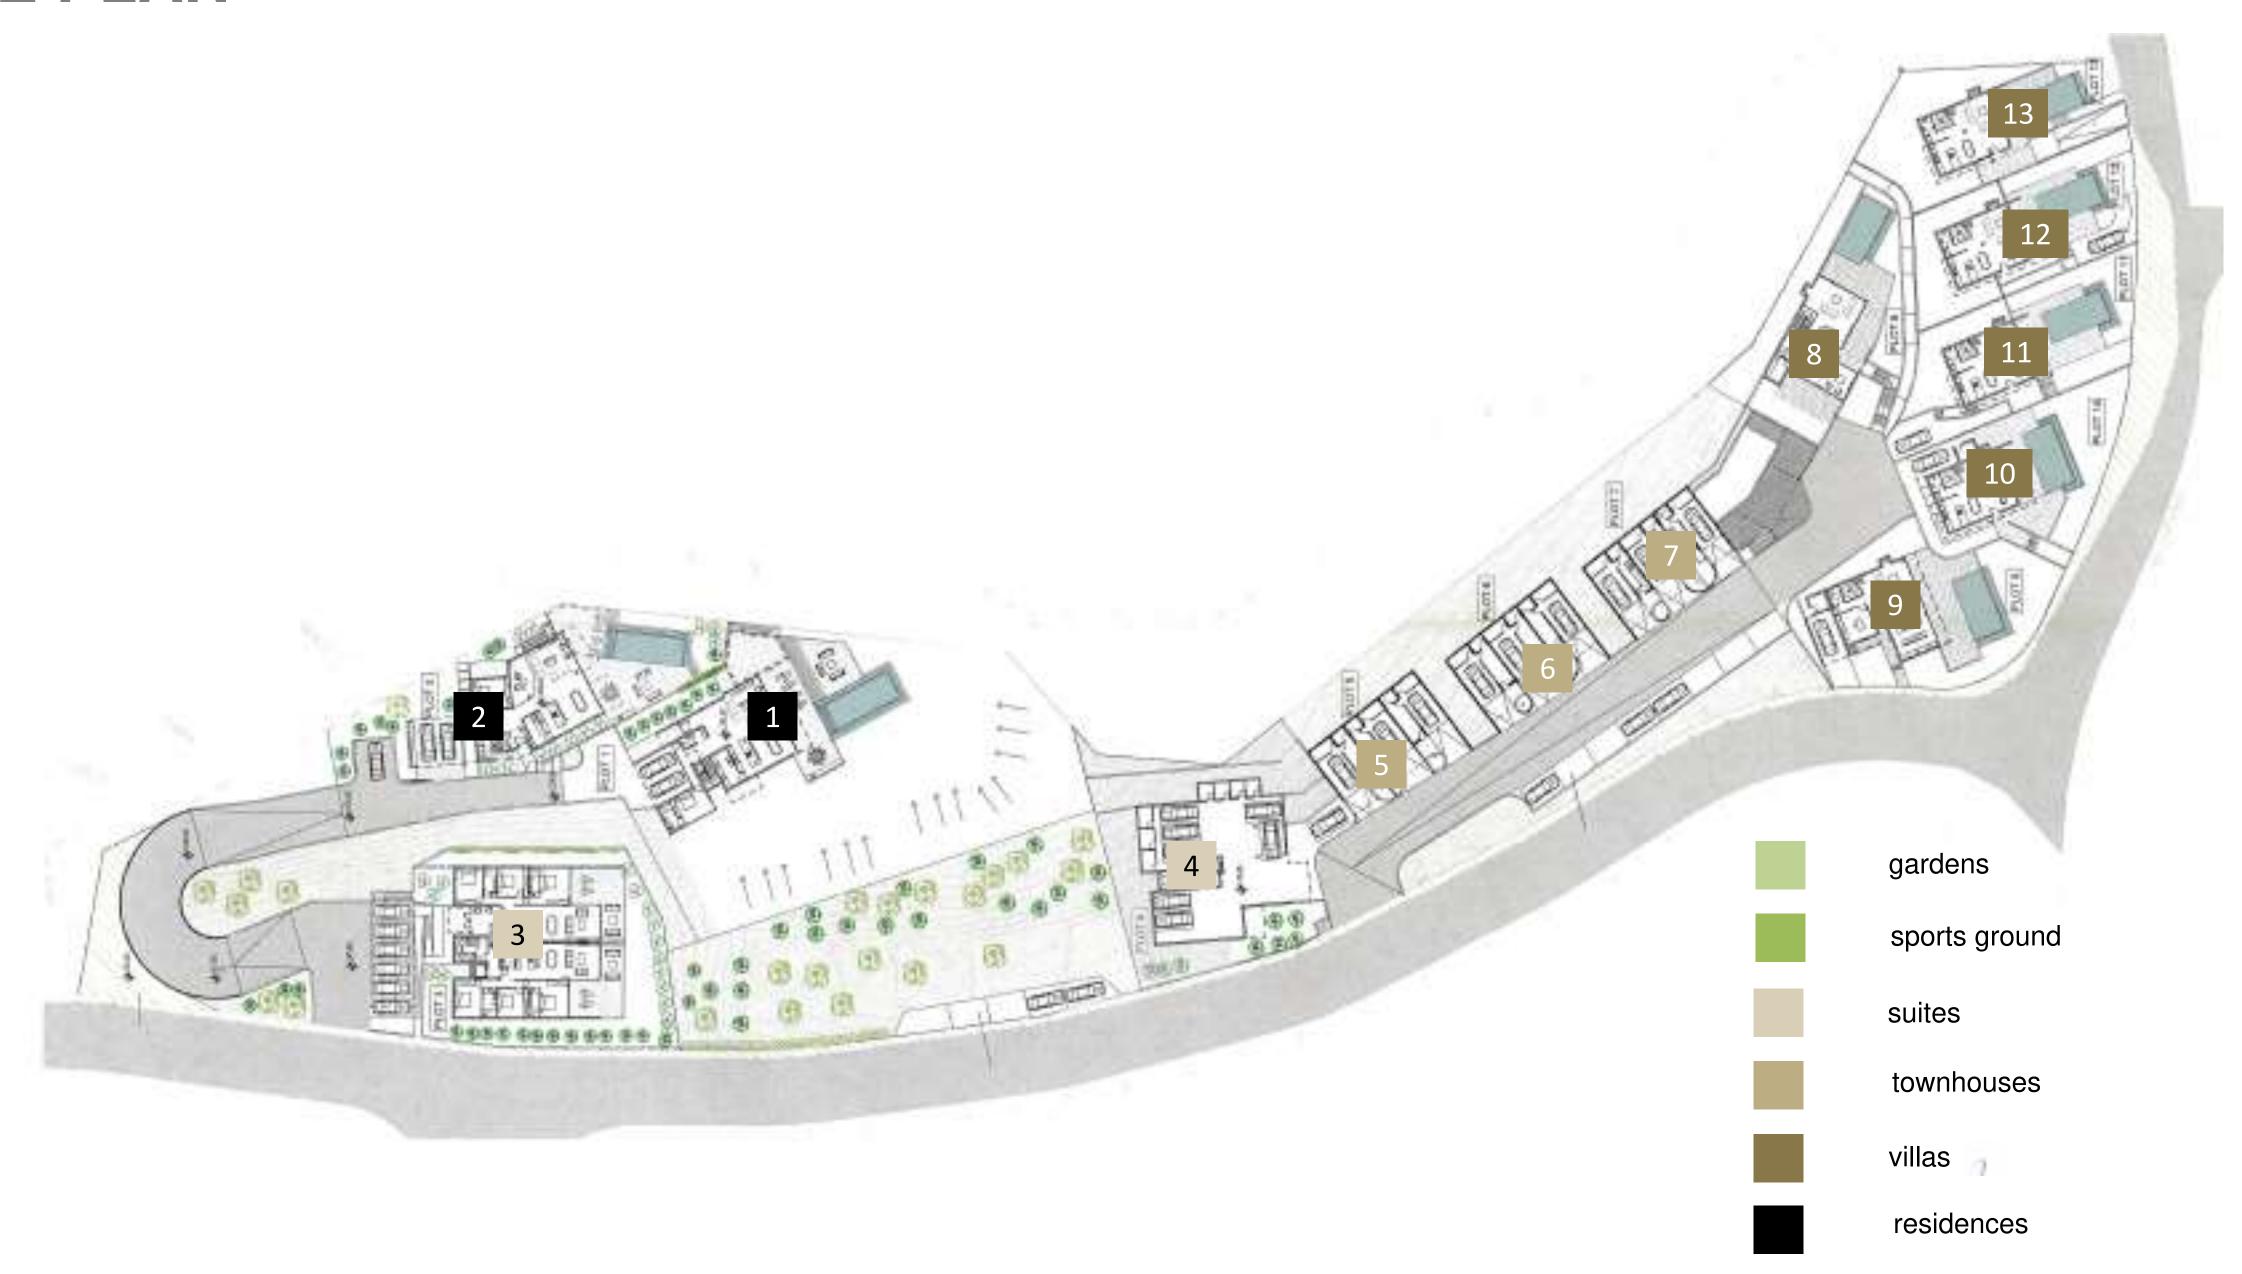

e English School 11.4km



Private Hospital 9.9km



Pharmacy 4km



Petrol Station 4km



Athlesis Sporting Centre 2.3km



Tavern 1km



#### **CAFES & BARS**

Just 1.5km away from a wide selection of chic cafes and beach bars.



#### **SANDY BEACHES**

A selection of sandy beaches are within 1.5km away.



#### **MARINA**

Just 3.7km away Saint Raphael Marina offers 237 berth marina with all amenities, accommodating boats up to 30m.





#### Location

Exclusive area in the hills of Ayios Tychonas, moments away from the city and coastline.

#### Views

Spectacular views of the Mediterranean sea, marina, city and the rural surroundings.

#### Design

Contemporary architectural design with optimal natural light and luxurious materials borne out of the earth.

.











### SITE PLAN













## TYPE A



**BASEMENT** 

## TYPE A



### TYPE A















## TYPE B



**GROUND FLOOR** 

# TYPE B



FIRST FLOOR











# TYPE C



GROUND FLOOR

# TYPE C



FIRST FLOOR















## TOWNHOUSES

2 bedrooms, total cov. area from 105 – 112  $m^2$ 



**BASEMENT** 

## TOWNHOUSES



## TOWNHOUSES















### **APARTMENTS**

2 bedrooms, total cov. area from 100 – 111 m<sup>2</sup>



### **APARTMENTS**

3 bedrooms, total cov. area from 198 – 200 m<sup>2</sup>



### PENTHOUSE

3 bedrooms, total cov. area 242 m<sup>2</sup>



### PENTHOUSE

4 bedrooms, total cov. area 320 m<sup>2</sup>

















#### **PLAYGROUND**

A children's paradise with expansive gardens and an adventure playground.



#### **INFINITY POOL**

Surrounded by aromatic gardens
the