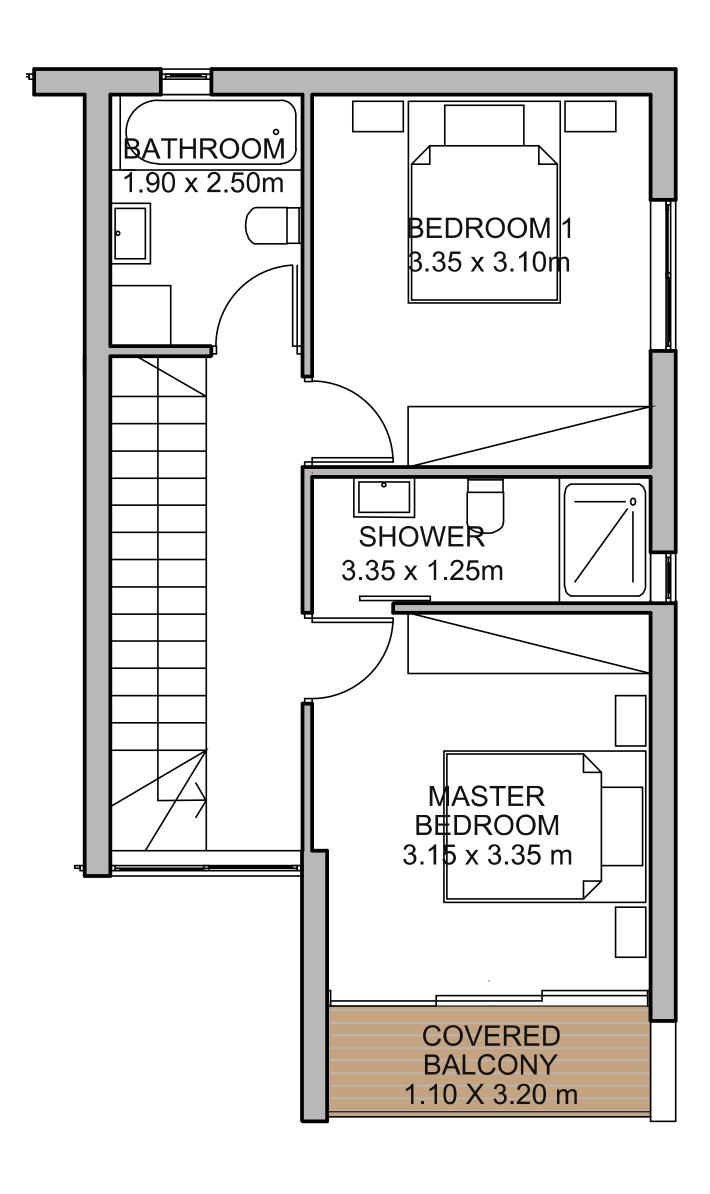

## TOWNHOUSES

2 bedrooms, total cov. area from 105 – 112  $m^2$ 

**BASEMENT** 

## TOWNHOUSES