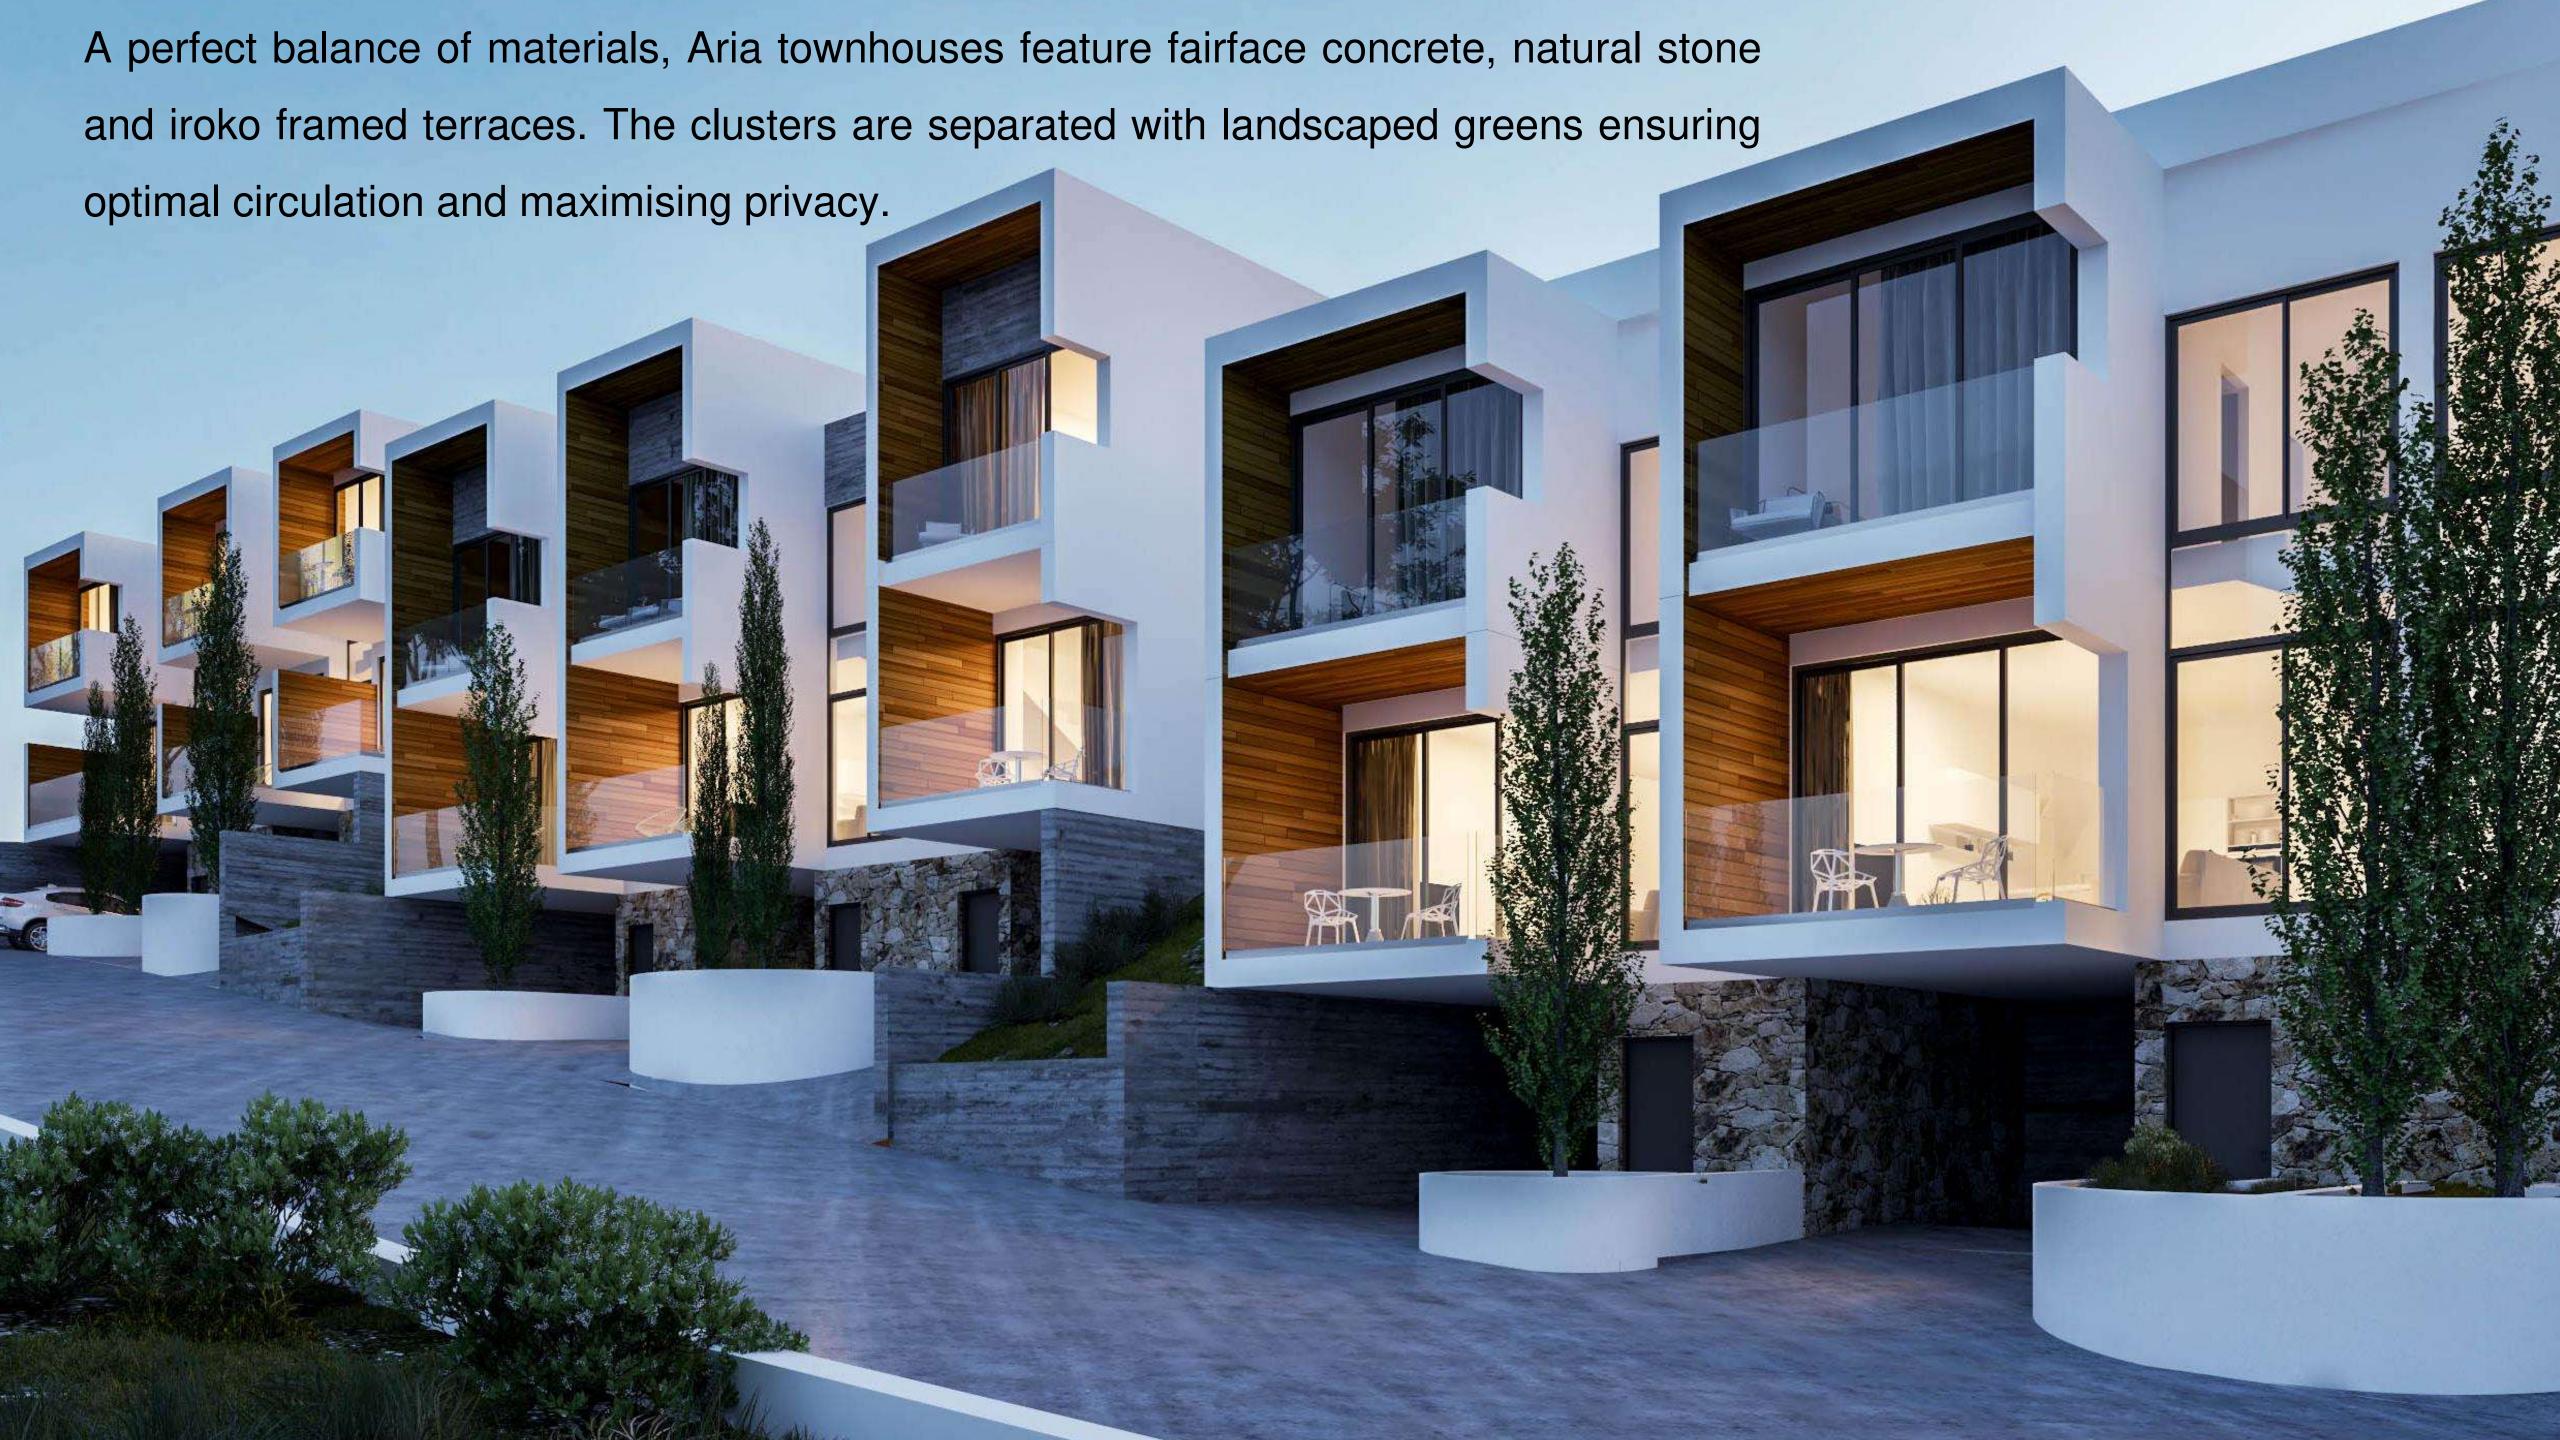

## TOWNHOUSES

2 bedrooms, total cov. area from 105 – 112  $m^2$ 

**BASEMENT** 

## TOWNHOUSES