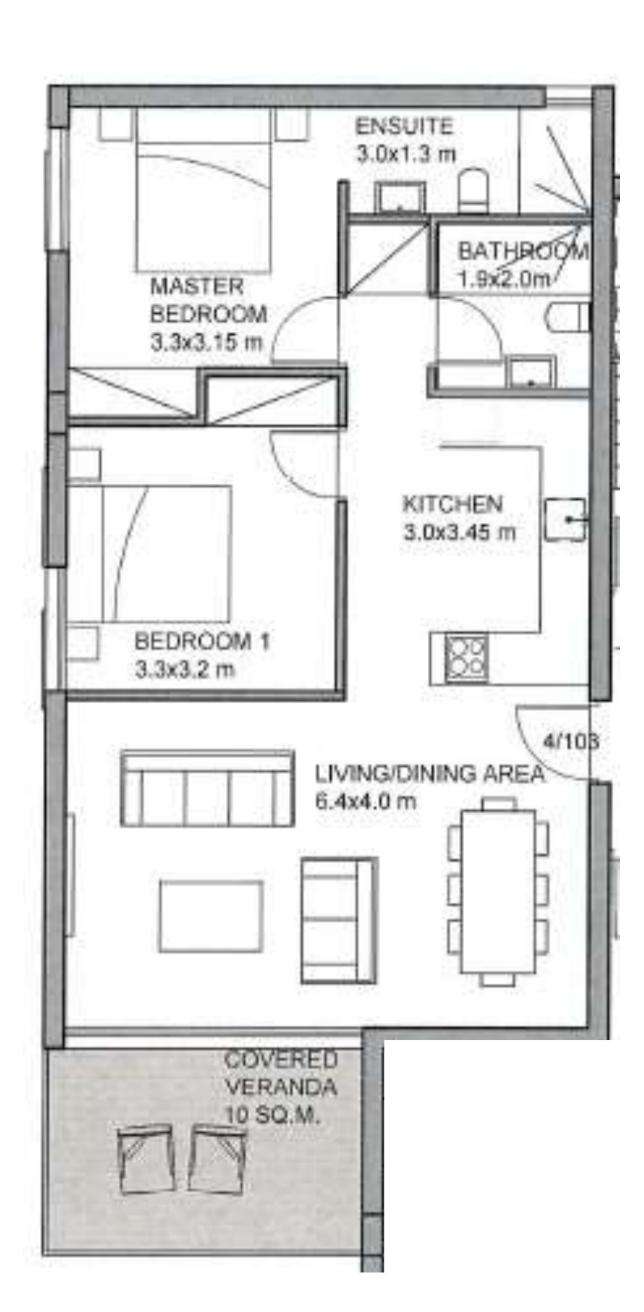

ting boats up to 30m.





#### Location

Exclusive area in the hills of Ayios Tychonas, moments away from the city and coastline.

#### Views

Spectacular views of the Mediterranean sea, marina, city and the rural surroundings.

#### Design

Contemporary architectural design with optimal natural light and luxurious materials borne out of the earth.

.











### SITE PLAN













## TYPE A



**BASEMENT** 

## TYPE A



### TYPE A















## TYPE B



**GROUND FLOOR** 

# TYPE B



FIRST FLOOR











# TYPE C



GROUND FLOOR

# TYPE C



FIRST FLOOR















## TOWNHOUSES

2 bedrooms, total cov. area from 105 – 112  $m^2$ 



**BASEMENT** 

## TOWNHOUSES



## TOWNHOUSES















### **APARTMENTS**

2 bedrooms, total cov. area from 100 – 111 m<sup>2</sup>



### **APARTMENTS**

3 bedrooms, total cov. area from 198 – 200 m<sup>2</sup>



### PENTHOUSE

3 bedrooms, total cov. area 242 m<sup>2</sup>



### PENTHOUSE

4 bedrooms, total cov. area 320 m<sup>2</sup>

















#### **PLAYGROUND**

A children's paradise with expansive gardens and an adventure playground.



#### **INFINITY POOL**

Surrounded by aromatic gardens
the residents pool offers the perfect place
to lounge and soak up the sun.



#### **SPORTS GROUND**

Residents can enjoy Arias' sports ground with Its outdoor basketball court and other Recreational facilities.