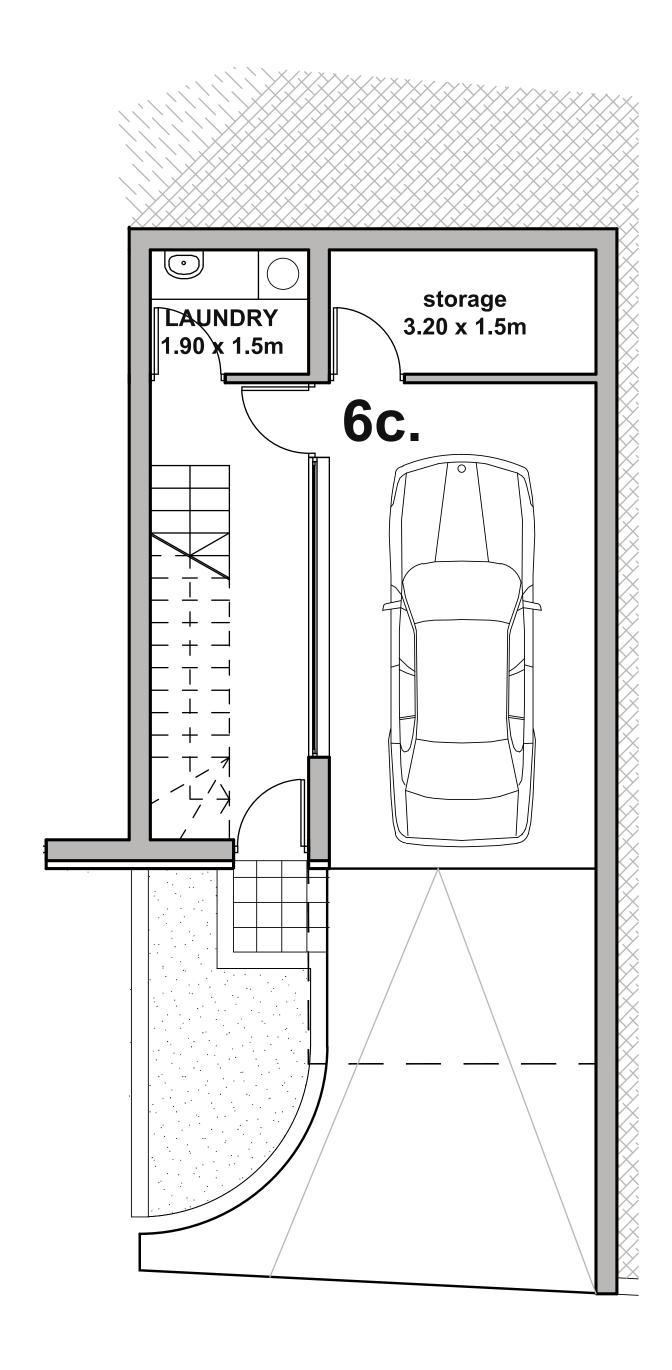

## TOWNHOUSES

2 bedrooms, total cov. area from 105 – 112  $m^2$ 

**BASEMENT** 

## TOWNHOUSES