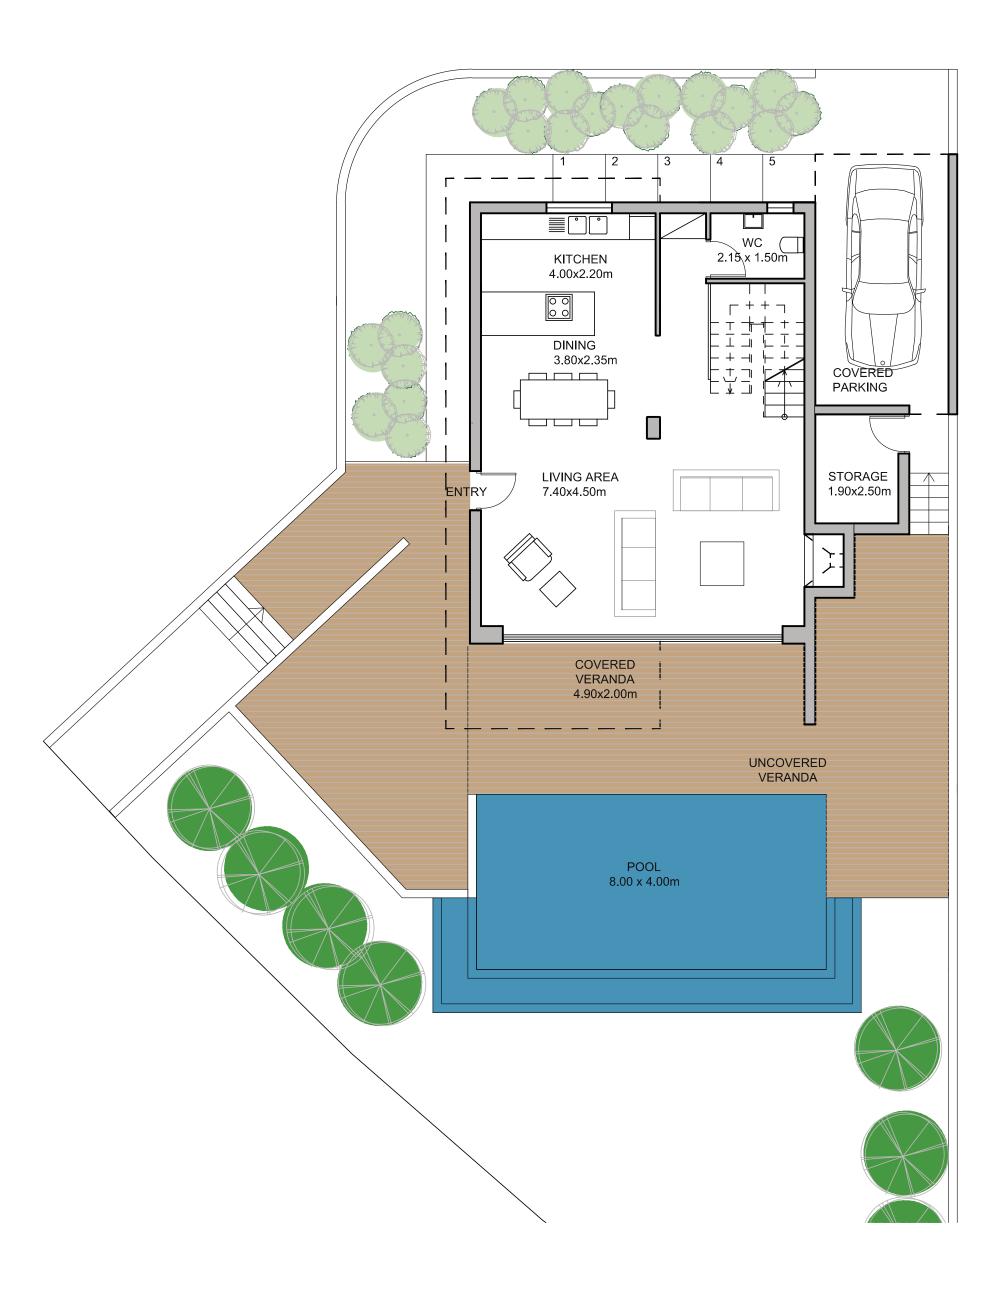

RS**

Just 1.5km away from a wide selection of chic cafes and beach bars.



#### **SANDY BEACHES**

A selection of sandy beaches are within 1.5km away.



#### **MARINA**

Just 3.7km away Saint Raphael Marina offers 237 berth marina with all amenities, accommodating boats up to 30m.





#### Location

Exclusive area in the hills of Ayios Tychonas, moments away from the city and coastline.

#### Views

Spectacular views of the Mediterranean sea, marina, city and the rural surroundings.

#### Design

Contemporary architectural design with optimal natural light and luxurious materials borne out of the earth.

.











### SITE PLAN













## TYPE A



**BASEMENT** 

## TYPE A



### TYPE A















## TYPE B



**GROUND FLOOR** 

# TYPE B



FIRST FLOOR











# TYPE C



GROUND FLOOR

# TYPE C



FIRST FLOOR















## TOWNHOUSES

2 bedrooms, total cov. area from 105 – 112  $m^2$ 



**BASEMENT** 

## TOWNHOUSES



## TOWNHOUSES















### **APARTMENTS**

2 bedrooms, total cov. area from 100 – 111 m<sup>2</sup>



### **APARTMENTS**

3 bedrooms, total cov. area from 198 – 200 m<sup>2</sup>



### PENTHOUSE

3 bedrooms, total cov. area 242 m<sup>2</sup>



### PENTHOUSE

4 bedrooms, total cov. area 320 m<sup>2</sup>

















#### **PLAYGROUND**

A children's paradise with expansive gardens and an adventure playground.



#### **INFINITY POOL**

Surrounded by aromatic gardens
the residents pool offers the perfect place
to lounge and soak up the sun.



#### **SPORTS GROUND**

Residents can enjoy Arias' sports ground with Its outdoor