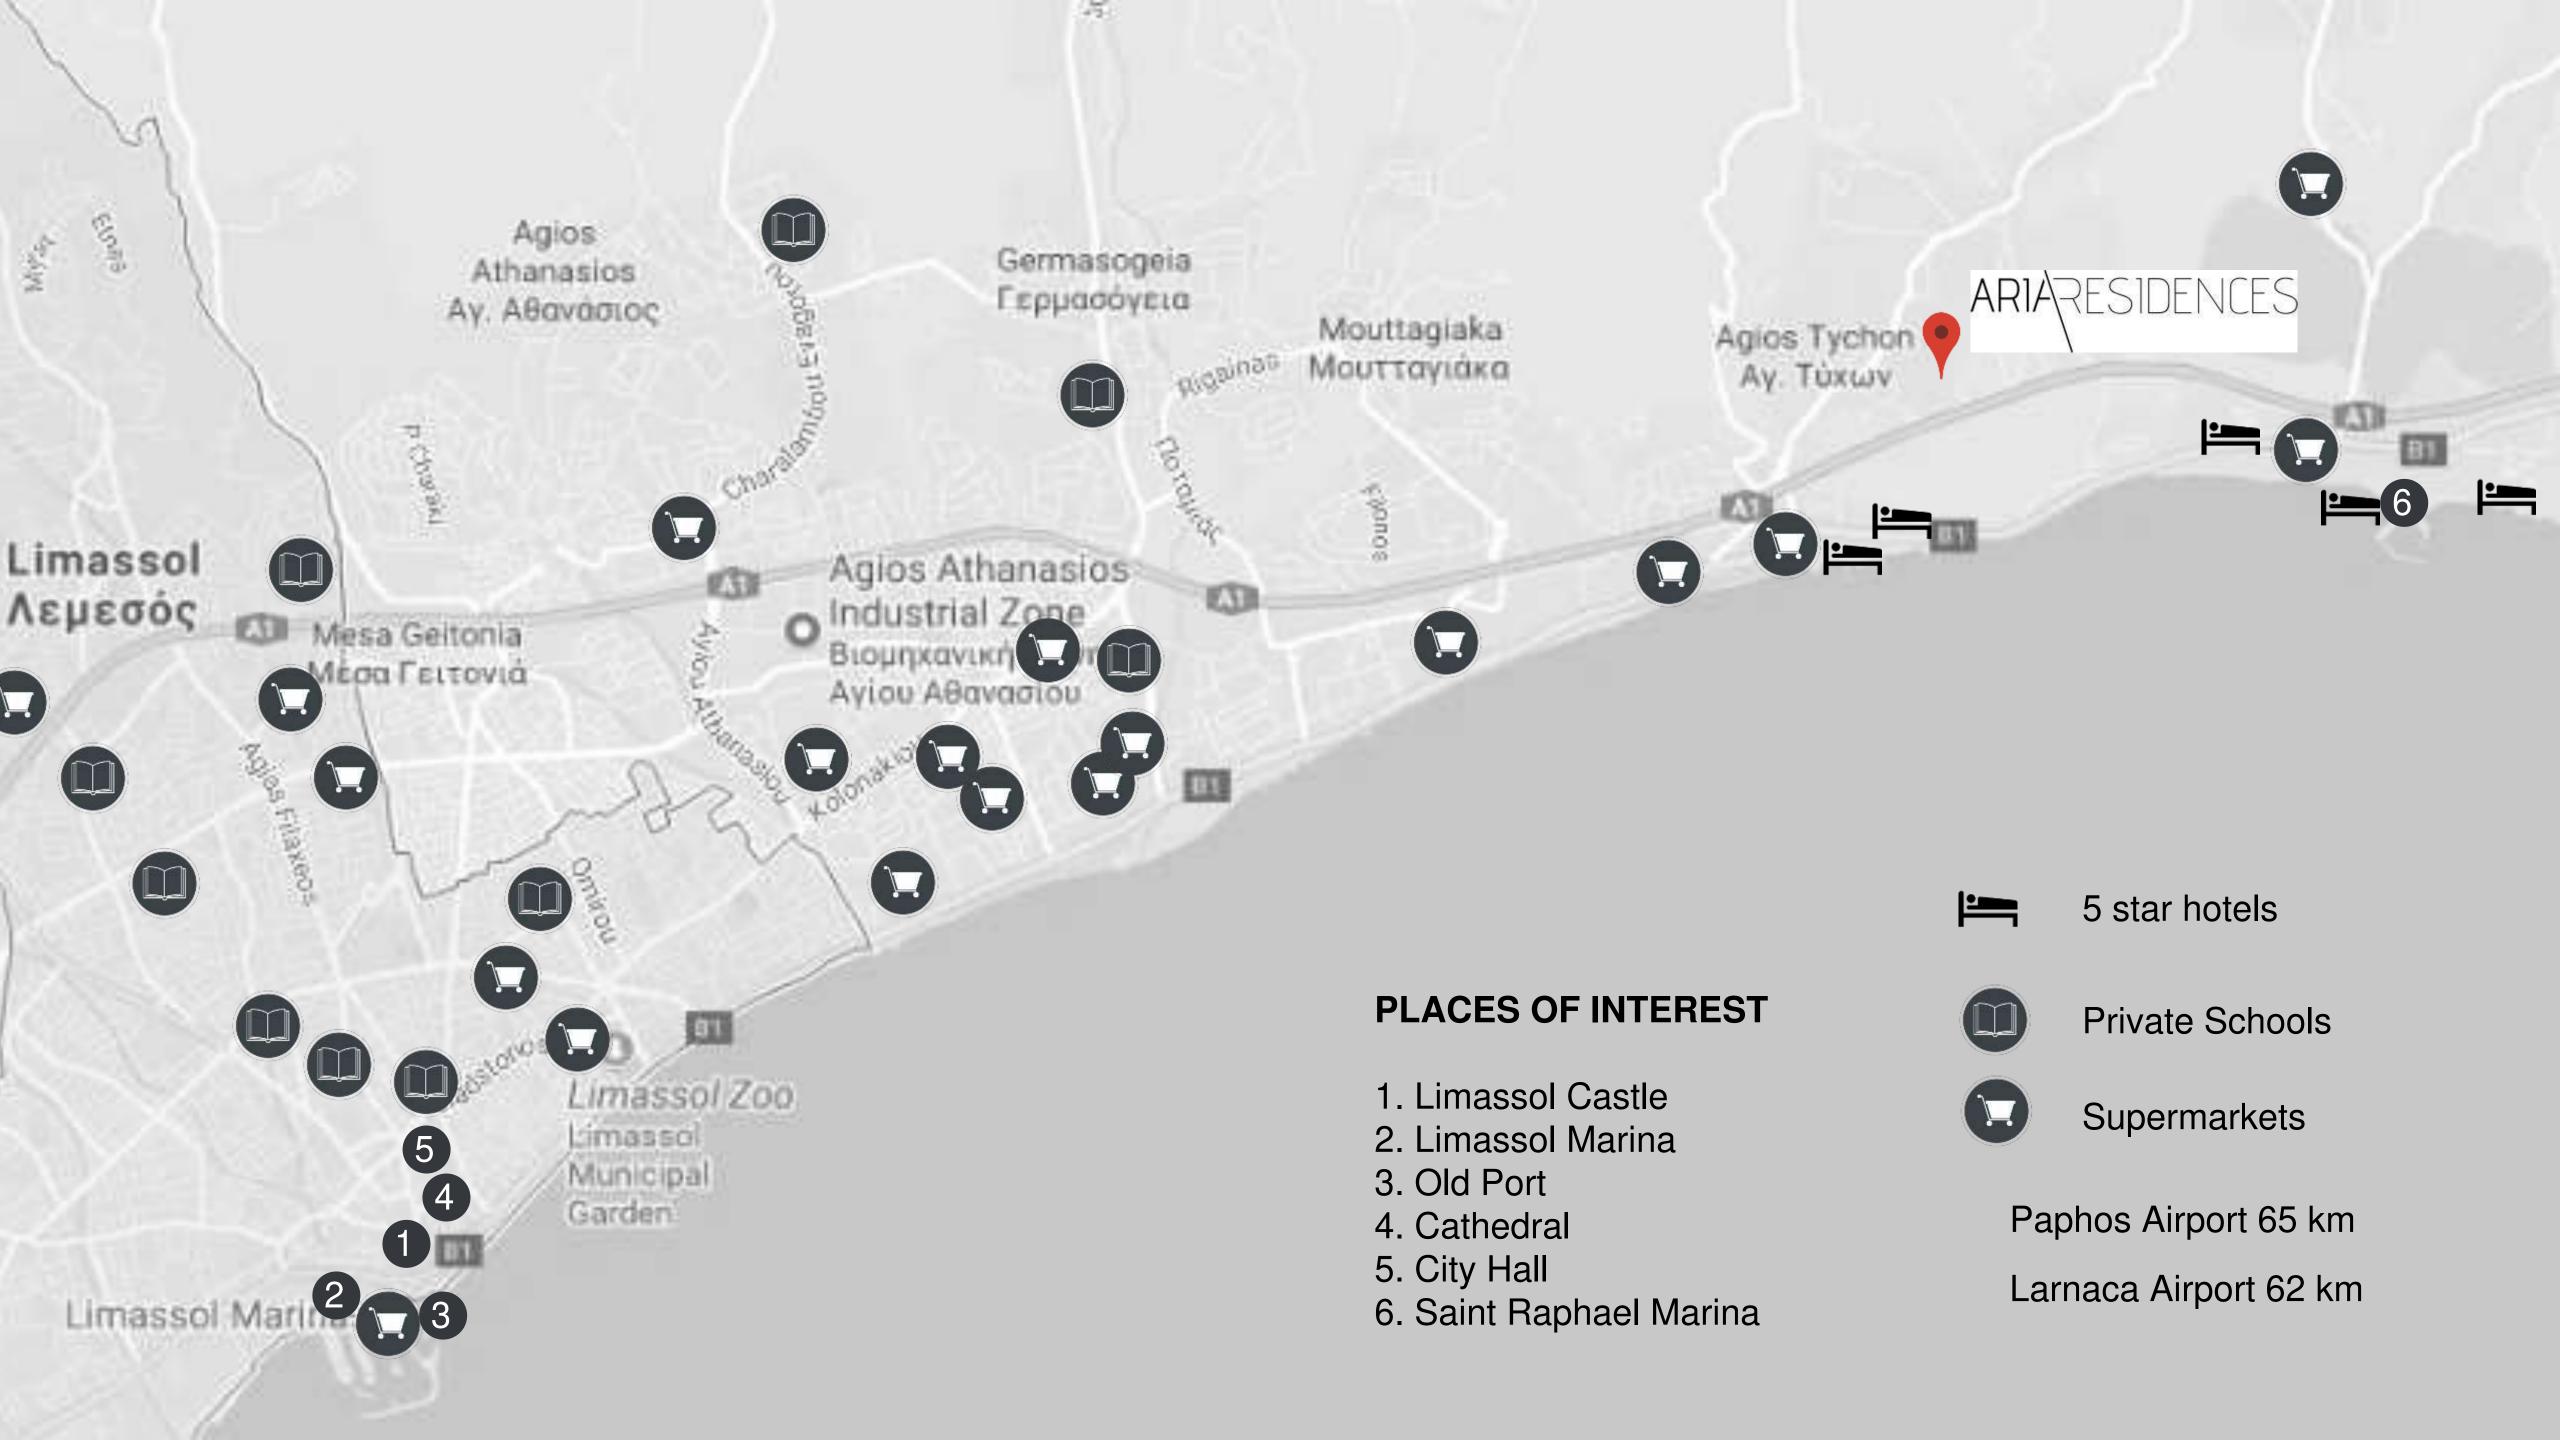

## A Five Star Location

Aria Residences is located minutes away from all Limassol's 5 star hotels.

**Four Seasons Hotel** 

**Amathus Beach Hotel** 

**Grand Resort** 

**Amara Hotel** 

Parklane Resort

# NITIES NEAR ARIA RESIDENC

Bakery 3.4 km

Supermarket 2km

Private English School 11.4km

Private Hospital 9.9km

Pharmacy 4km

Petrol Station 4km

Athlesis Sporting Centre 2.3km

#### **MARINA**

Just 3.7km away Saint Raphael Marina offers 237 berth marina with all amenities, accommodating boats up to 30m.