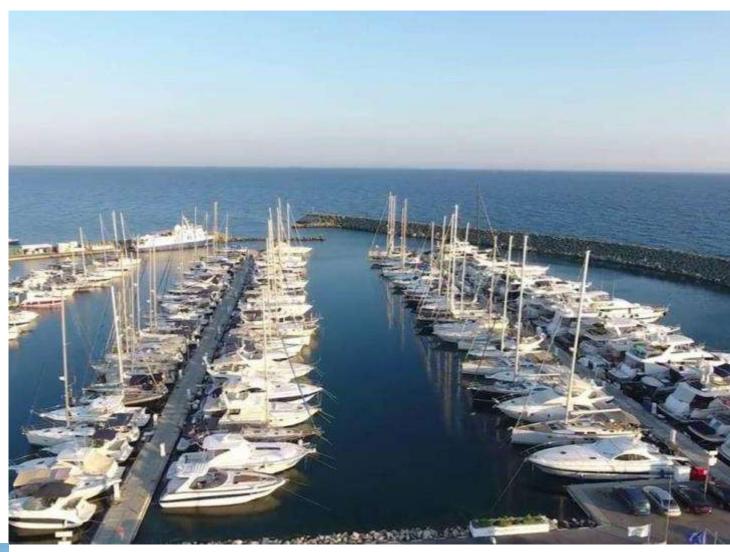

#### **MARINA**

Just 3.7km away Saint Raphael Marina offers 237 berth marina with all amenities, accommodating boats up to 30m.