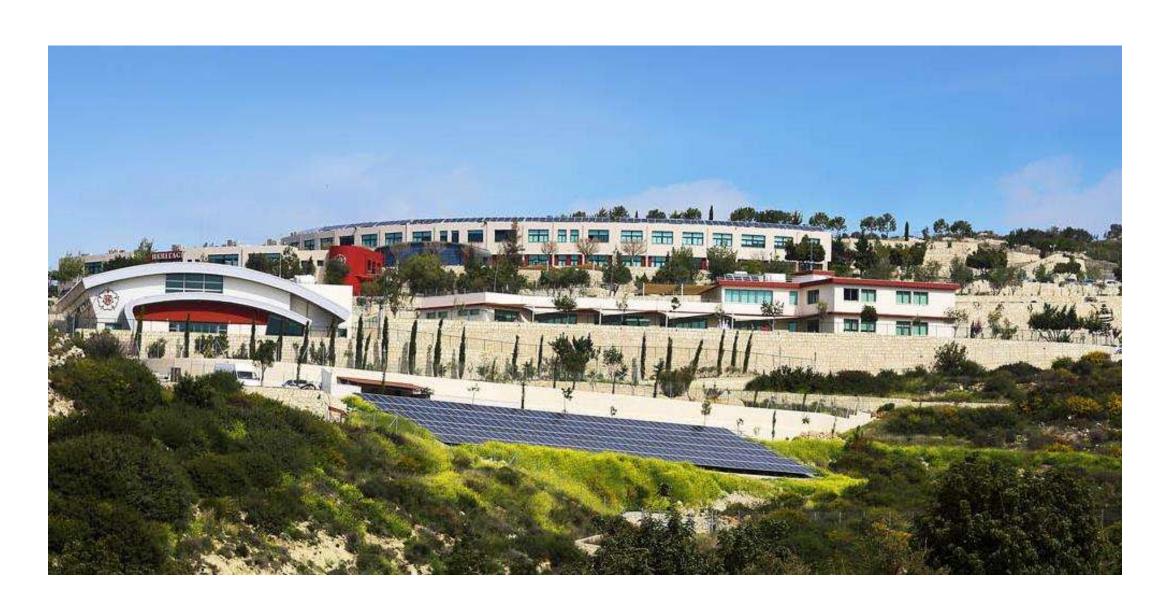

## Private Schools

There are a number of private schools (Greek, English, French, and Russian) available in Limassol.