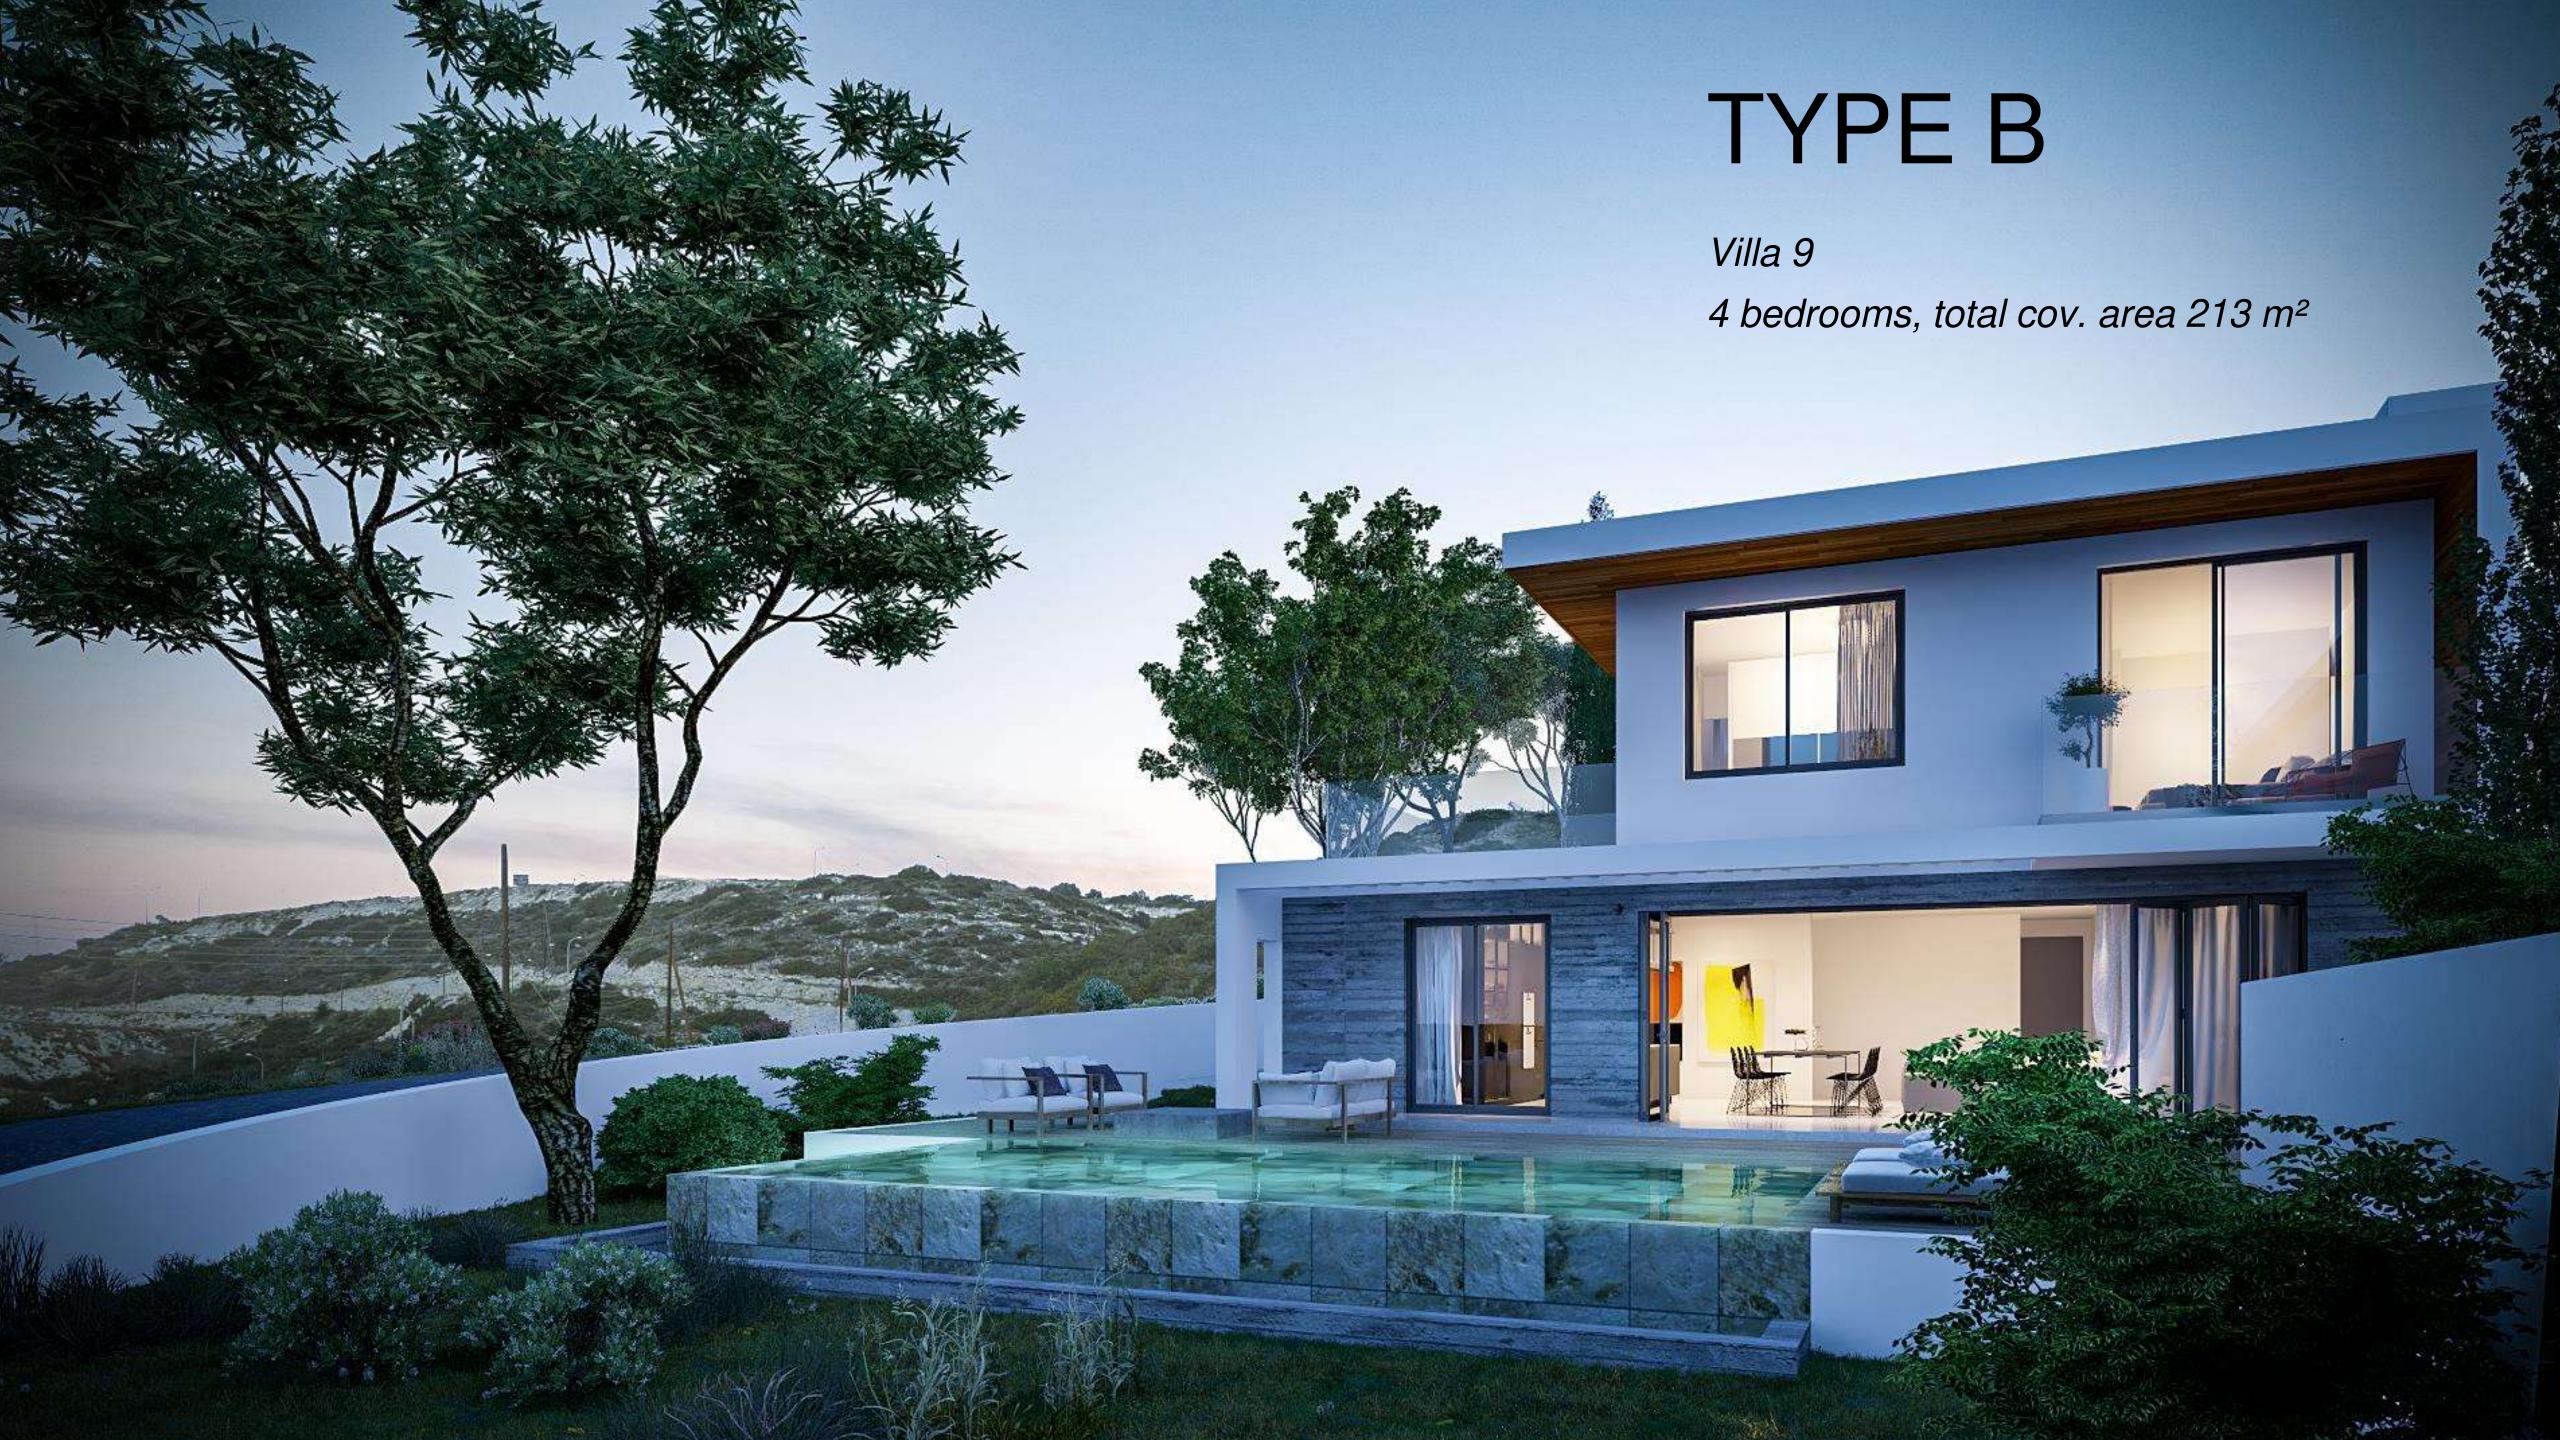

Petrol Station 4km



Athlesis Sporting Centre 2.3km



Tavern 1km



#### **CAFES & BARS**

Just 1.5km away from a wide selection of chic cafes and beach bars.



#### **SANDY BEACHES**

A selection of sandy beaches are within 1.5km away.



#### **MARINA**

Just 3.7km away Saint Raphael Marina offers 237 berth marina with all amenities, accommodating boats up to 30m.





#### Location

Exclusive area in the hills of Ayios Tychonas, moments away from the city and coastline.

#### Views

Spectacular views of the Mediterranean sea, marina, city and the rural surroundings.

#### Design

Contemporary architectural design with optimal natural light and luxurious materials borne out of the earth.

.











### SITE PLAN













## TYPE A



**BASEMENT** 

## TYPE A



### TYPE A















## TYPE B



**GROUND FLOOR** 

# TYPE B



FIRST FLOOR











# TYPE C



GROUND FLOOR

# TYPE C



FIRST FLOOR















## TOWNHOUSES

2 bedrooms, total cov. area from 105 – 112  $m^2$ 



**BASEMENT** 

## TOWNHOUSES



## TOWNHOUSES















### **APARTMENTS**

2 bedrooms, total cov. area from 100 – 111 m<sup>2</sup>



### **APARTMENTS**

3 bedrooms, total cov. area from 198 – 200 m<sup>2</sup>



### PENTHOUSE

3 bedrooms, total cov. area 242 m<sup>2</sup>



### PENTHOUSE

4 bedrooms, total cov. area 320 m<sup>2</sup>

















#### **PLAYGROUND**

A children's paradise with expansive gardens and an adventure playground.



#### **INFINITY POOL**

Surrounded by aromatic gardens
the residents pool offers the perfect place
to lounge and soak up the s