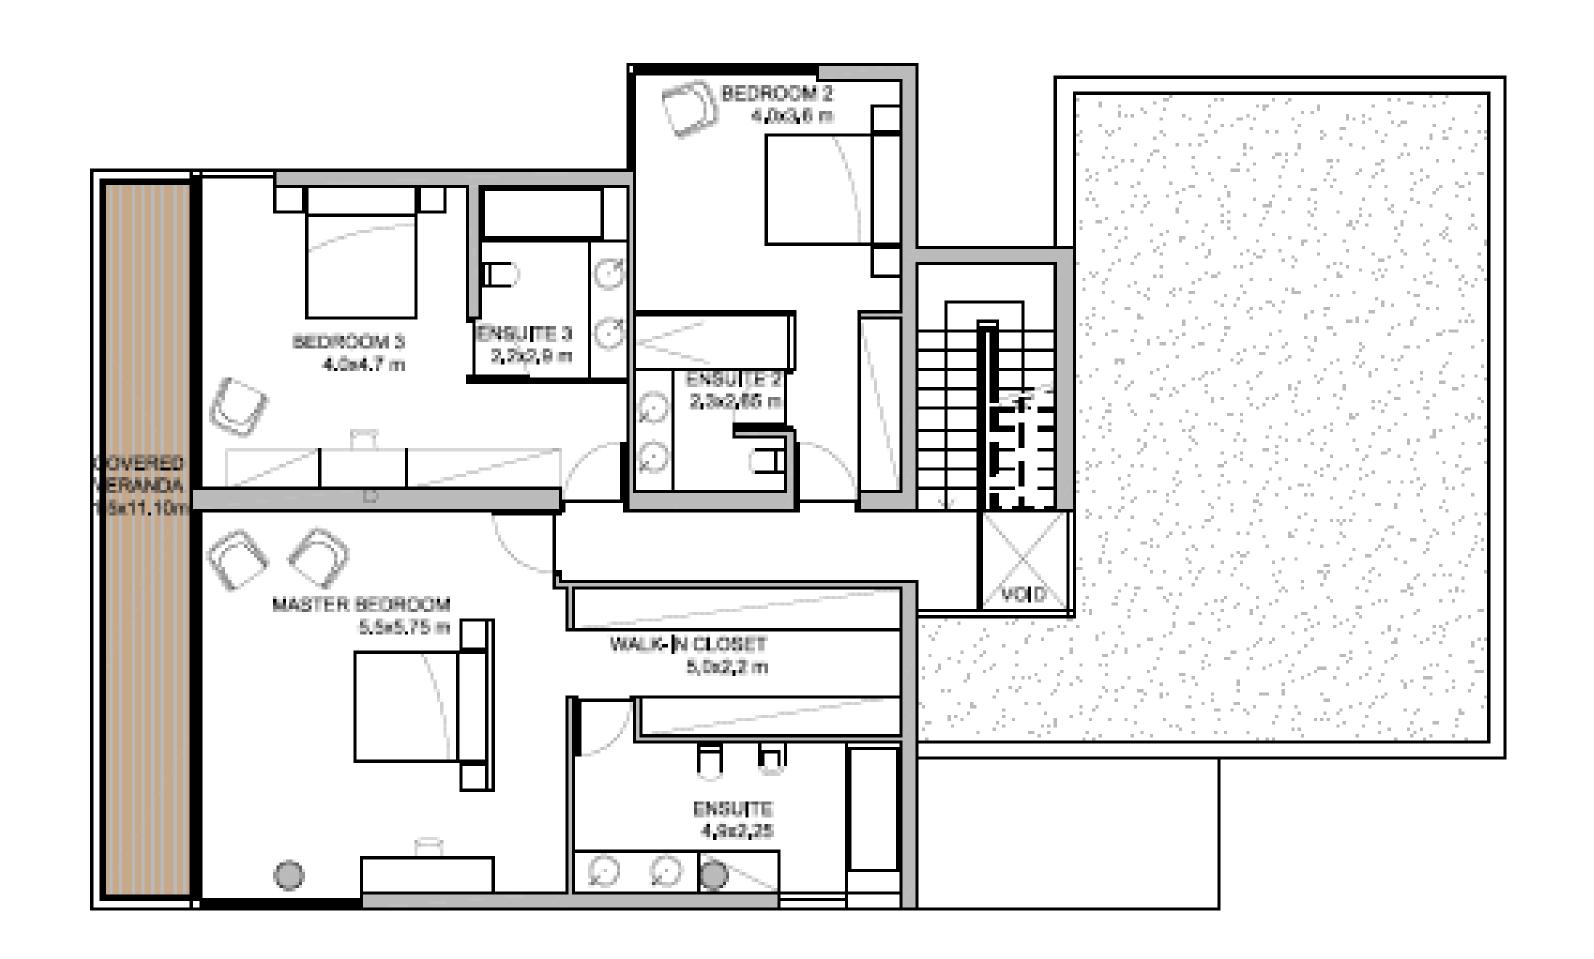

surroundings.

#### Design

Contemporary architectural design with optimal natural light and luxurious materials borne out of the earth.

.











### SITE PLAN













## TYPE A



**BASEMENT** 

## TYPE A



### TYPE A















## TYPE B



**GROUND FLOOR** 

# TYPE B



FIRST FLOOR











# TYPE C



GROUND FLOOR

# TYPE C



FIRST FLOOR















## TOWNHOUSES

2 bedrooms, total cov. area from 105 – 112  $m^2$ 



**BASEMENT** 

## TOWNHOUSES



## TOWNHOUSES















### **APARTMENTS**

2 bedrooms, total cov. area from 100 – 111 m<sup>2</sup>



### **APARTMENTS**

3 bedrooms, total cov. area from 198 – 200 m<sup>2</sup>



### PENTHOUSE

3 bedrooms, total cov. area 242 m<sup>2</sup>



### PENTHOUSE

4 bedrooms, total cov. area 320 m<sup>2</sup>

















#### **PLAYGROUND**

A children's paradise with expansive gardens and an adventure playground.



#### **INFINITY POOL**

Surrounded by aromatic gardens
the residents pool offers the perfect place
to lounge and soak up the sun.



#### **SPORTS GROUND**

Residents can enjoy Arias' sports ground with Its outdoor basketball court and other Recreational facilities.