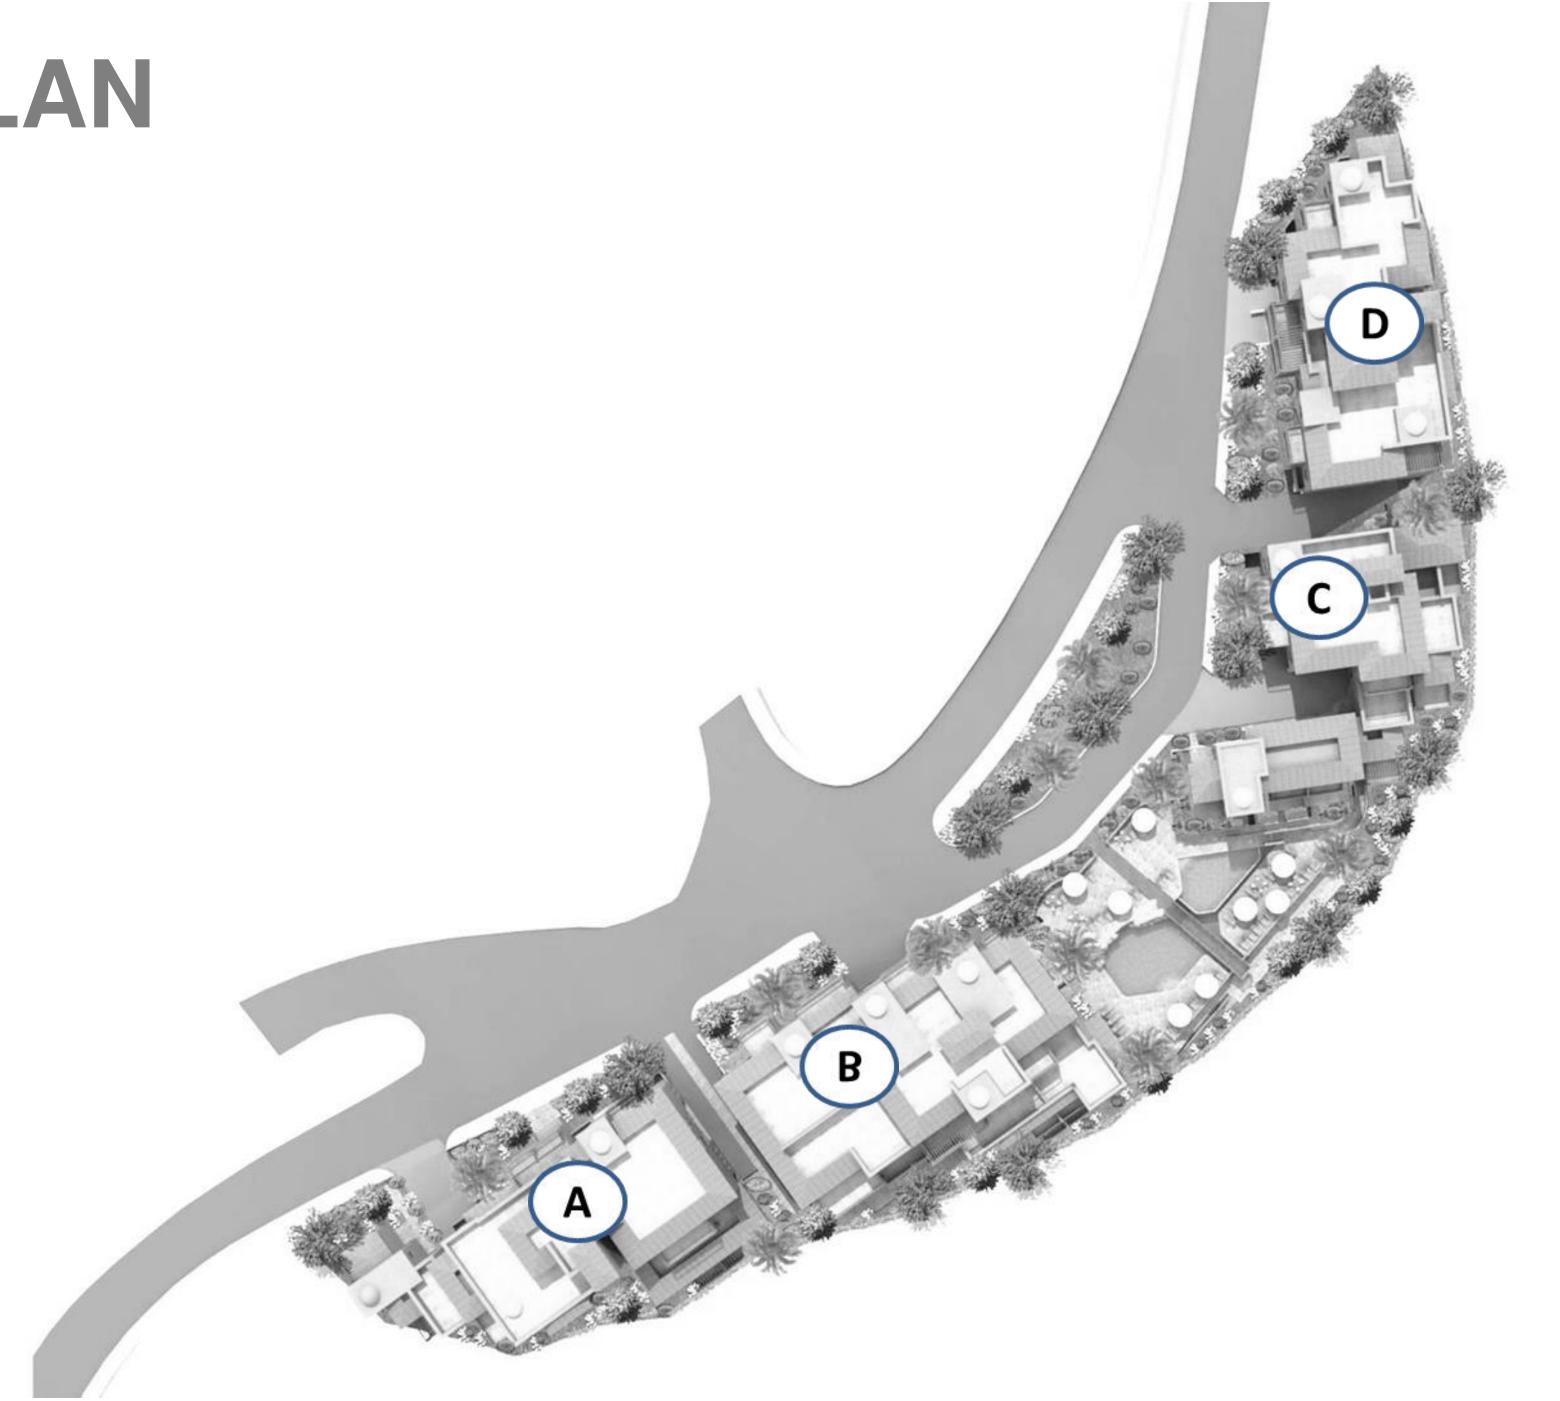

pedestrian areas and friendly local coffee shops, taverns, restaurants, bars and amenities.

### Lifestyle







Tala Amphitheatre hosts many plays, shows and events, especially during the summer months. It has spectacular views of the coastline which are a magnificent back drop to any production. There is also a bar/ restaurant on site and children's playground.



#### **Minthis Hills Golf Course**

Just a 9.4 km drive away is

Minthis Hills championship golf

course



#### **Saint Neophytos Monastery**

Saint Neophytos Monastery lies 2.3km from Tala village, it is one of Pafos' landmark sites



#### **Adonis Baths Waterfalls**

Adonis Baths, with its two level waterfall, is a beautiful little paradise which is really worth visiting, only 6.9km from Tala village.





### SITE PLAN







#### SAMPLE ONE BEDROOM APARTMENT

TOTAL COVERED AREA FROM 58 – 75 m<sup>2</sup>



#### SAMPLE TWO BEDROOM APARTMENT

TOTAL COVERED AREA FROM 76 – 124 m<sup>2</sup>







#### SAMPLE TWO BEDROOM TOWNHOUSE

TOTAL COVERED AREA FROM 93 – 123 m<sup>2</sup>





### PENTHOUSES





#### SAMPLE FOUR BEDROOM PENTHOUSE

TOTAL COVERED AREA FROM 156-315 m<sup>2</sup>





# DOM US

C O N T E M P O R A R Y L I V I N G