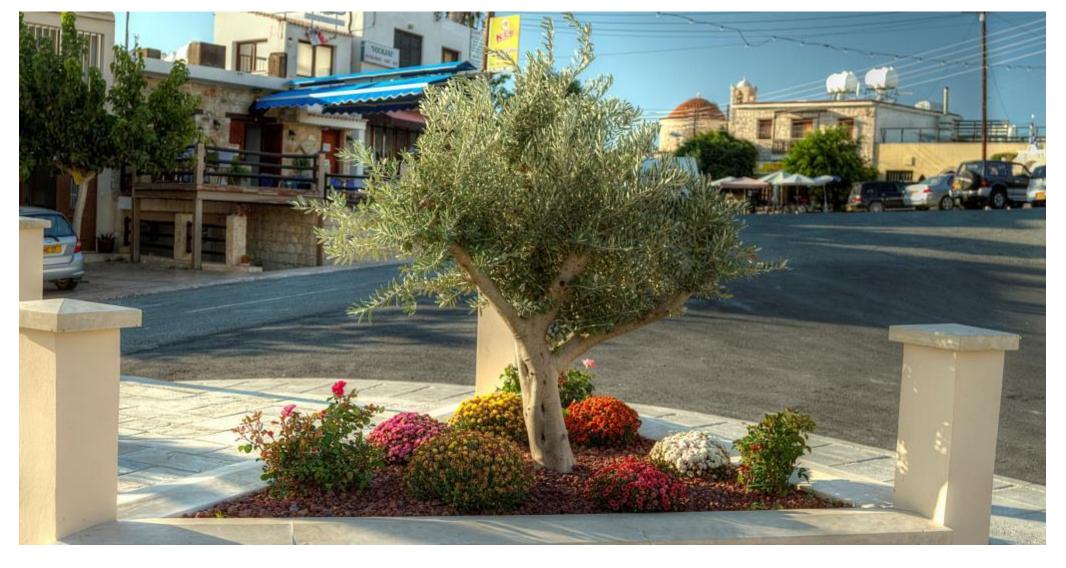

### Tala Village Square

Tala is a traditional Cypriot village centered around a village square which is surrounded by paved pedestrian areas and friendly local coffee shops, taverns, restaurants, bars and amenities.