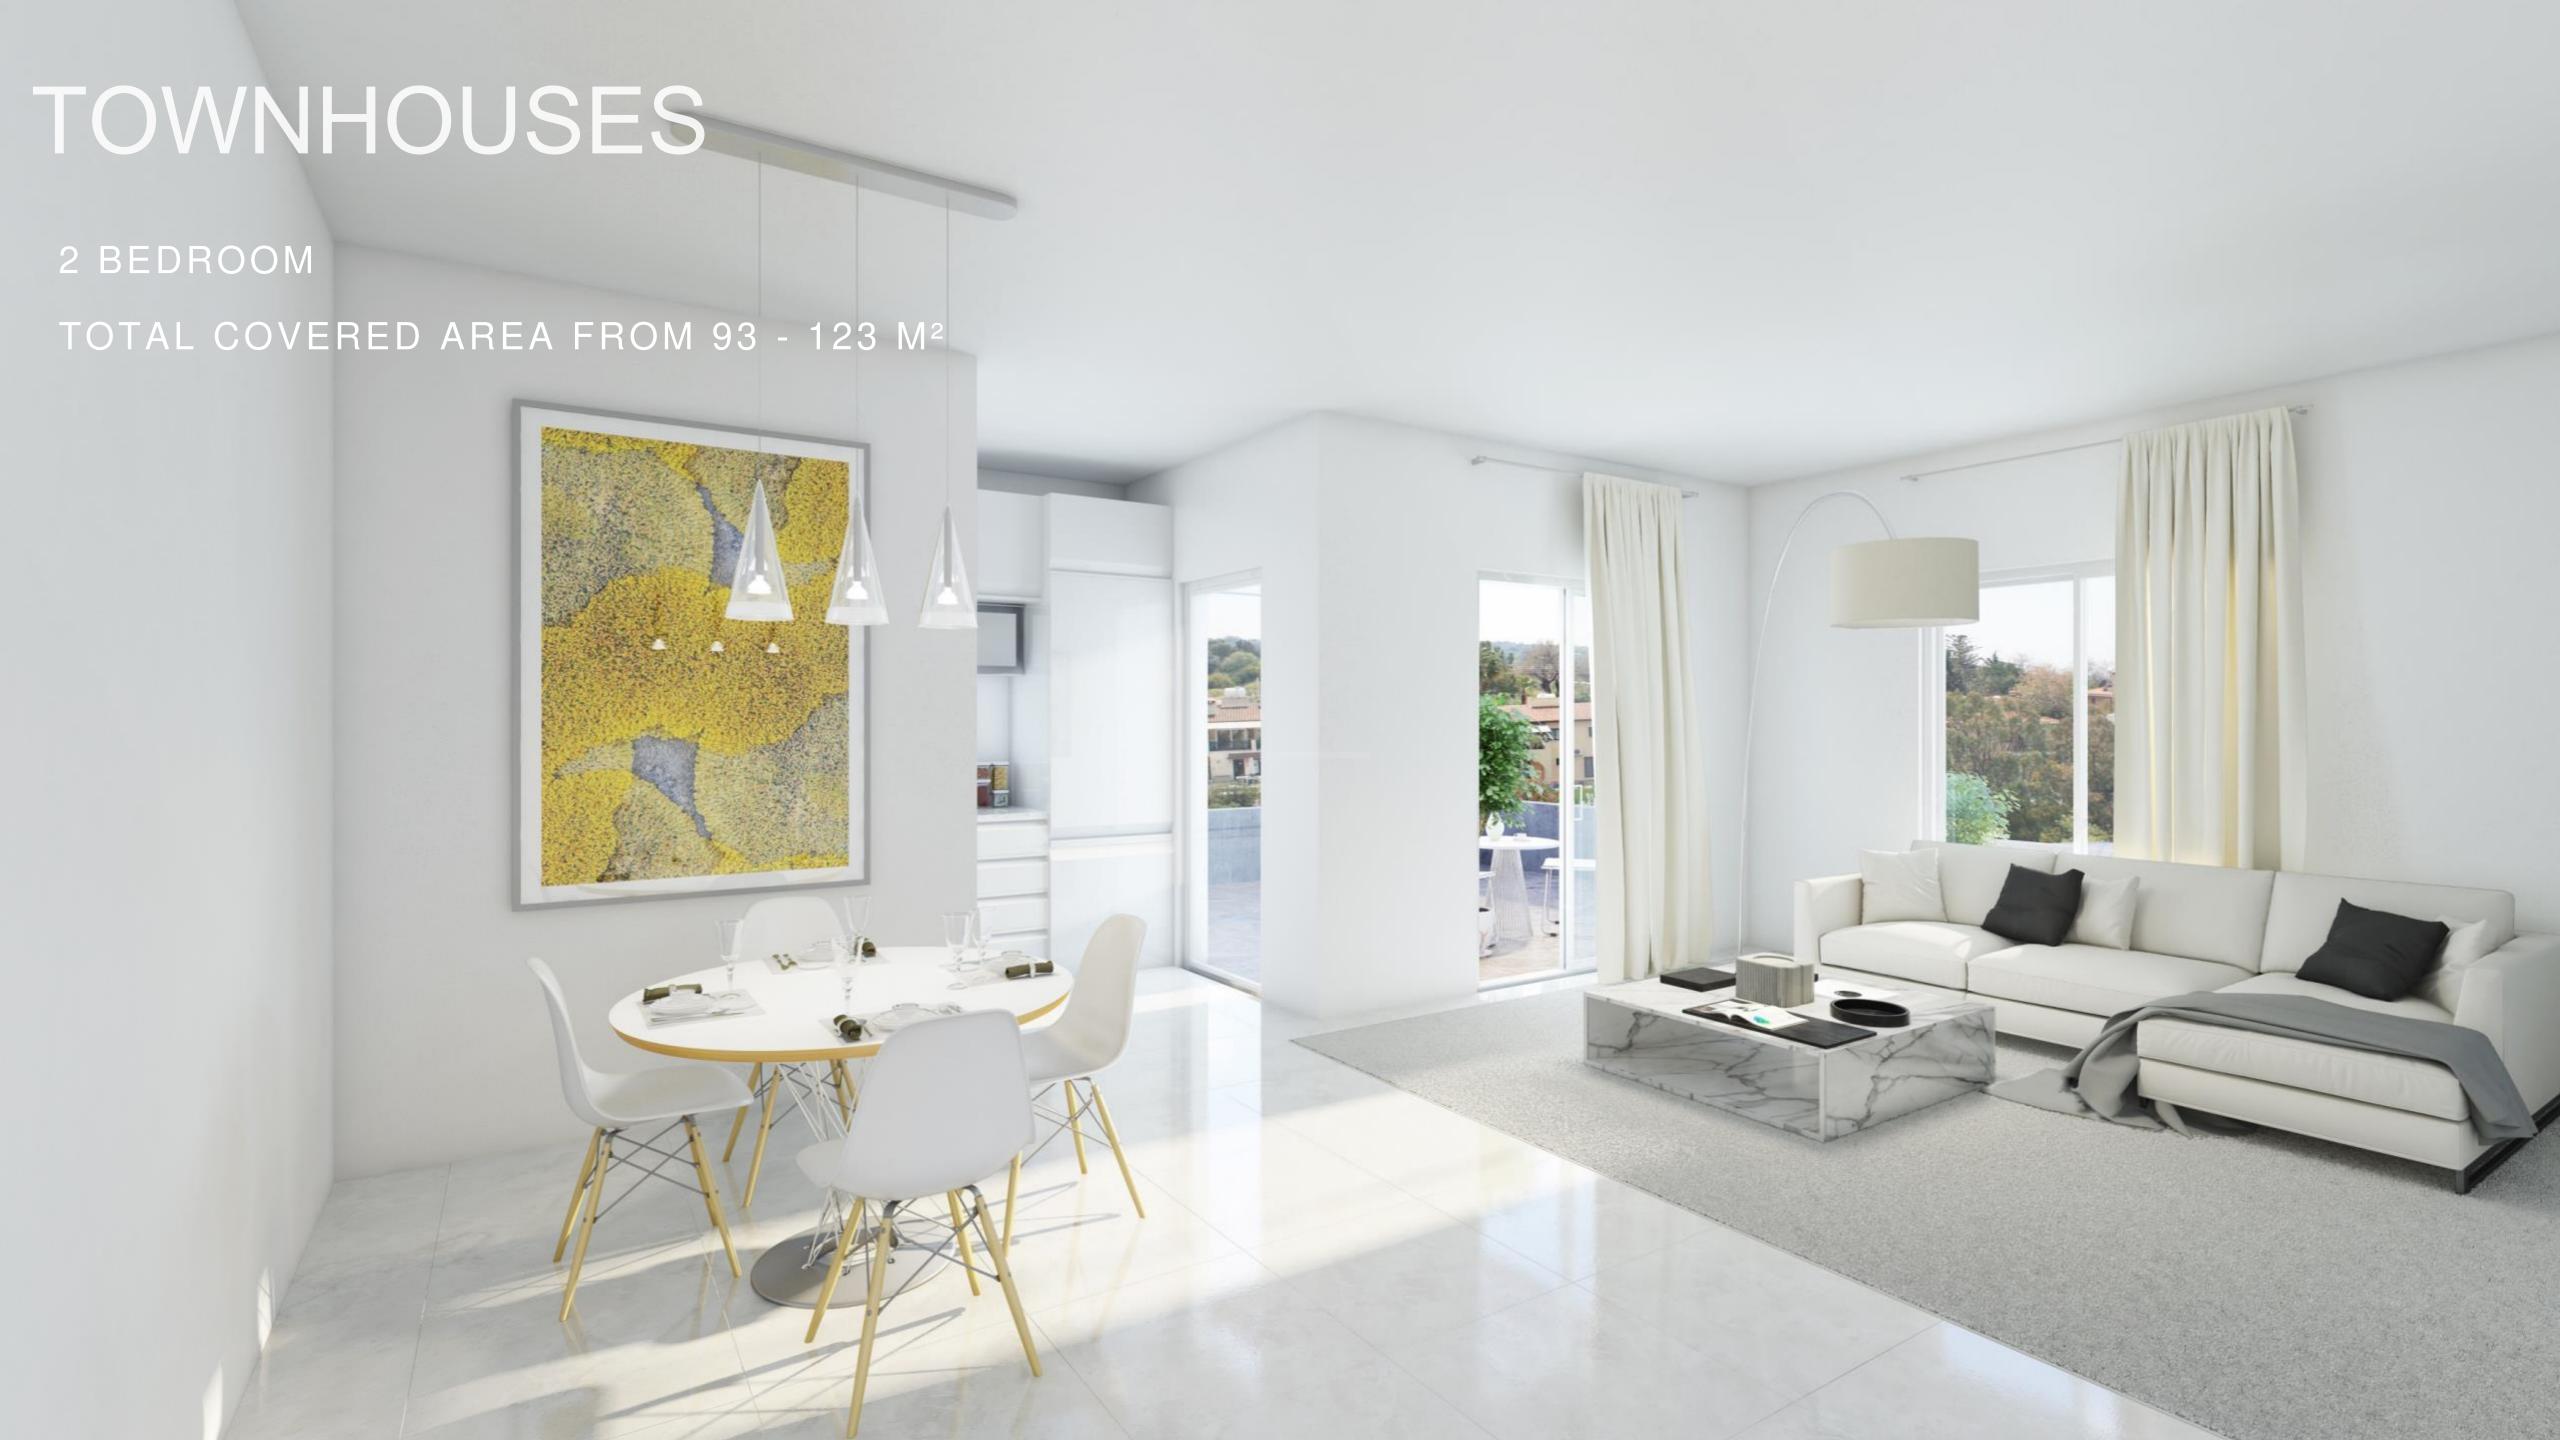

#### SAMPLE TWO BEDROOM TOWNHOUSE

TOTAL COVERED AREA FROM 93 – 123 m<sup>2</sup>