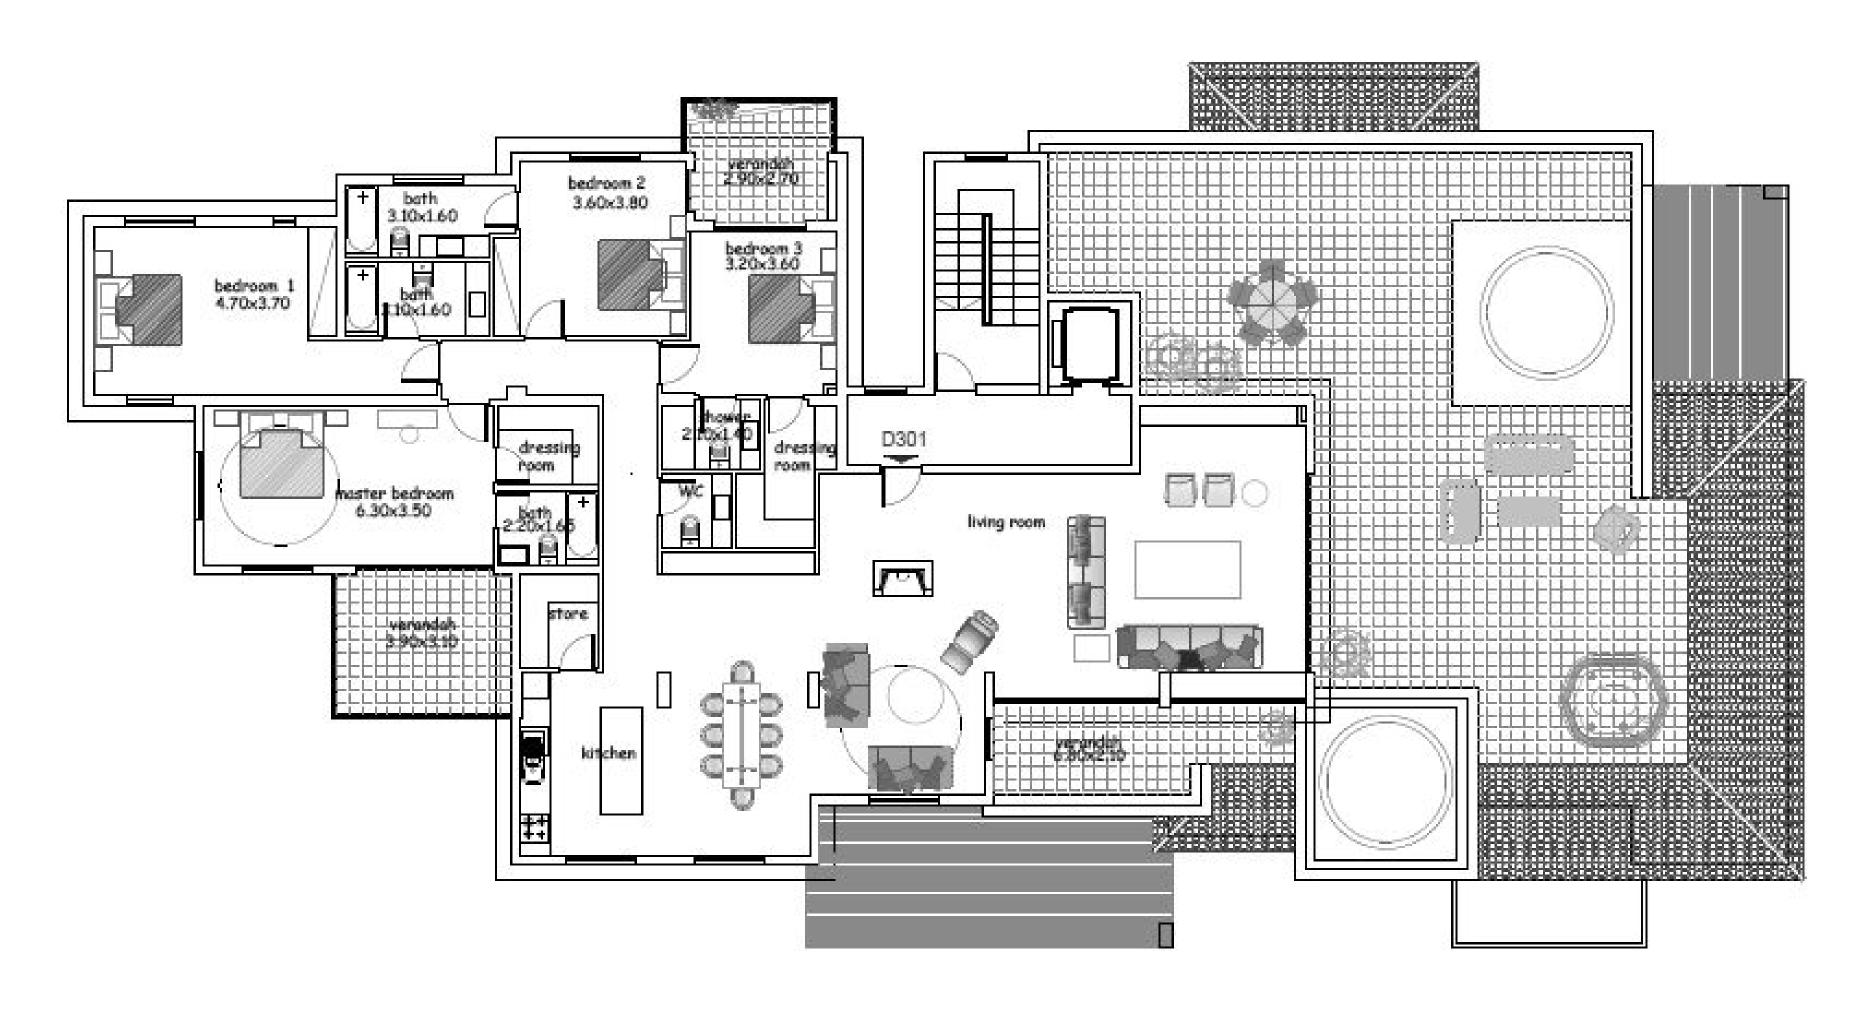

#### SAMPLE FOUR BEDROOM PENTHOUSE

TOTAL COVERED AREA FROM 156-315 m<sup>2</sup>