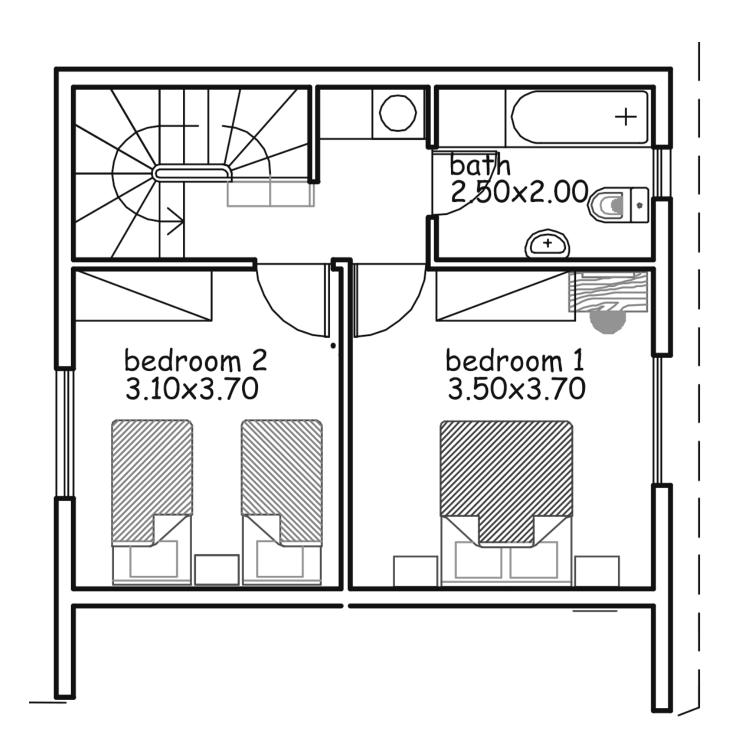

#### SAMPLE TWO BEDROOM TOWNHOUSE

TOTAL COVERED AREA FROM 93 – 123 m<sup>2</sup>