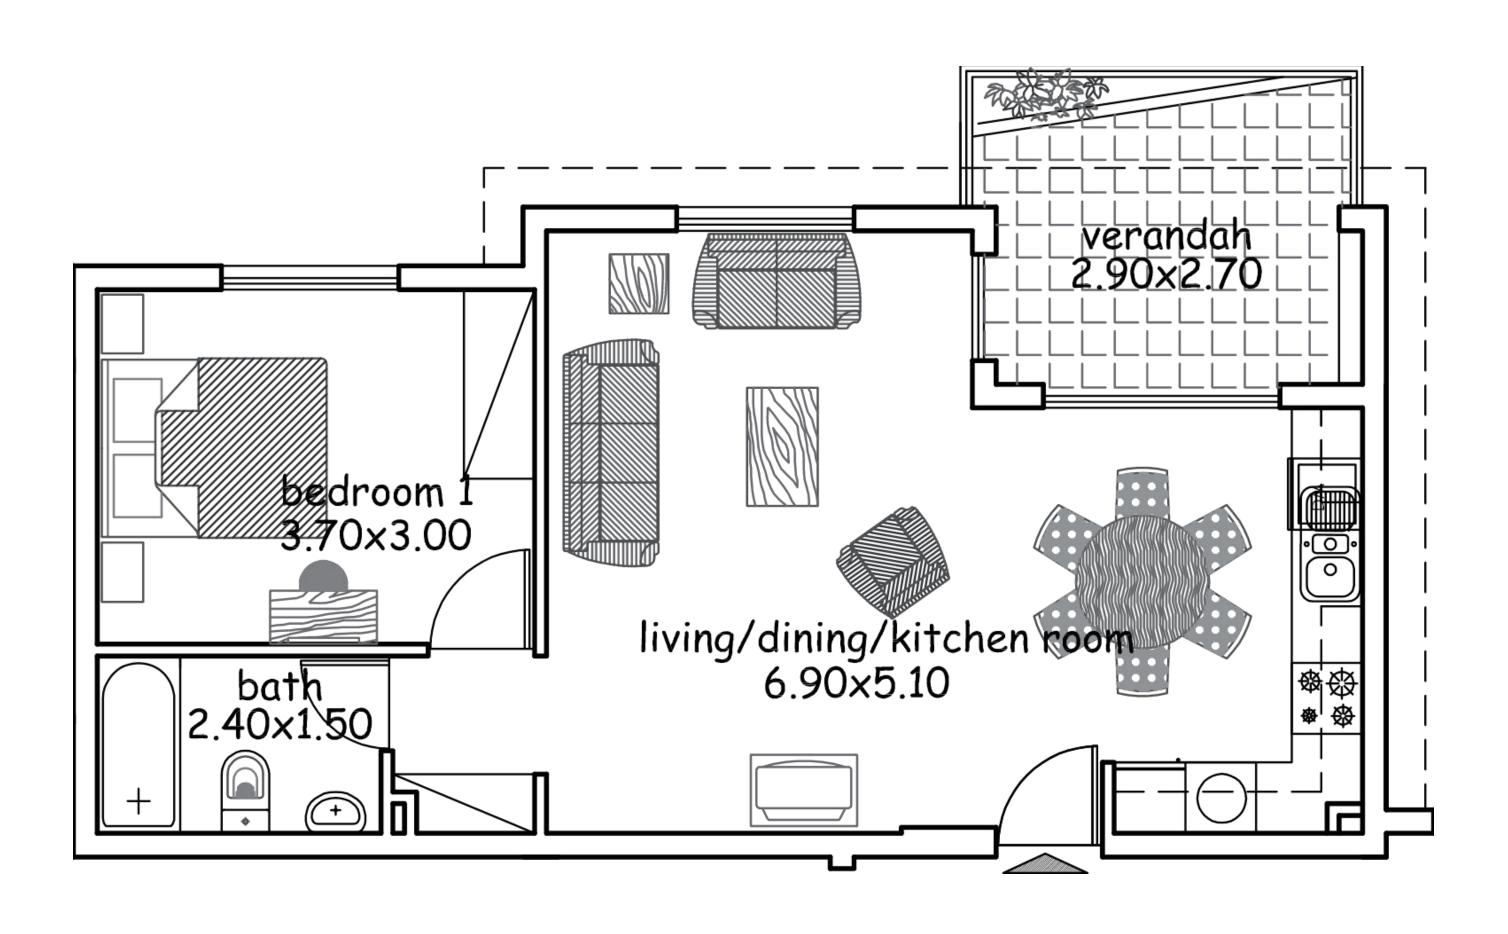

#### SAMPLE ONE BEDROOM APARTMENT

TOTAL COVERED AREA FROM 58 – 75 m<sup>2</sup>