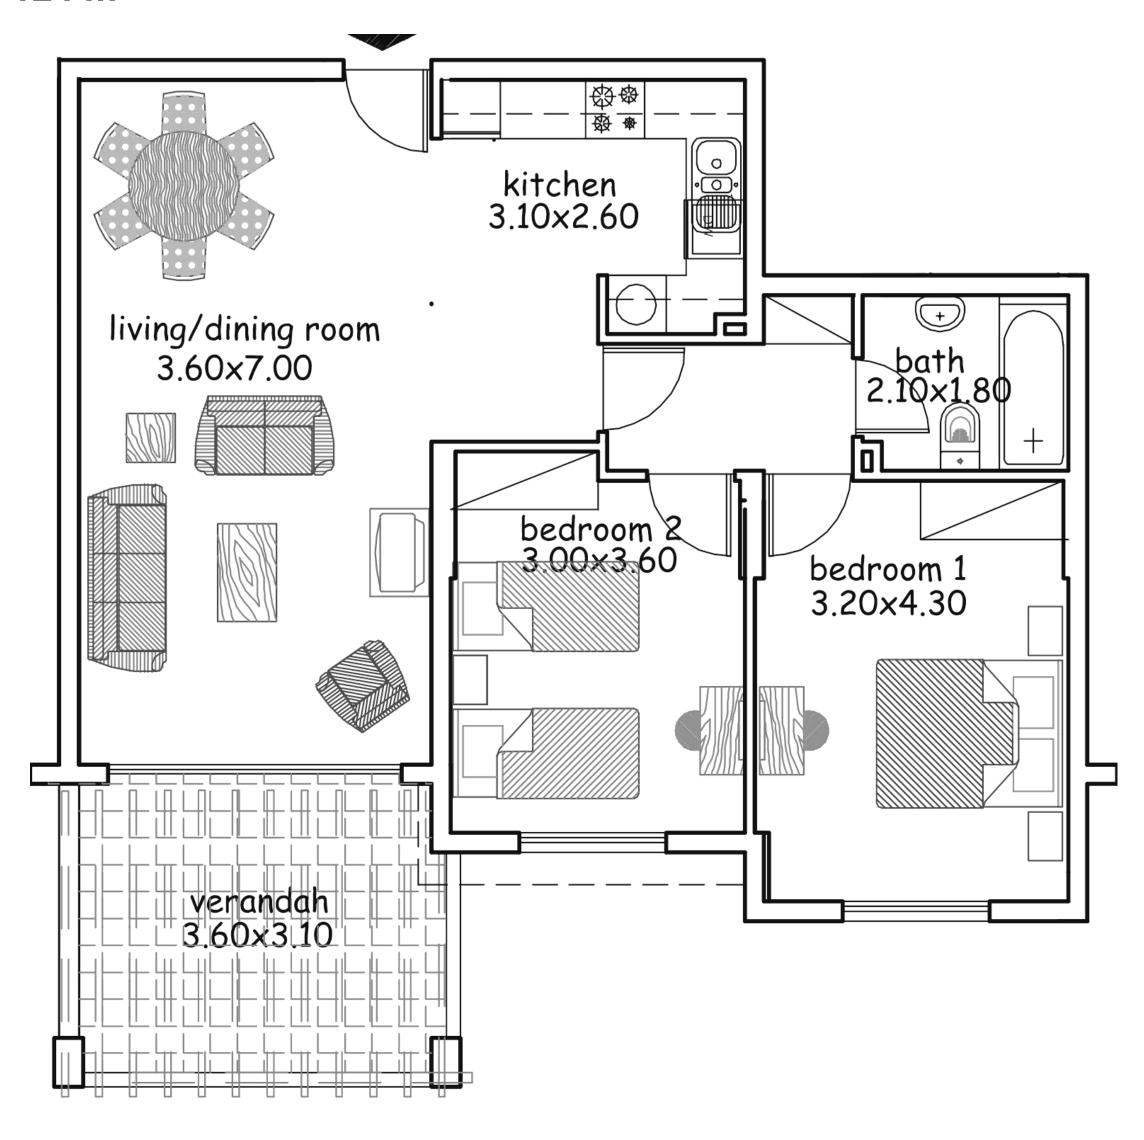

#### SAMPLE TWO BEDROOM APARTMENT

TOTAL COVERED AREA FROM 76 – 124 m<sup>2</sup>