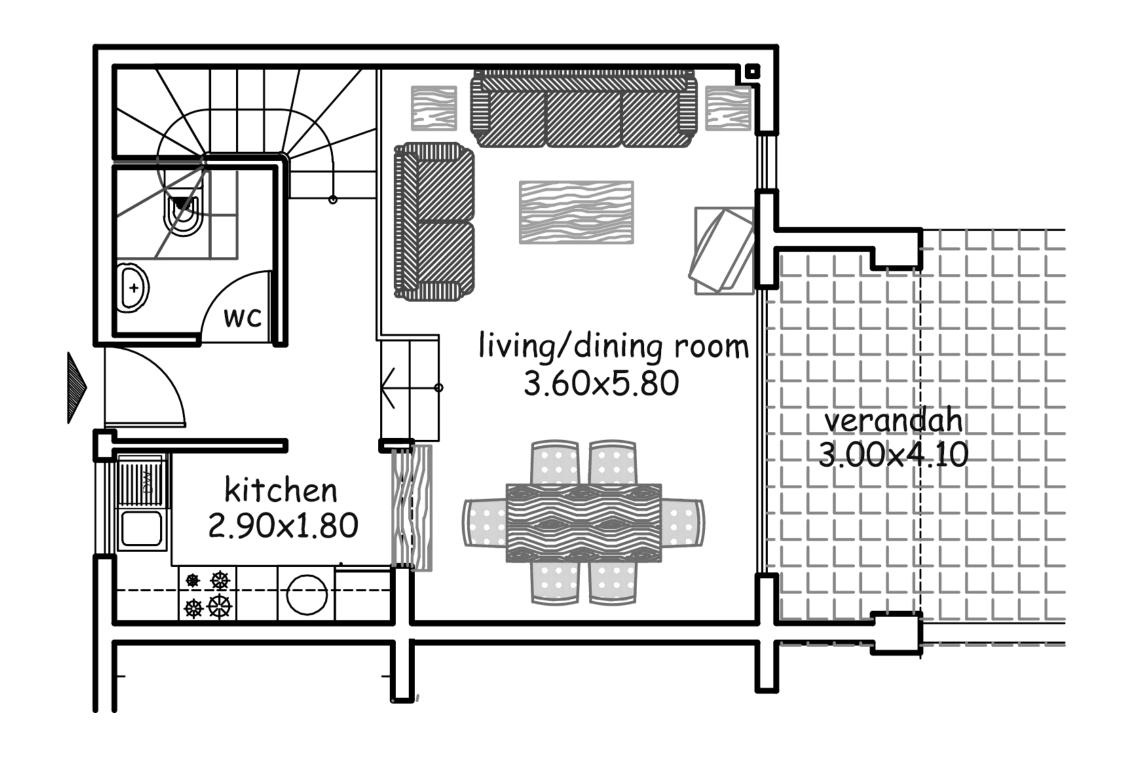

#### SAMPLE TWO BEDROOM TOWNHOUSE

TOTAL COVERED AREA FROM 93 – 123 m<sup>2</sup>