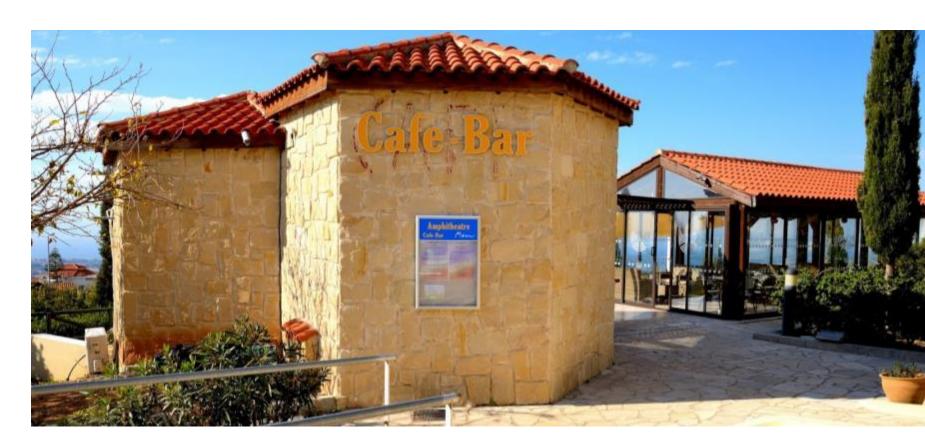

### Lifestyle

Tala Amphitheatre hosts many plays, shows and events, especially during the summer months. It has spectacular views of the coastline which are a magnificent back drop to any production. There is also a bar/ restaurant on site and children's playground.