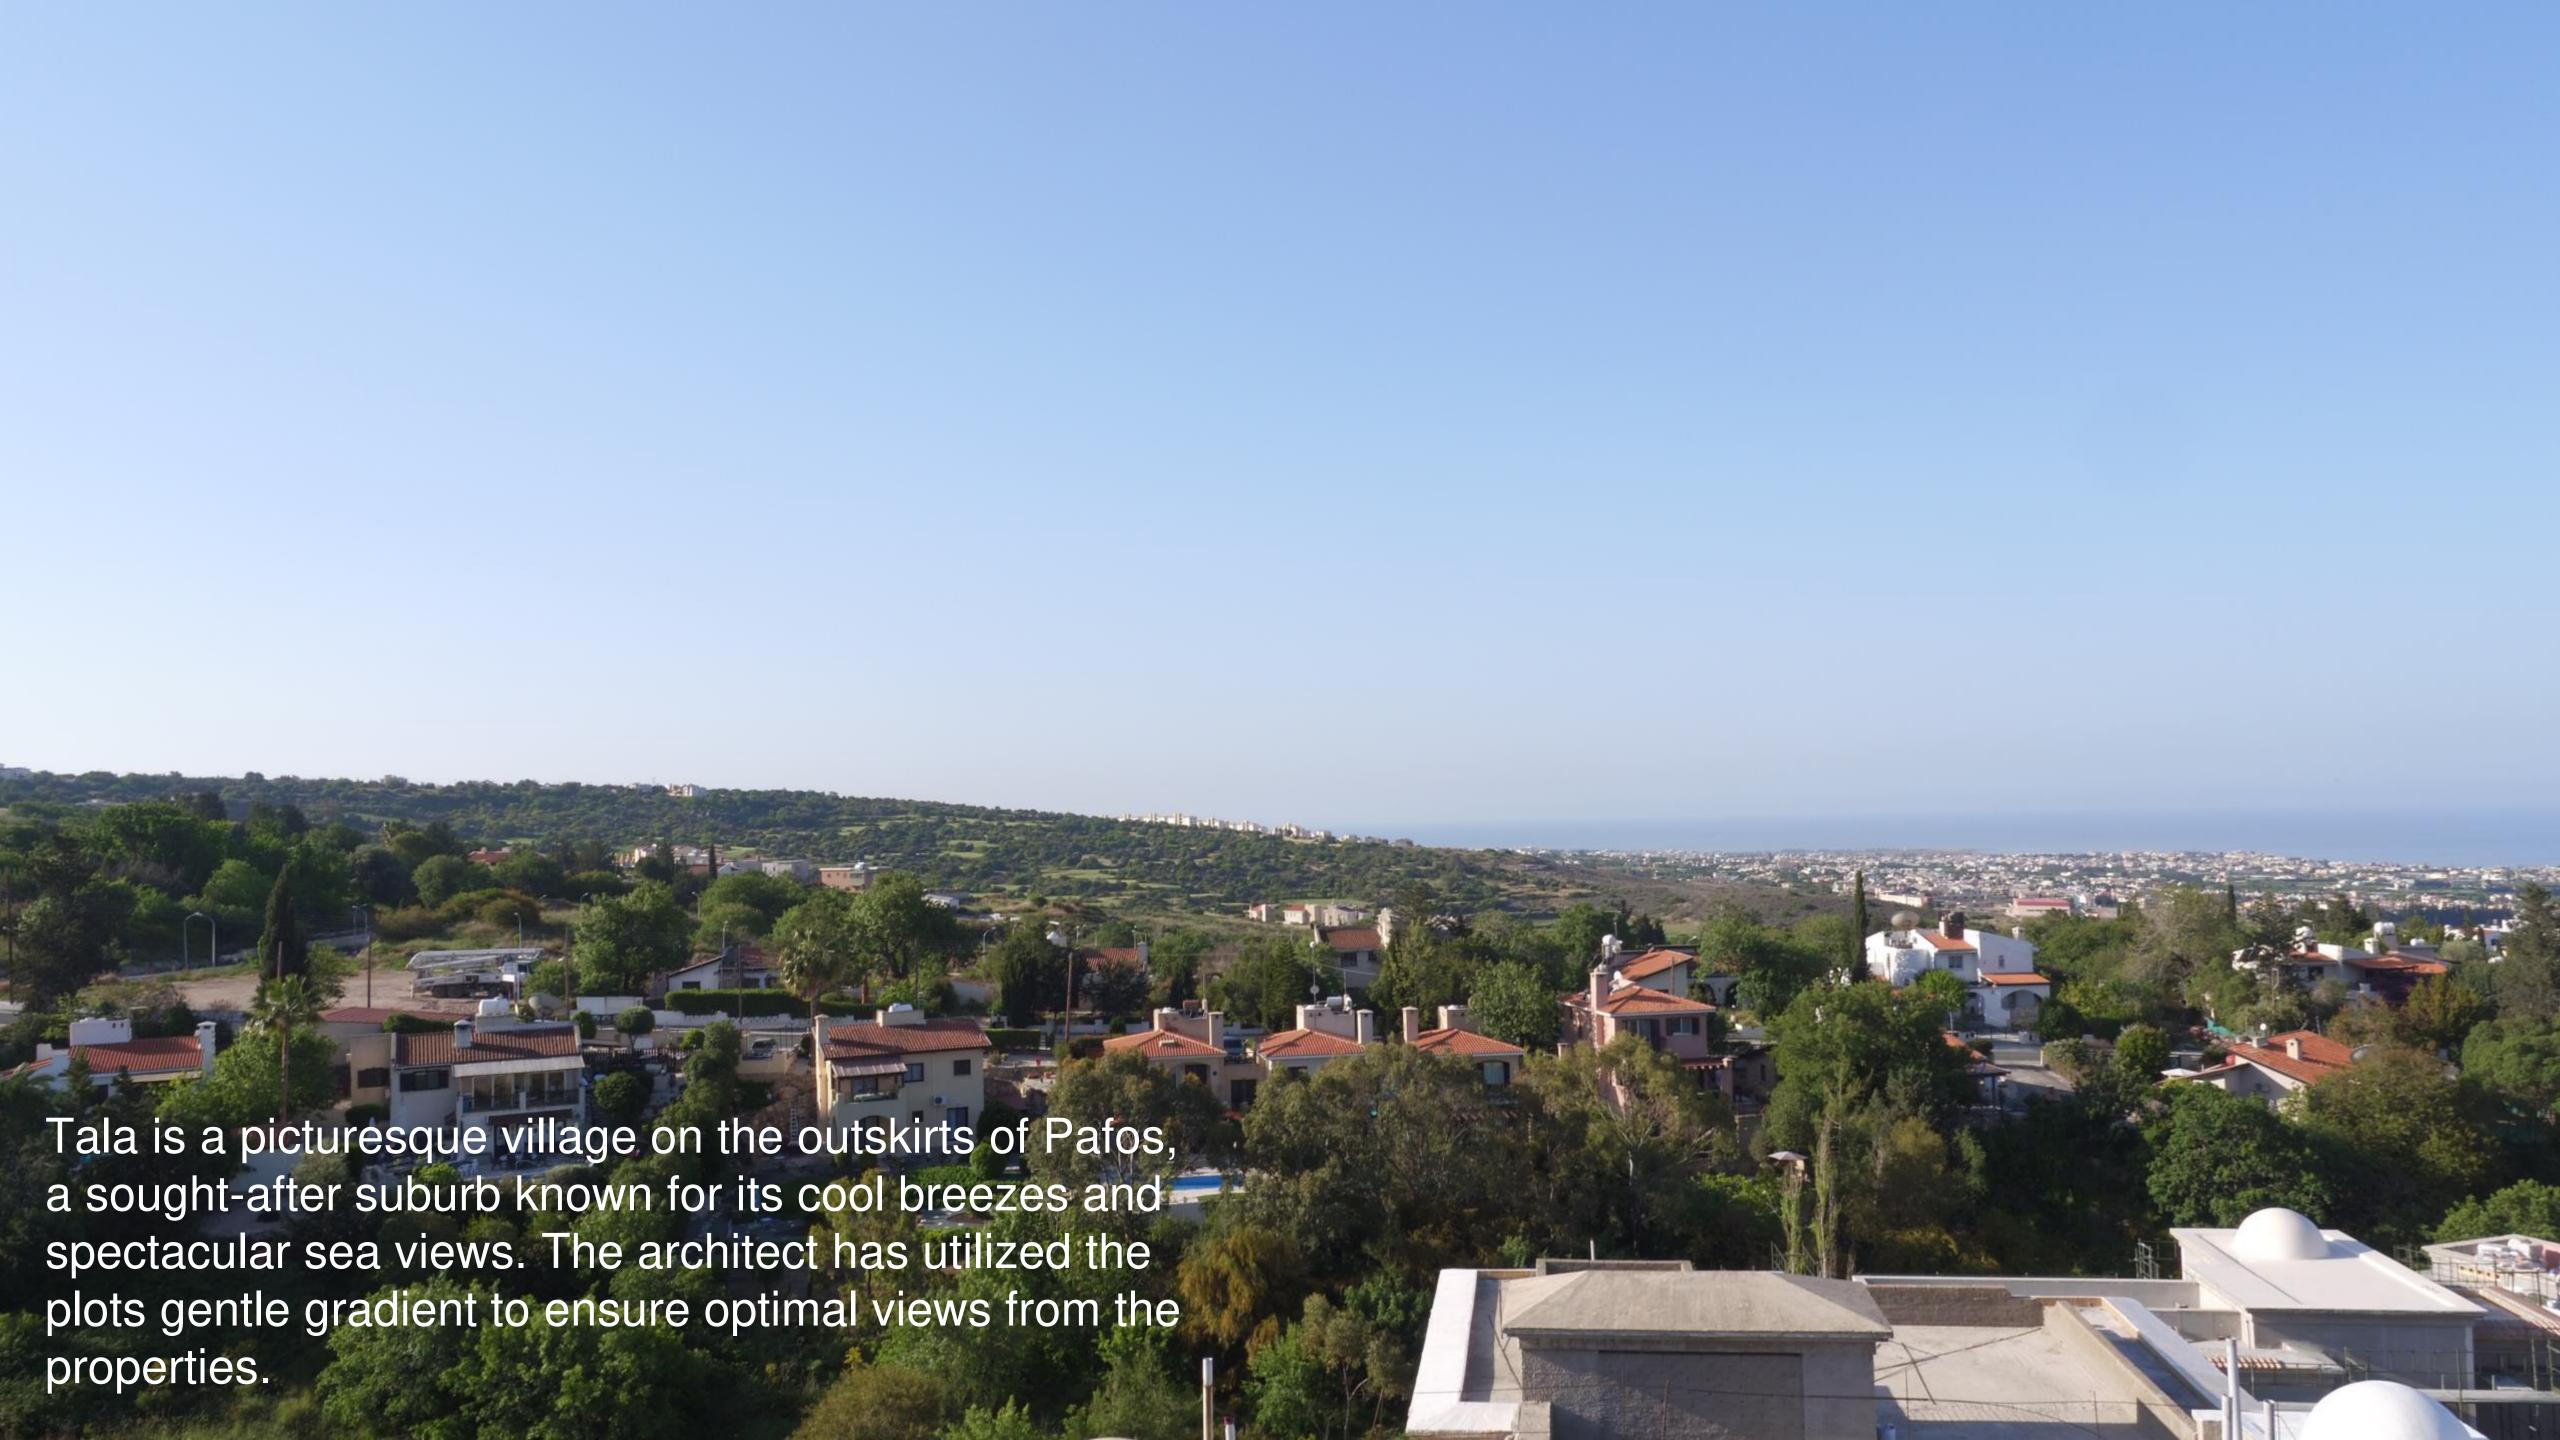

### Tala Village Square

Tala is a traditional Cypriot village centered around a village square which is surrounded by paved pedestrian areas and friendly local coffee shops, taverns, restaurants, bars and amenities.

### Lifestyle

Tala Amphitheatre hosts many plays, shows and events, especially during the summer months. It has spectacular views of the coastline which are a magnificent back drop to any production. There is also a bar/ restaurant on site and children's playground.