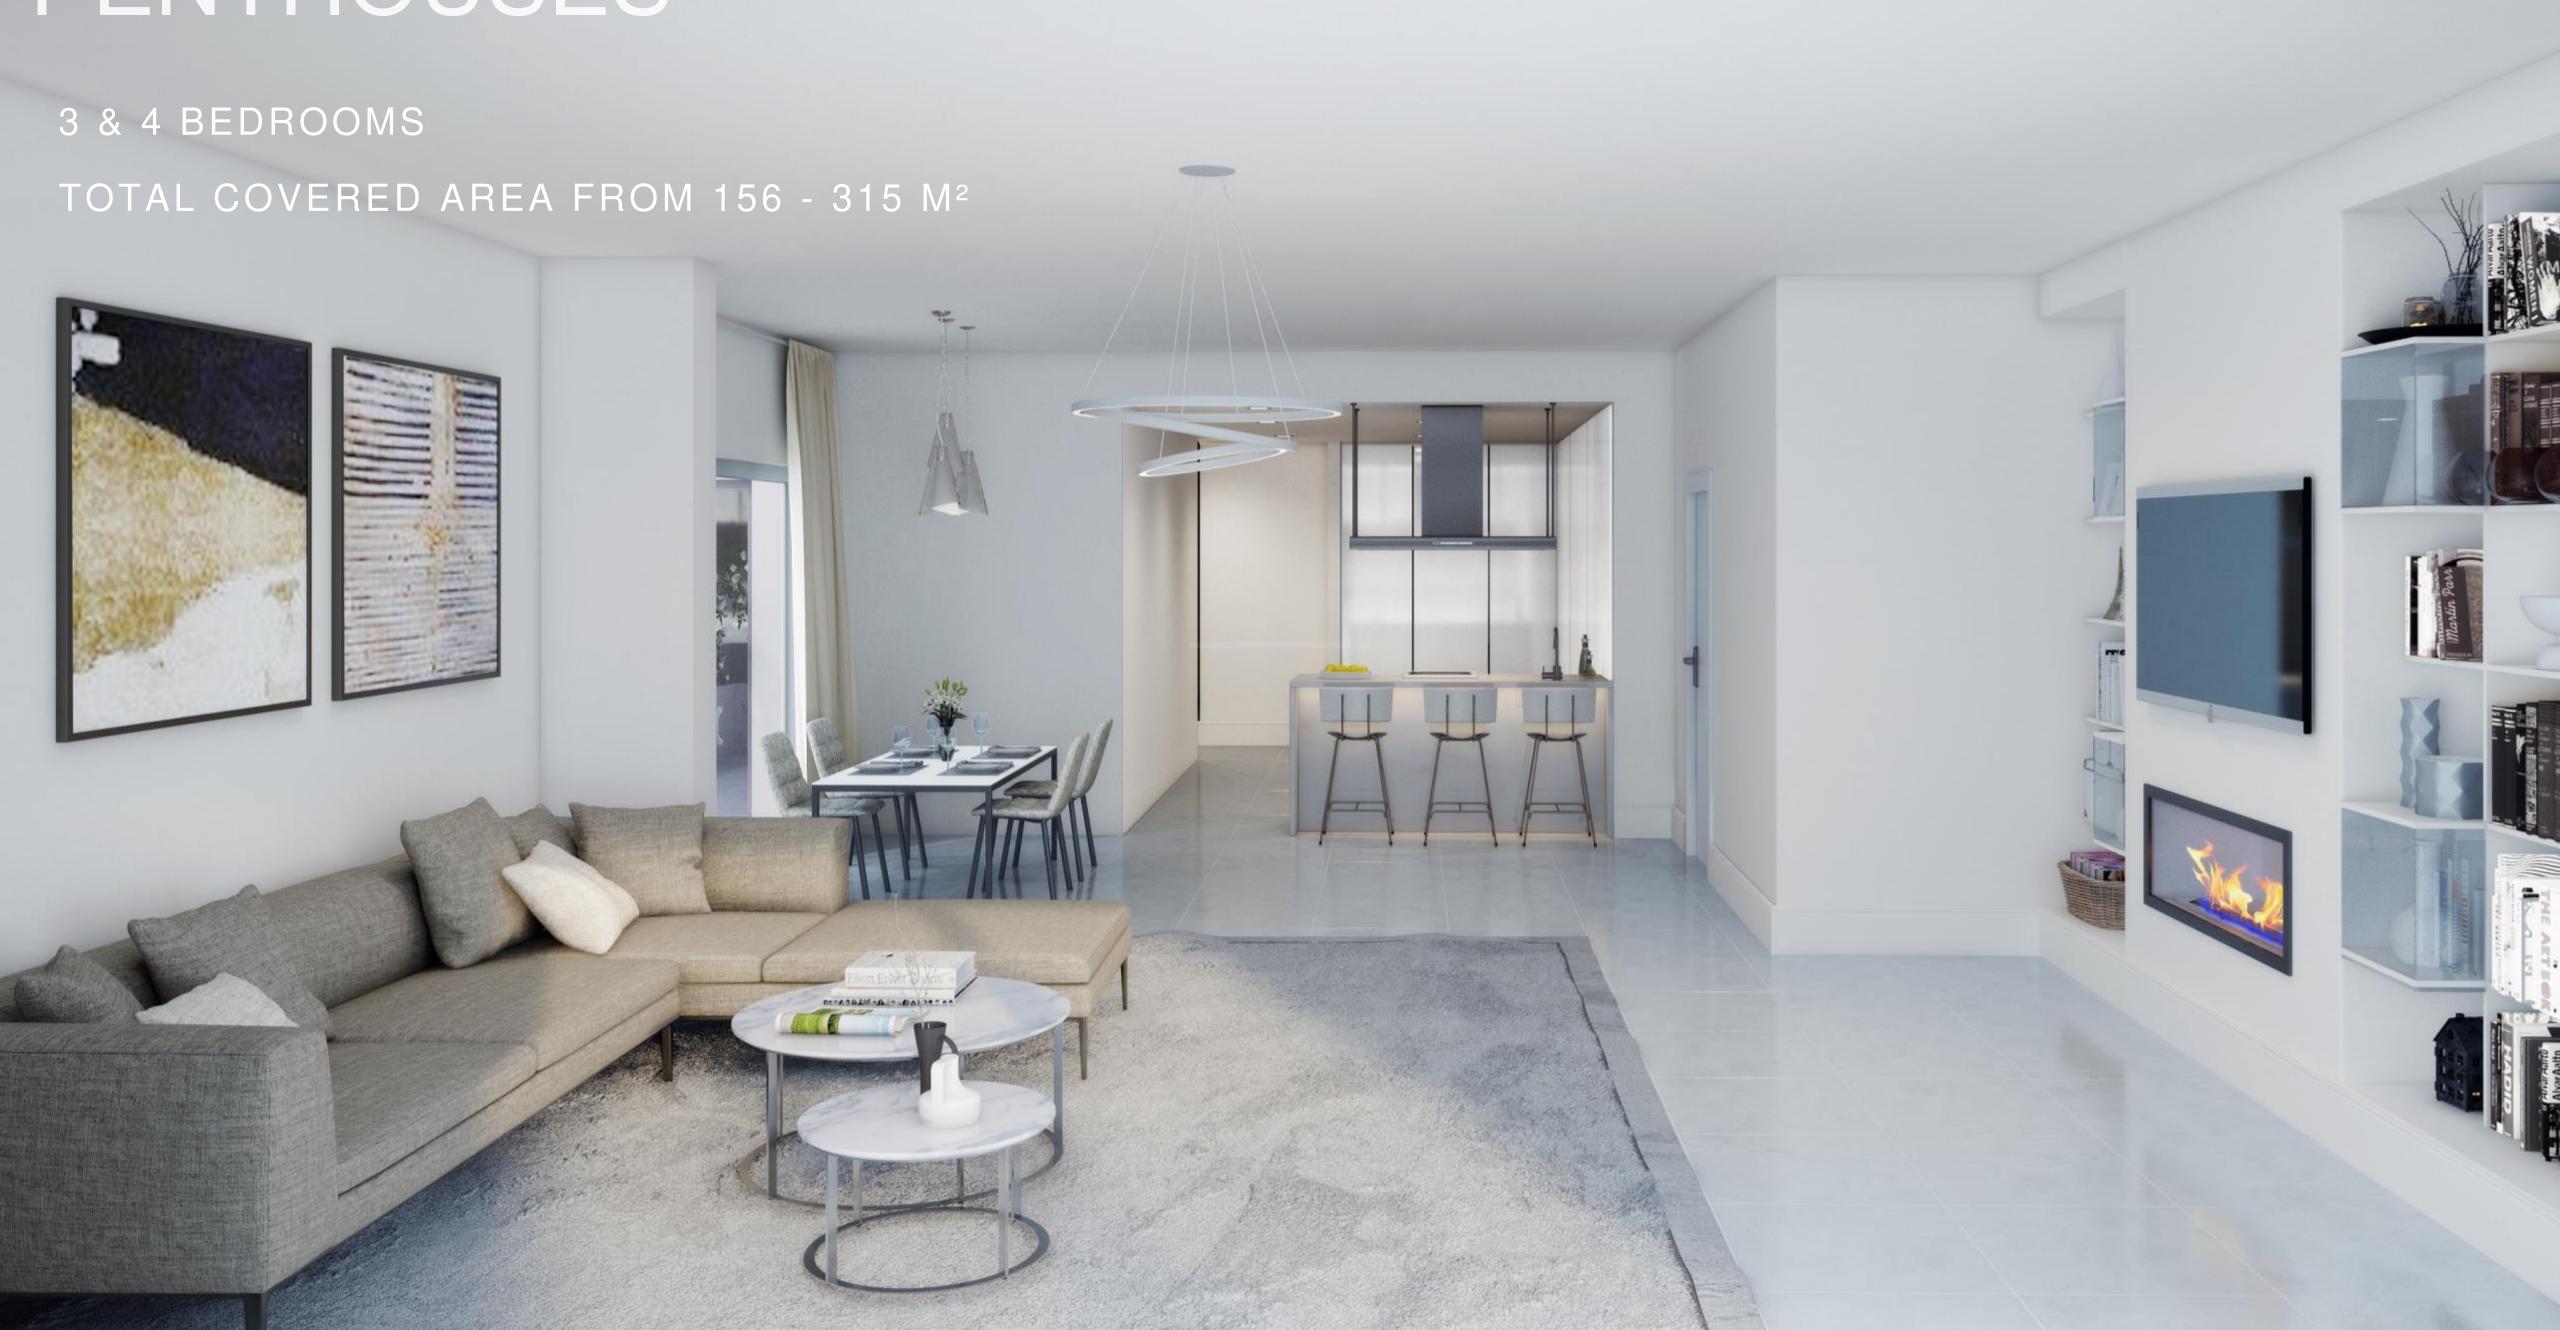

### PENTHOUSES

#### SAMPLE FOUR BEDROOM PENTHOUSE

TOTAL COVERED AREA FROM 156-315 m<sup>2</sup>