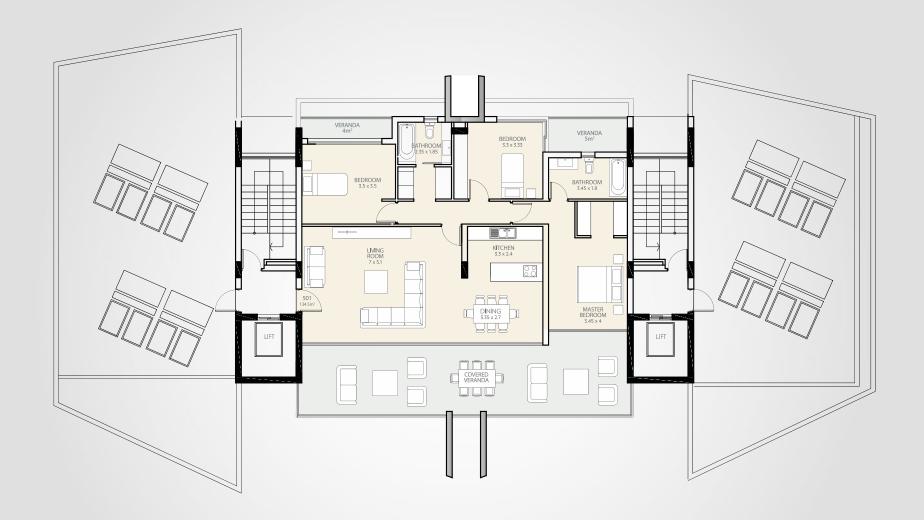

Set in the heart of Limassol just moments away from the seafront, chic café culture and international business district, lies Park Residences.
A collection of 17 private luxury apartments with either 2 or 3 bedrooms, and an impressive 3 bedroom penthouse on the 5<sup>th</sup> floor.

Situated in a quiet affluent family neighborhood, this residential city haven is surrounded by a wide selection of amenities, close to a beautiful park and within walking distance of the sea front.

## **A GREAT LOCATION**

















Floor Plan Penthouse Level 5

## LIMASSOL

Limassol is Cyprus' cosmopolitan capital, its most important business district and a vibrant modern playground. It is consistently ranked as one of the world's leading cities for quality of life. Nowhere in Cyprus is there a richer mix of modern culture and fascinating heritage.

Limassol is an important maritime Centre, a popular cruise destination and a private yachting hub. Limassol also has a vibrant gastronomic scene, refined shopping and a wealth of activities.

LIMASSOL









LIMASSO