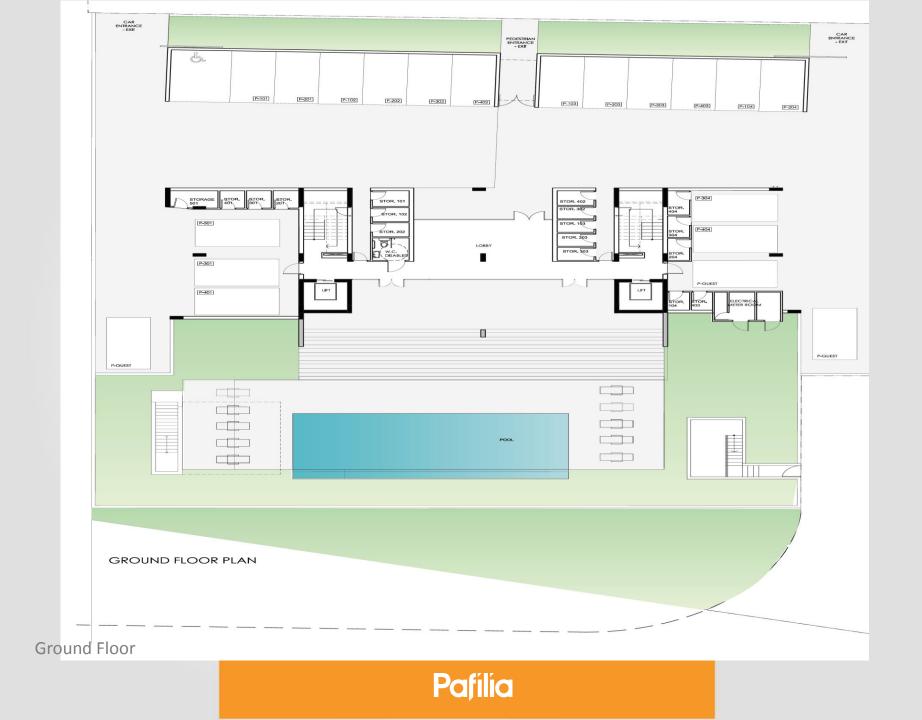

Set in the heart of Limassol just moments away from the seafront, chic café culture and international business district, lies Park Residences.
A collection of 17 private luxury apartments with either 2 or 3 bedrooms, and an impressive 3 bedroom penthouse on the 5<sup>th</sup> floor.

Situated in a quiet affluent family neighborhood, this residential city haven is surrounded by a wide selection of amenities, close to a beautiful park and within walking distance of the sea front.

## **A GREAT LOCATION**

















Floor Plan Penthouse Level 5

## LIMASSOL

Limassol is Cyprus' cosmopolitan capital, its most important business district and a vibrant modern playground. It is consistently ranked as one of the world's leading cities for quality of life. Nowhere in Cyprus is there a richer mix of modern culture and fascinating heritage.

Limassol is an important maritime Centre, a popular cruise destination and a private yachting hub. Limassol also has a vibrant gastronomic scene, refined shopping and a wealth of activities.

LIMASSOL









LIMASSO