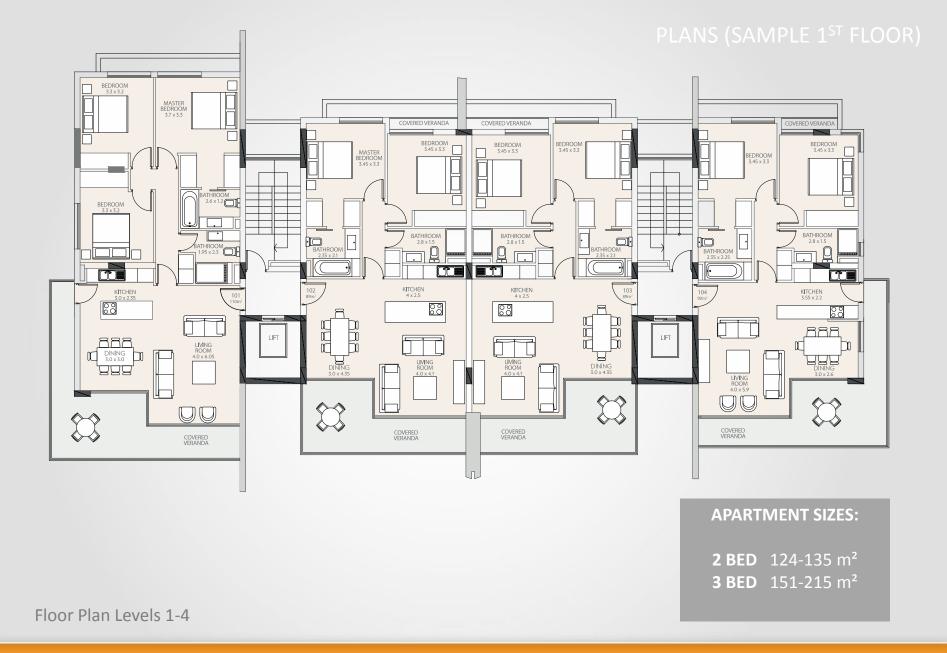

Set in the heart of Limassol just moments away from the seafront, chic café culture and international business district, lies Park Residences.
A collection of 17 private luxury apartments with either 2 or 3 bedrooms, and an impressive 3 bedroom penthouse on the 5<sup>th</sup> floor.