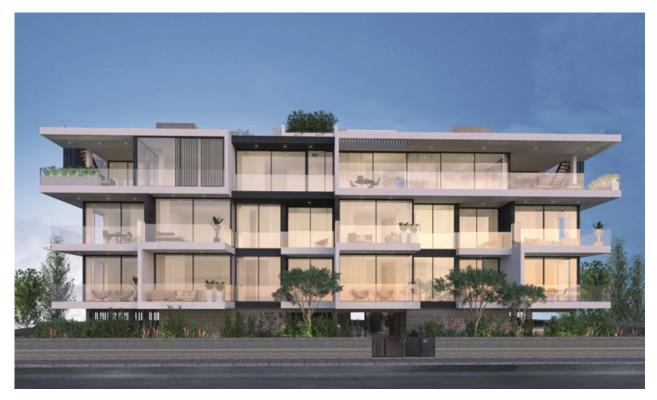

## **VETRO SUITES, AYIOS ATHANASIOS, LIMASSOL**

Luxury apartments from €475,000 +VAT

## An elegant contemporary development in the heart of Limassol

Vetro Suites development is located in an exclusive area in Ayios Athanasios, in the heart of cosmopolitan city of Limassol, surrounded by a vast array of amenities. An elegant contemporary development, comprising ten luxuriously appointed 2 and 3 bedroom apartments, with open-plan living areas that extend onto large terraces. The project offers the perfect Mediterranean home and spectacular views of the sea, the city and the rural surroundings.