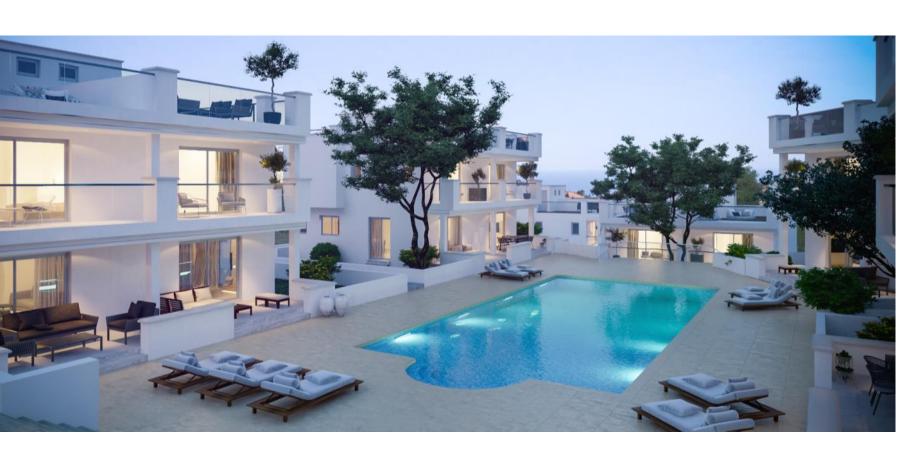

#### LUXURY TOWNHOUSES OVERLOOKING THE MEDITERRANEAN

Vista is located in a prominent hillside residential suburb of Limassol with beautiful coastal views. It provides an enchanting community combining modern elegance with Mediterranean design in a quiet neighbourhood, just minutes from the city. The development comprises twenty 2-bedroom townhouses, each with private roof garden, situated around a large residents pool and sun terrace. The contemporary homes, feature open plan layouts, airy interiors, and high quality materials and fixtures.