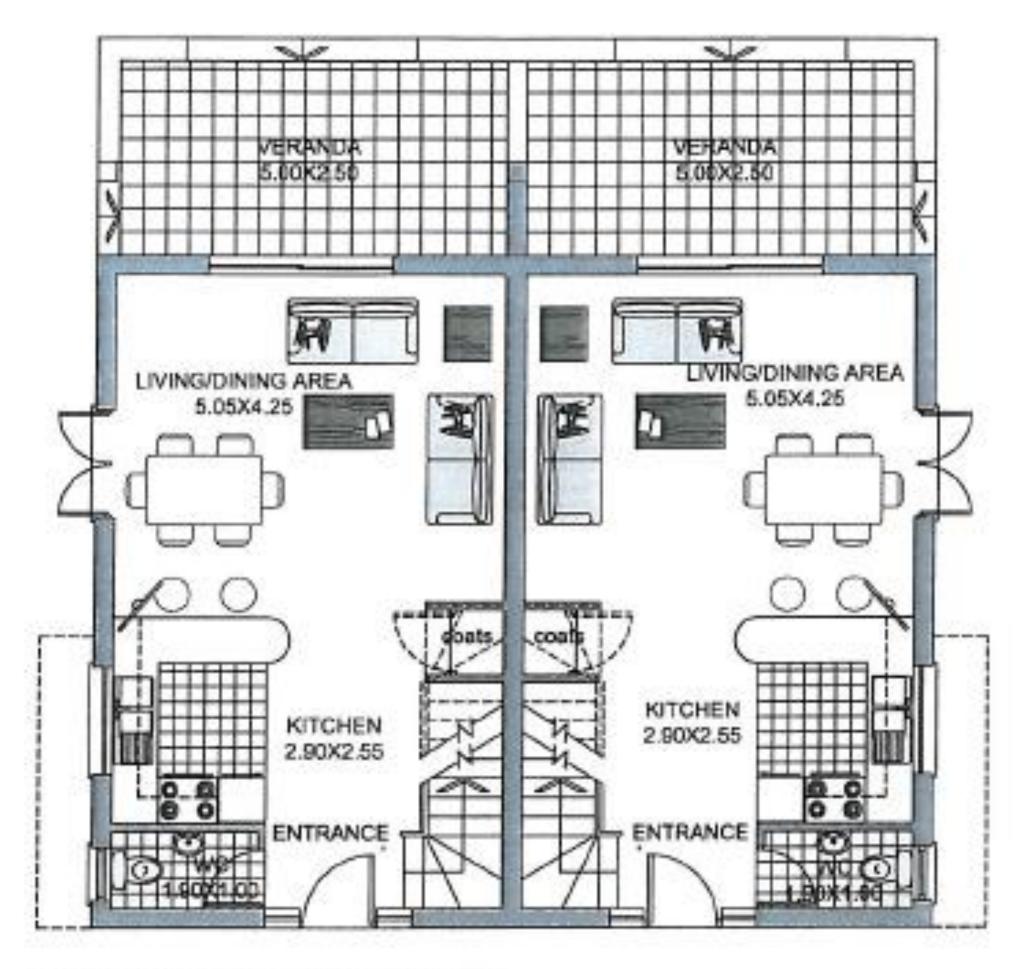

chting hub.











#### LUXURY TOWNHOUSES OVERLOOKING THE MEDITERRANEAN

Vista is located in a prominent hillside residential suburb of Limassol with beautiful coastal views. It provides an enchanting community combining modern elegance with Mediterranean design in a quiet neighbourhood, just minutes from the city. The development comprises twenty 2-bedroom townhouses, each with private roof garden, situated around a large residents pool and sun terrace. The contemporary homes, feature open plan layouts, airy interiors, and high quality materials and fixtures.







Bakery 1 km



Supermarket 500m



Private English School 8.7km



Private Hospital 9.9km





Pharmacy 4.0 km Petrol Station 1.2 km



**Athlesis Sporting** Centre 350m



Tavern 100m





### GROUND & FIRST FLOOR PLANS



GROUND FLOOR



FIRST FLOOR