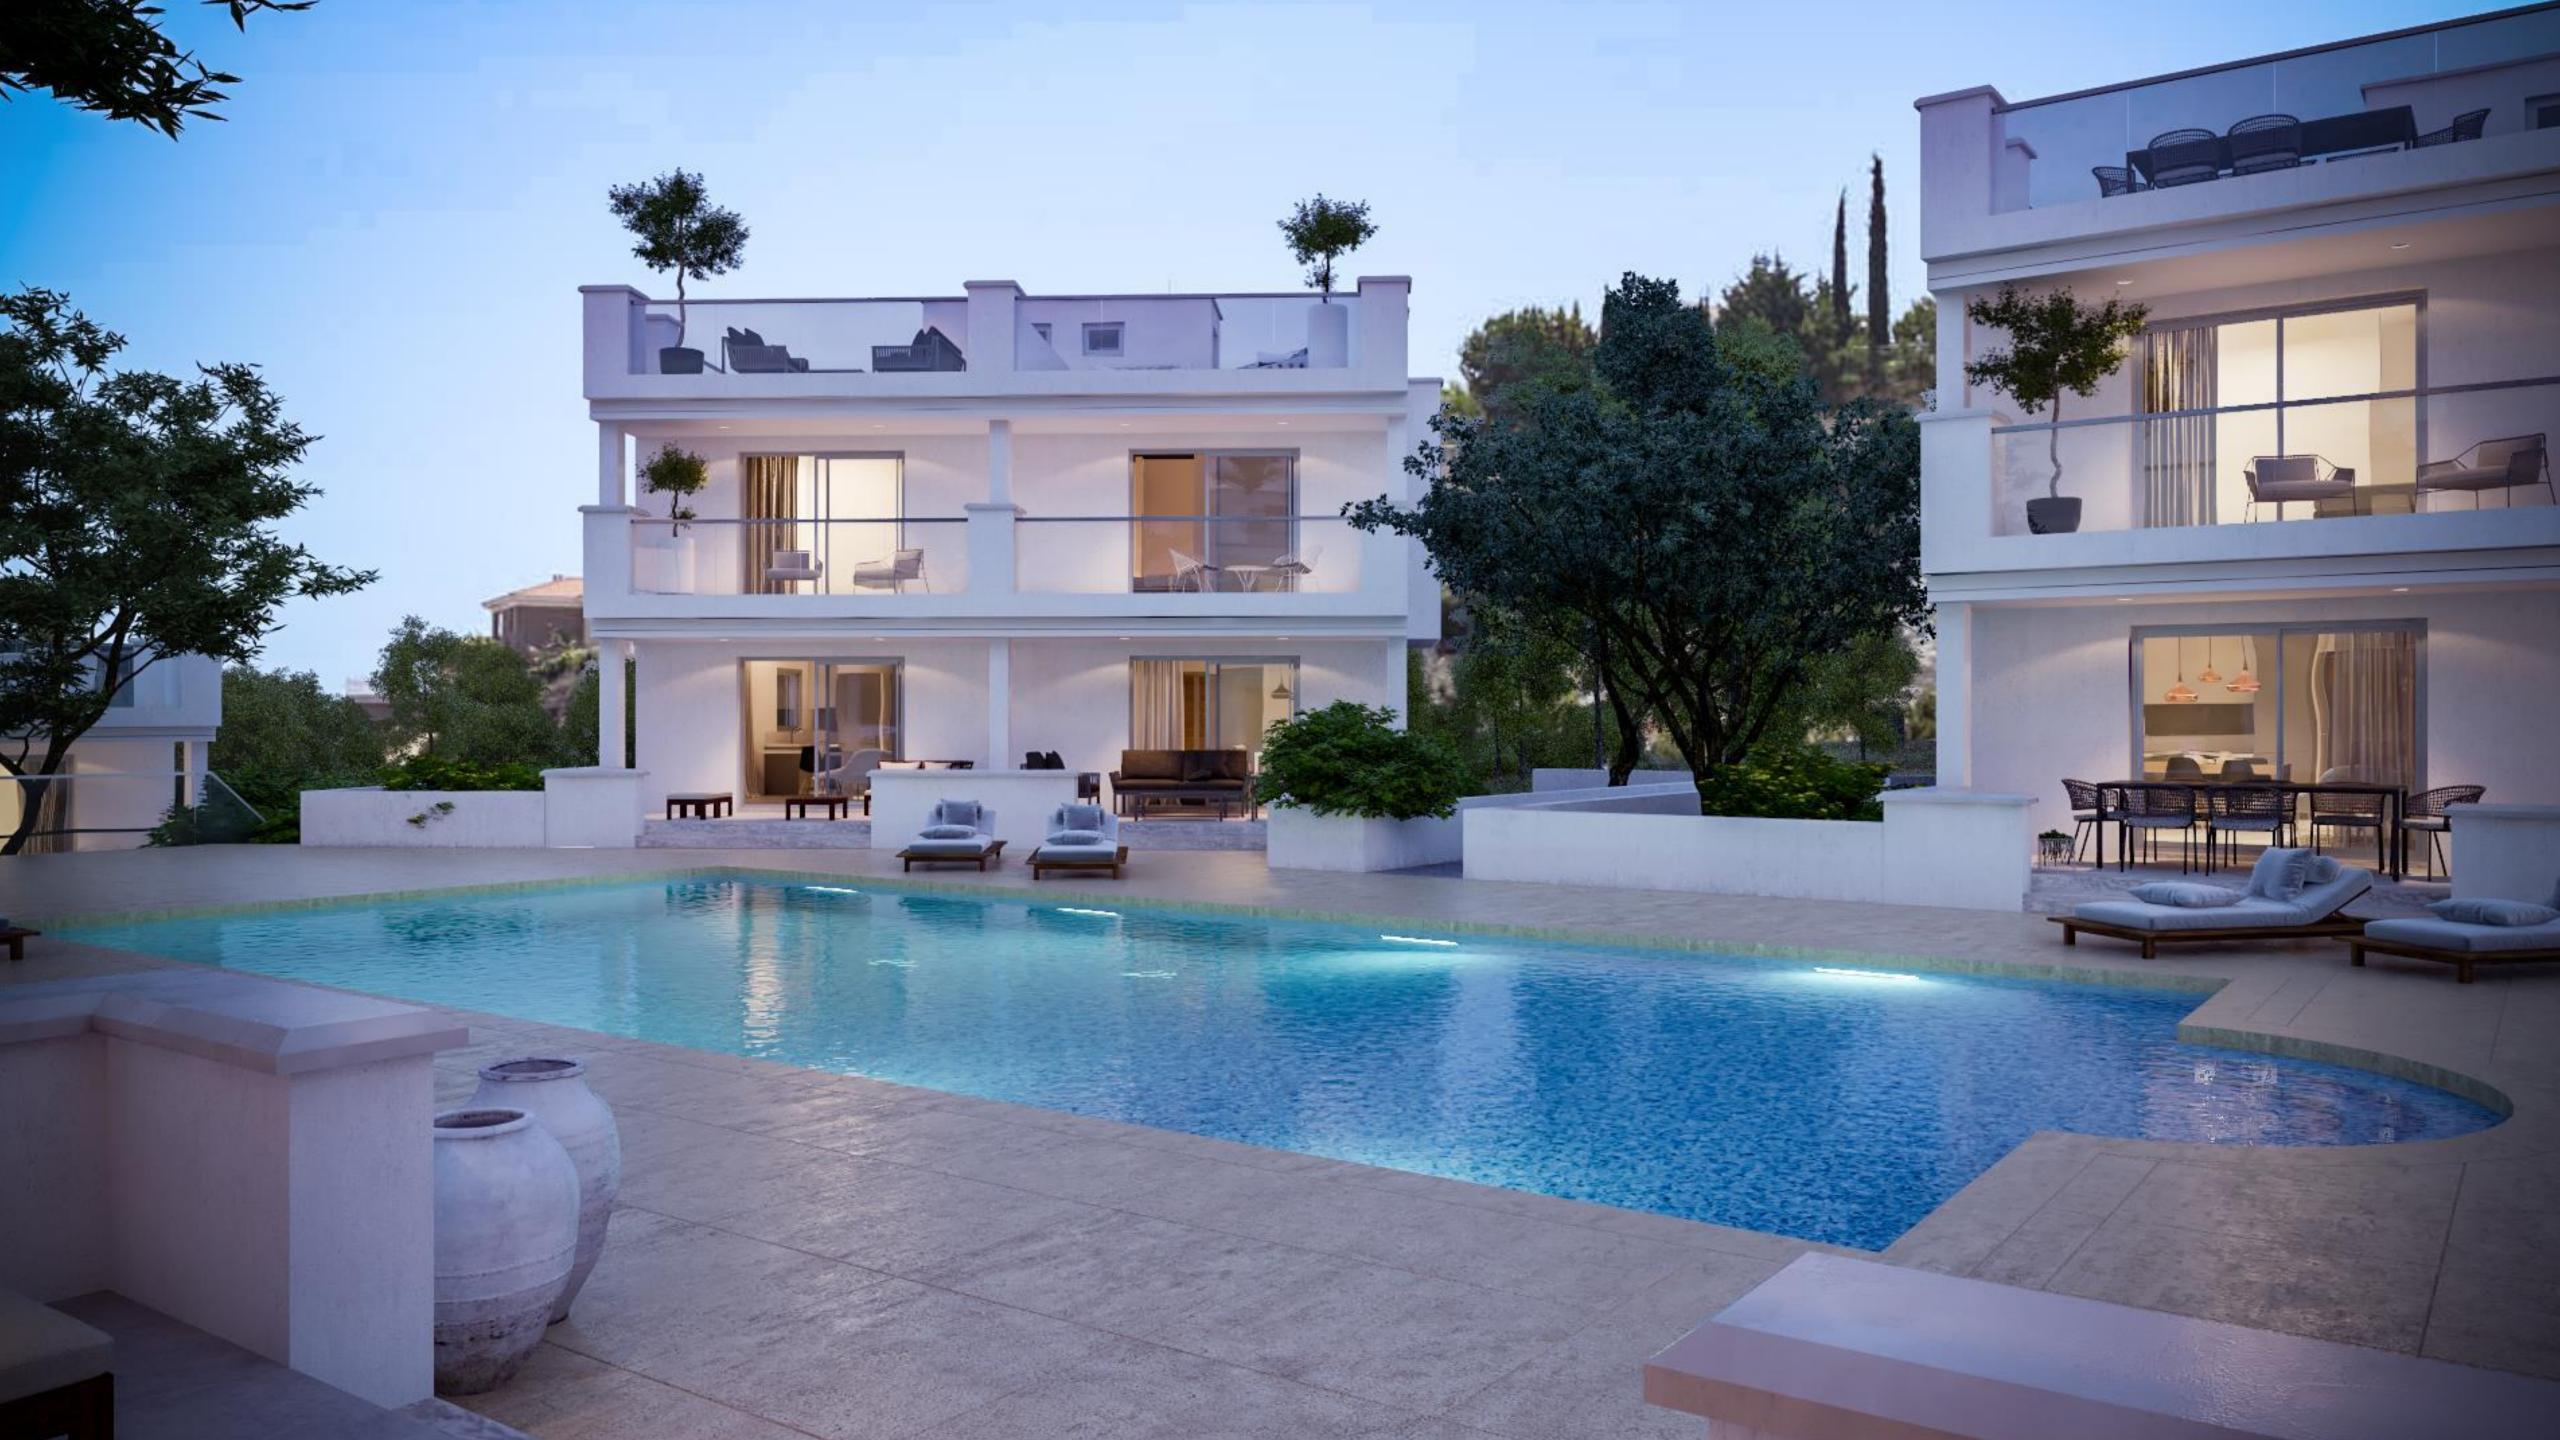

#### LUXURY TOWNHOUSES OVERLOOKING THE MEDITERRANEAN

Vista is located in a prominent hillside residential suburb of Limassol with beautiful coastal views. It provides an enchanting community combining modern elegance with Mediterranean design in a quiet neighbourhood, just minutes from the city. The development comprises twenty 2-bedroom townhouses, each with private roof garden, situated around a large residents pool and sun terrace. The contemporary homes, feature open plan layouts, airy interiors, and high quality materials and fixtures.