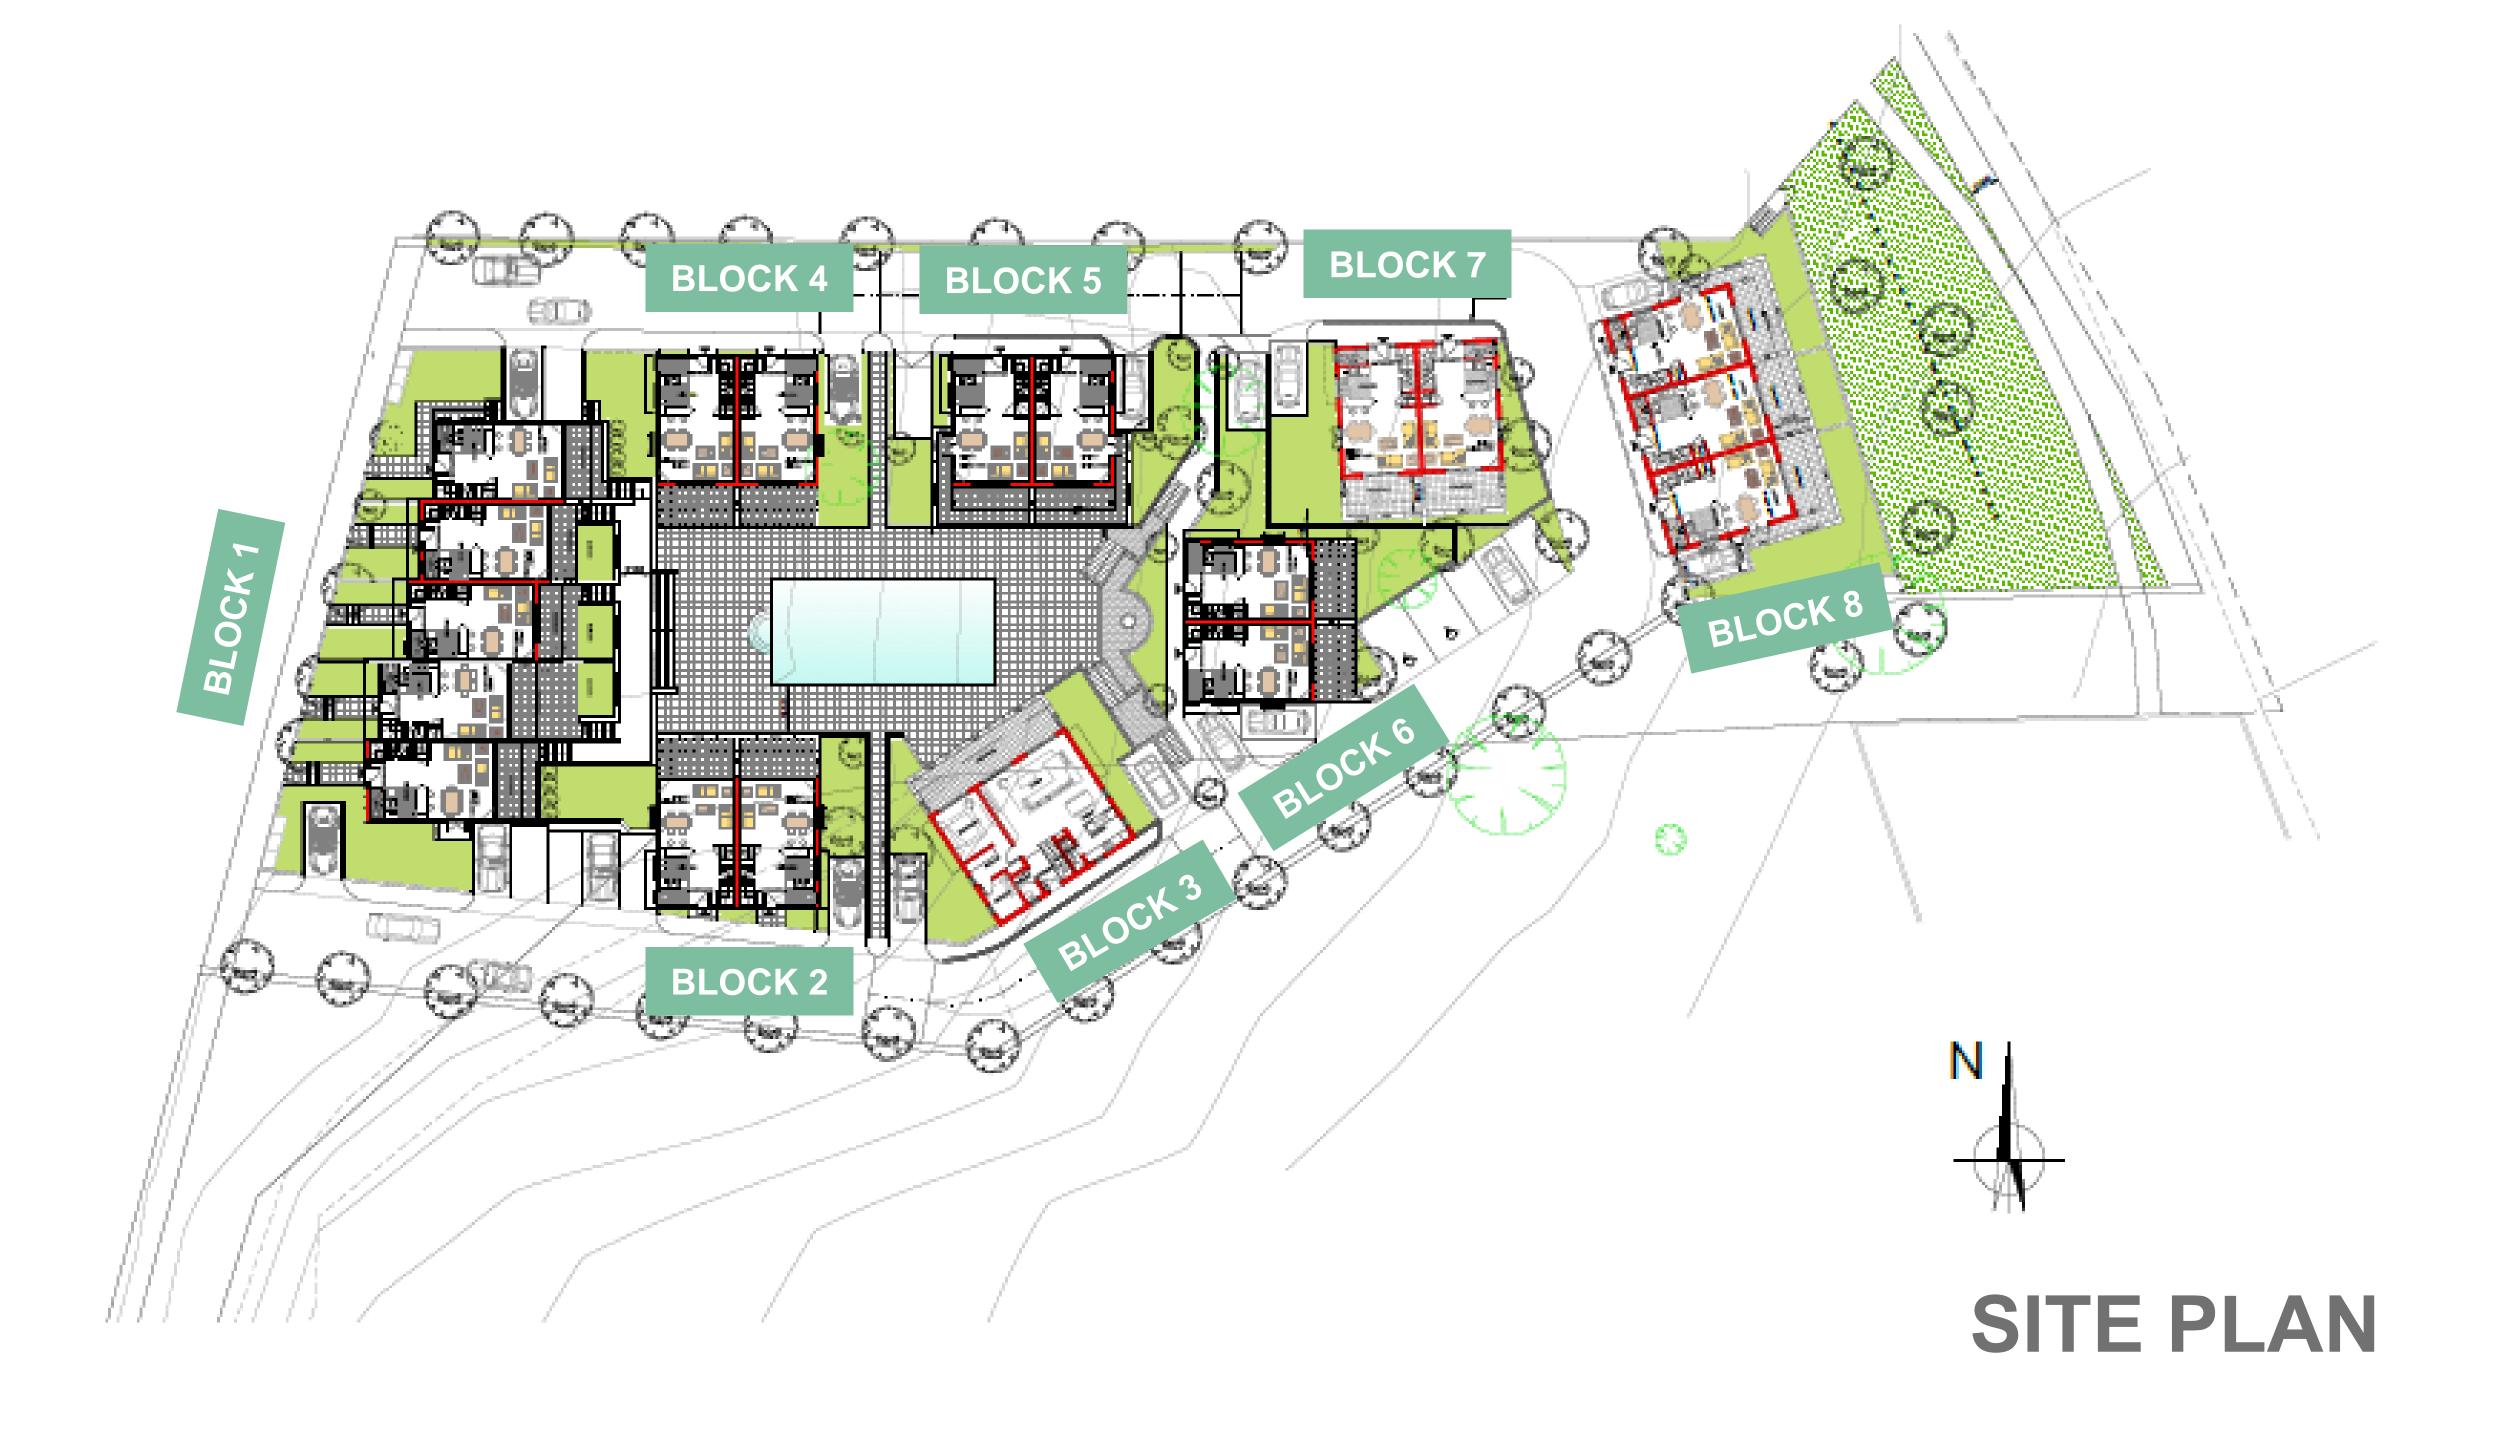

#### LUXURY TOWNHOUSES OVERLOOKING THE MEDITERRANEAN

Vista is located in a prominent hillside residential suburb of Limassol with beautiful coastal views. It provides an enchanting community combining modern elegance with Mediterranean design in a quiet neighbourhood, just minutes from the city. The development comprises twenty 2-bedroom townhouses, each with private roof garden, situated around a large residents pool and sun terrace. The contemporary homes, feature open plan layouts, airy interiors, and high quality materials and fixtures.