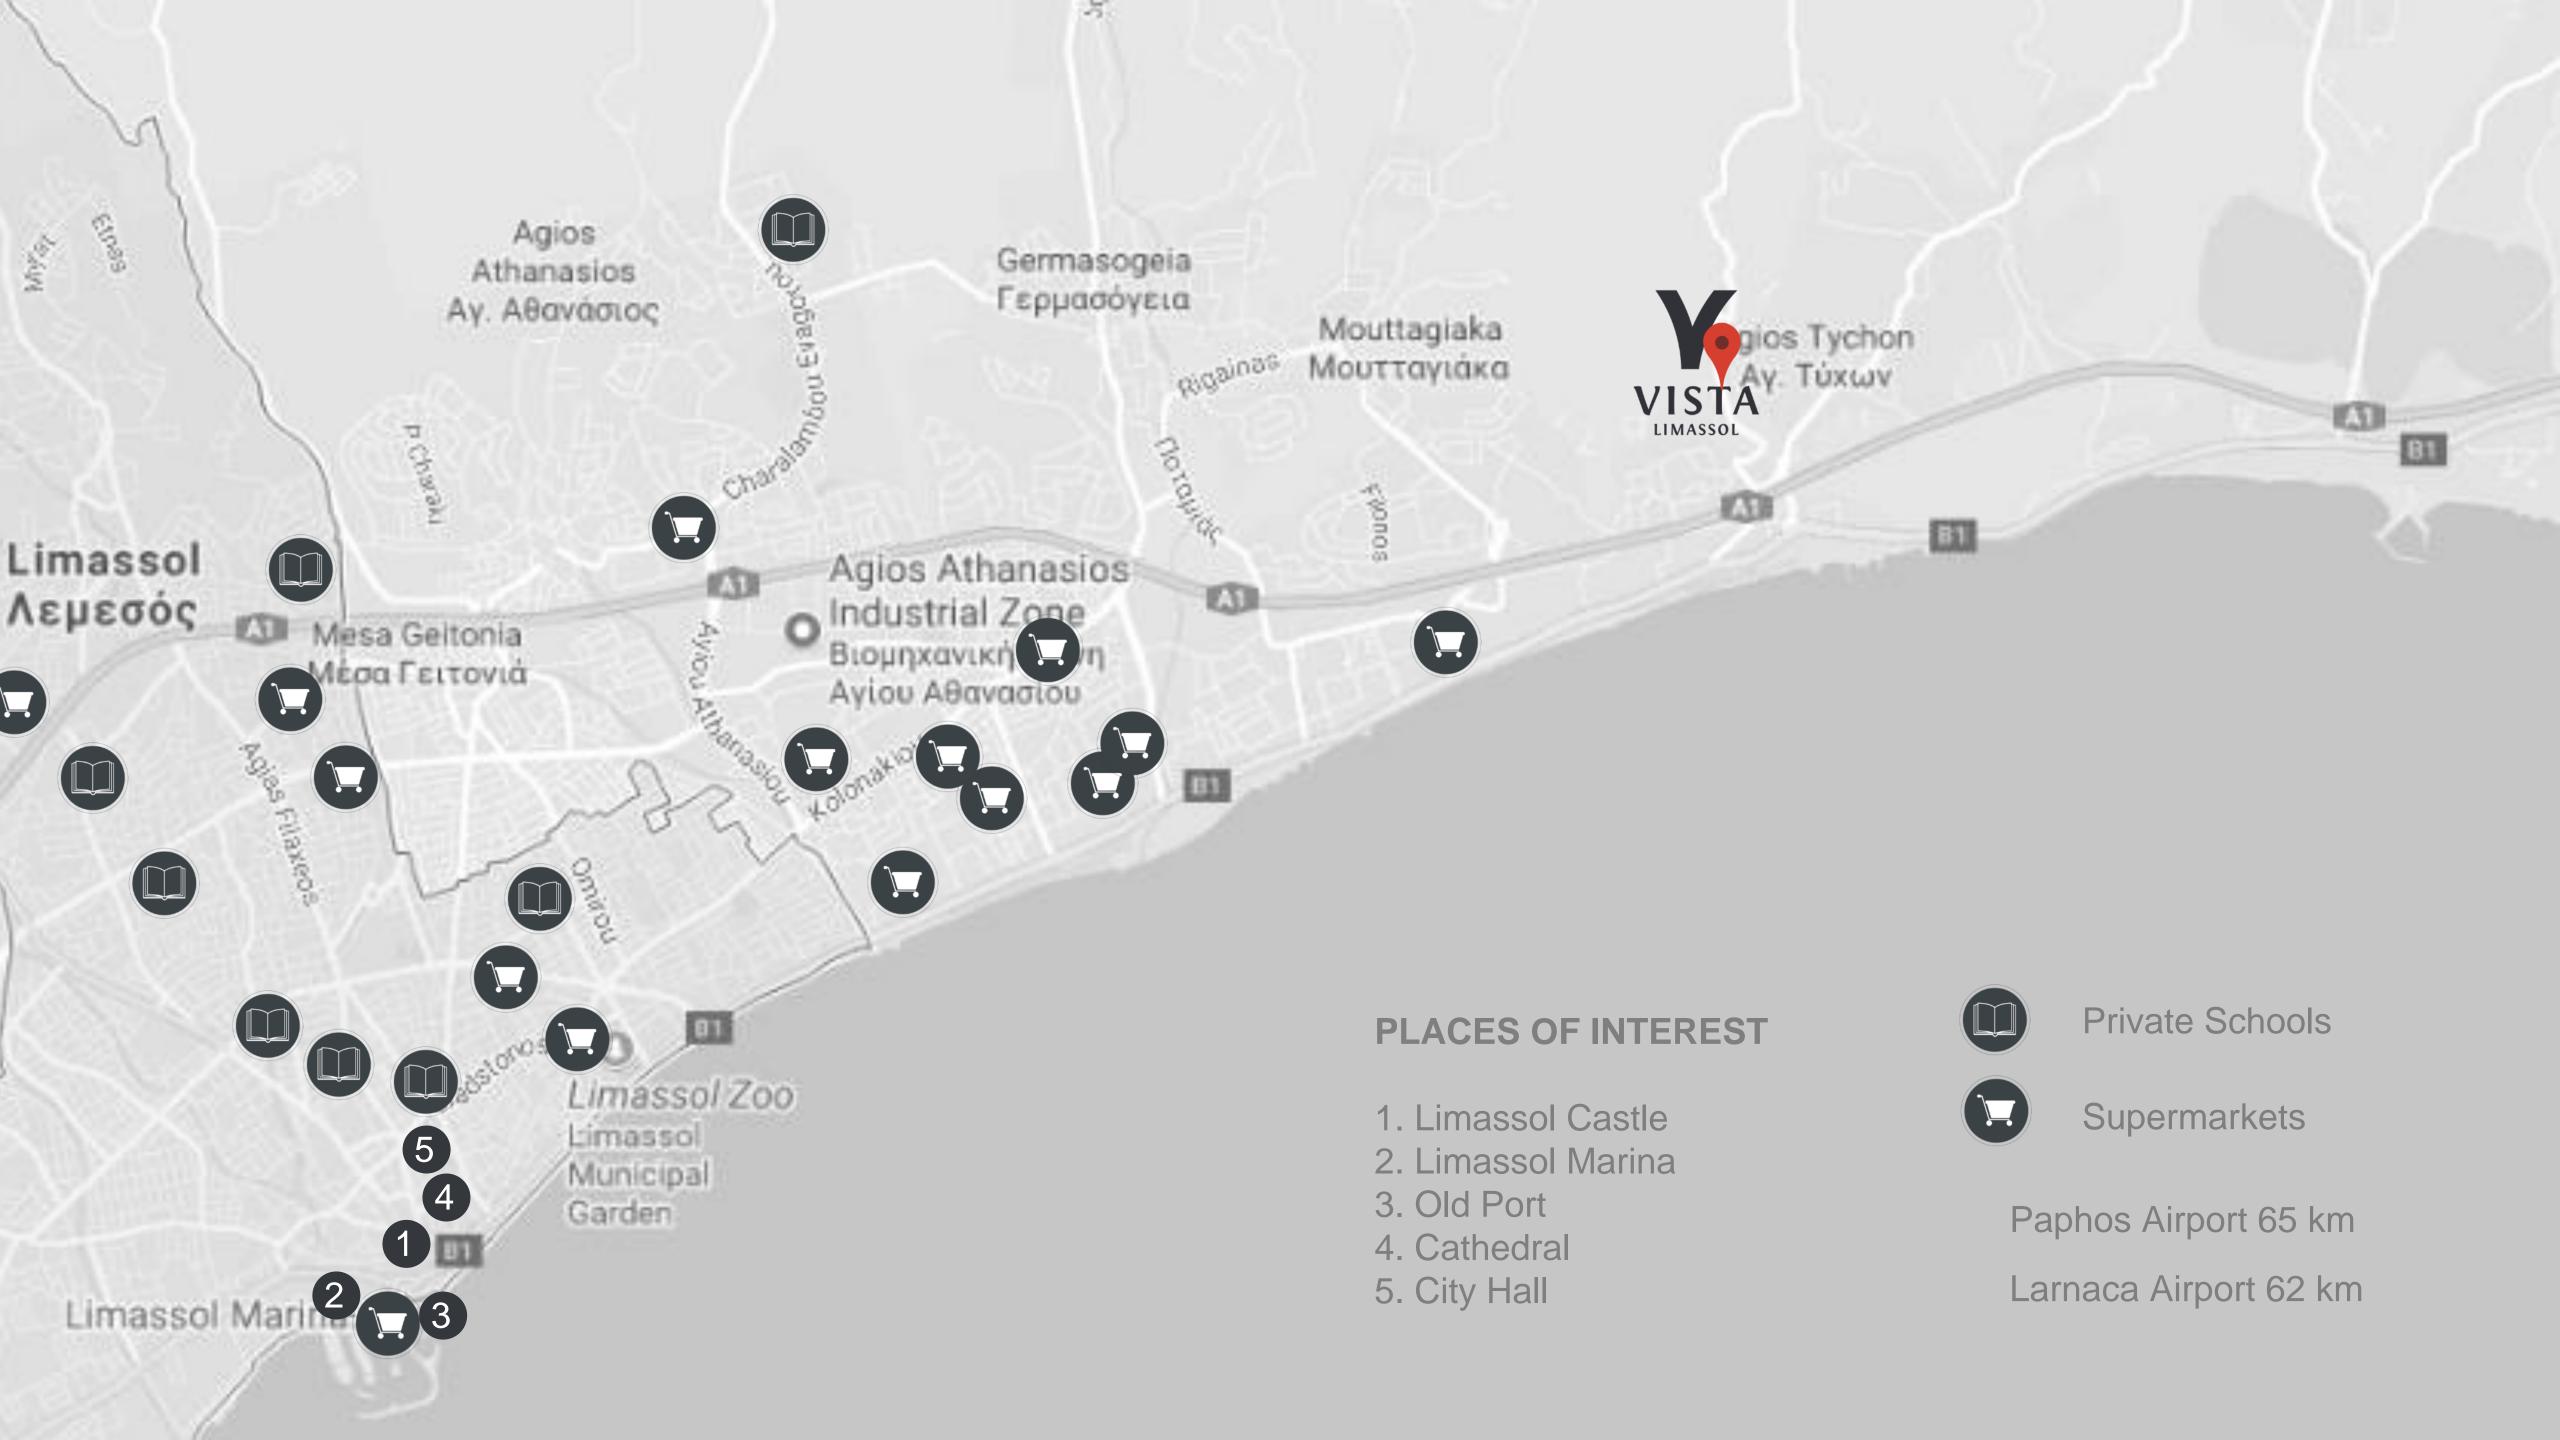

Bakery 1 km

Supermarket 500m

Private English School 8.7km

Private Hospital 9.9km

Pharmacy 4.0 km Petrol Station 1.2 km

**Athlesis Sporting** Centre 350m

Tavern 100m