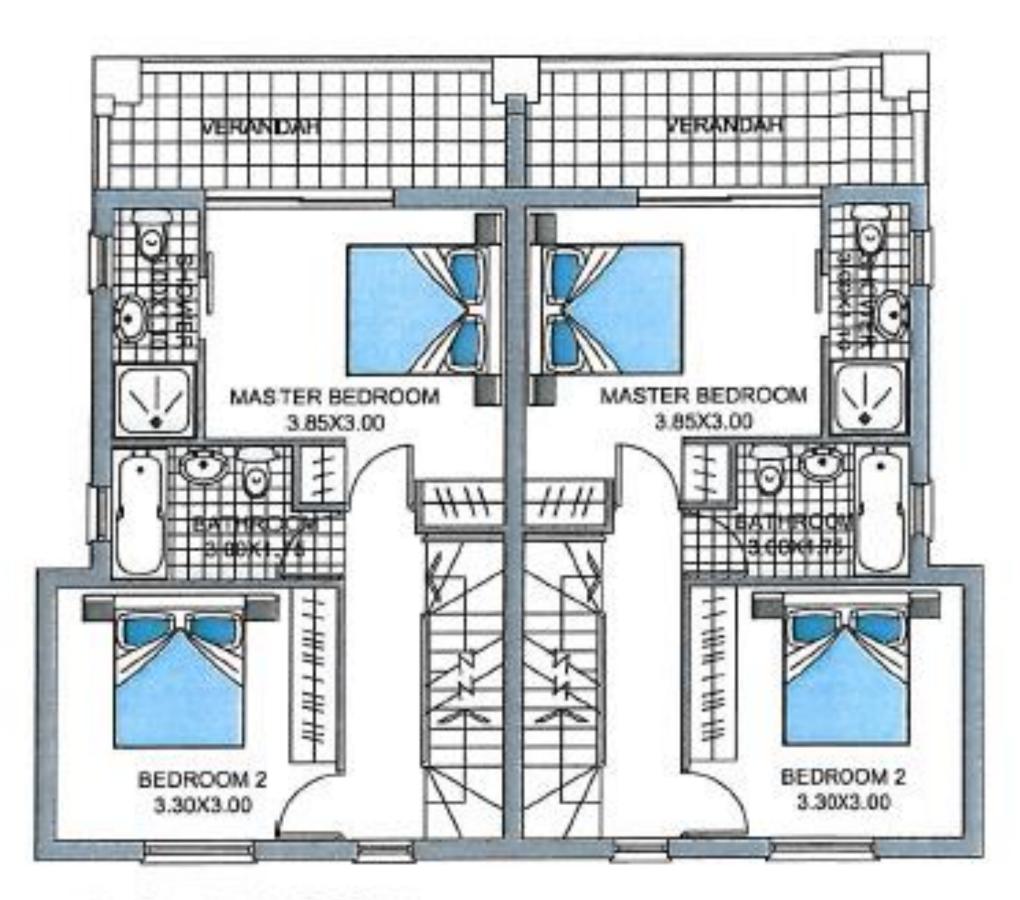

#### LUXURY TOWNHOUSES OVERLOOKING THE MEDITERRANEAN

Vista is located in a prominent hillside residential suburb of Limassol with beautiful coastal views. It provides an enchanting community combining modern elegance with Mediterranean design in a quiet neighbourhood, just minutes from the city. The development comprises twenty 2-bedroom townhouses, each with private roof garden, situated around a large residents pool and sun terrace. The contemporary homes, feature open plan layouts, airy interiors, and high quality materials and fixtures.







Bakery 1 km



Supermarket 500m



Private English School 8.7km



Private Hospital 9.9km





Pharmacy 4.0 km Petrol Station 1.2 km



**Athlesis Sporting** Centre 350m



Tavern 100m





### GROUND & FIRST FLOOR PLANS



GROUND FLOOR



FIRST FLOOR