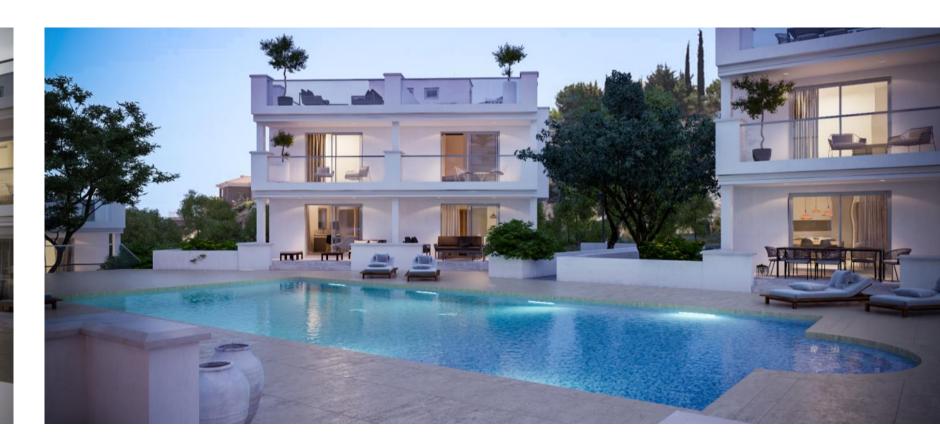

#### LUXURY TOWNHOUSES OVERLOOKING THE MEDITERRANEAN

Vista is located in a prominent hillside residential suburb of Limassol with beautiful coastal views. It provides an enchanting community combining modern elegance with Mediterranean design in a quiet neighbourhood, just minutes from the city. The development comprises twenty 2-bedroom townhouses, each with private roof garden, situated around a large residents pool and sun terrace. The contemporary homes, feature open plan layouts, airy interiors, and high quality materials and fixtures.