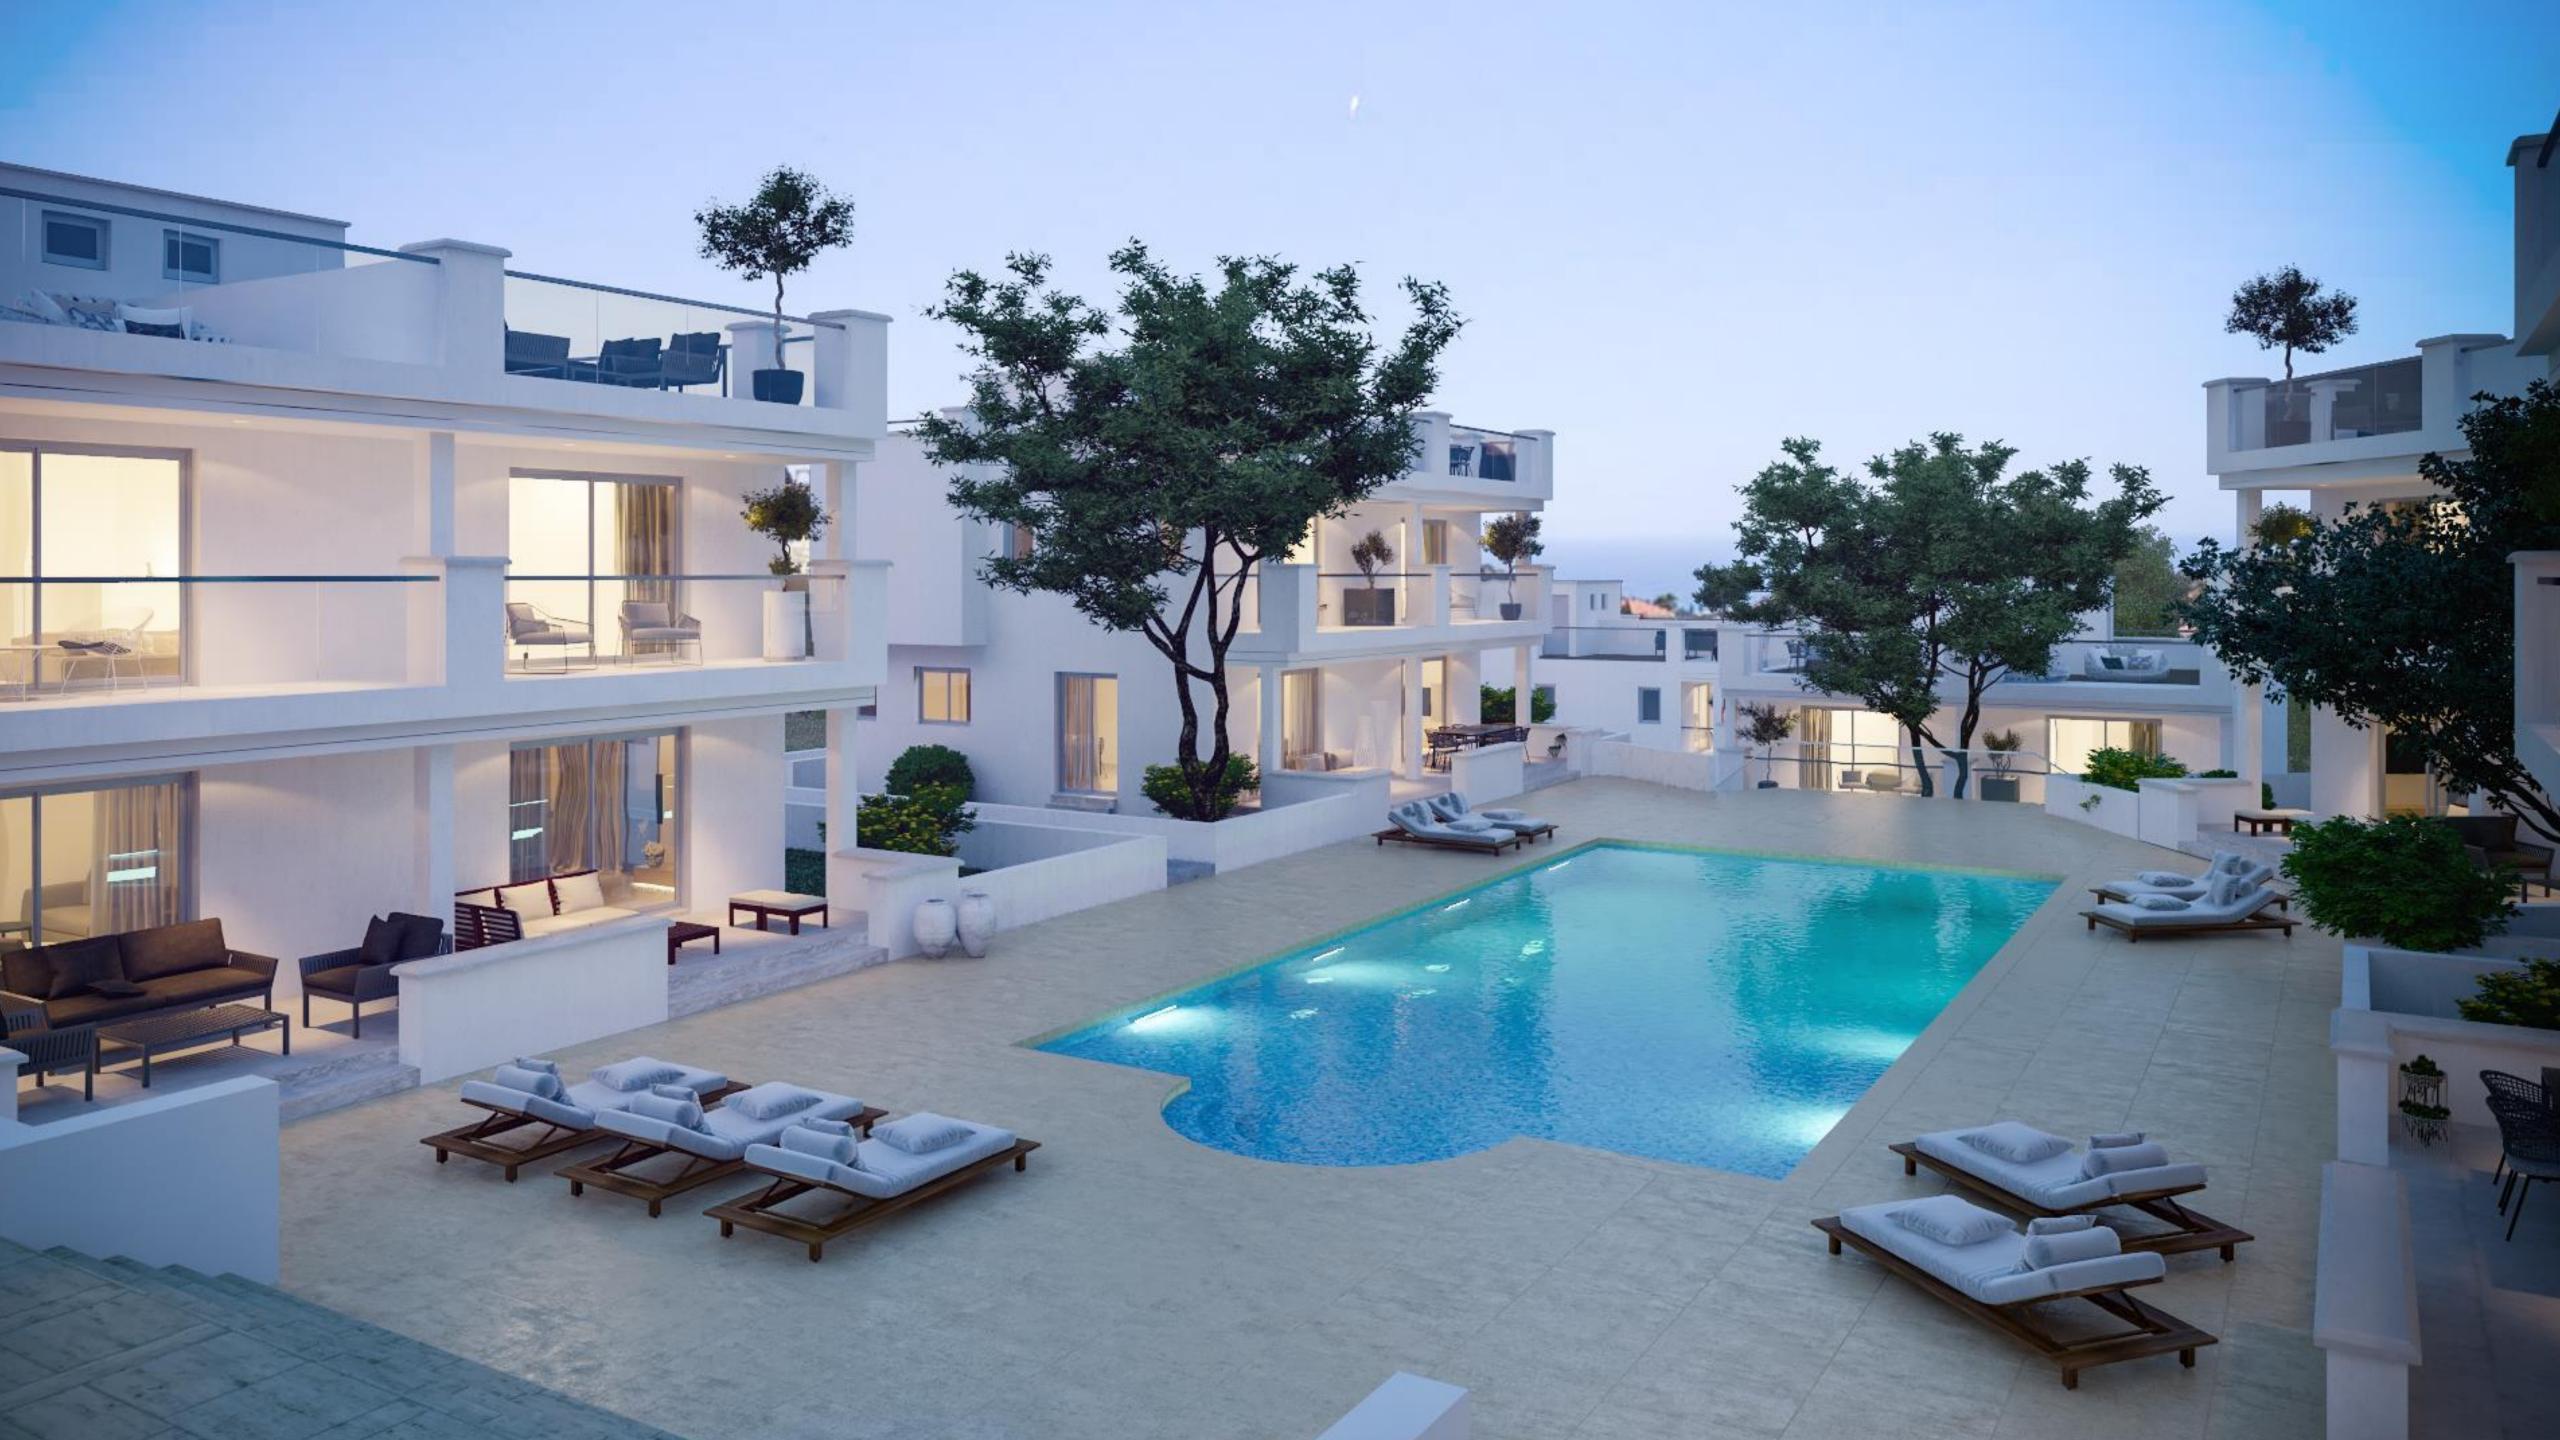

#### LUXURY TOWNHOUSES OVERLOOKING THE MEDITERRANEAN

Vista is located in a prominent hillside residential suburb of Limassol with beautiful coastal views. It provides an enchanting community combining modern elegance with Mediterranean design in a quiet neighbourhood, just minutes from the city. The development comprises twenty 2-bedroom townhouses, each with private roof garden, situated around a large residents pool and sun terrace. The contemporary homes, feature open plan layouts, airy interiors, and high quality materials and fixtures.