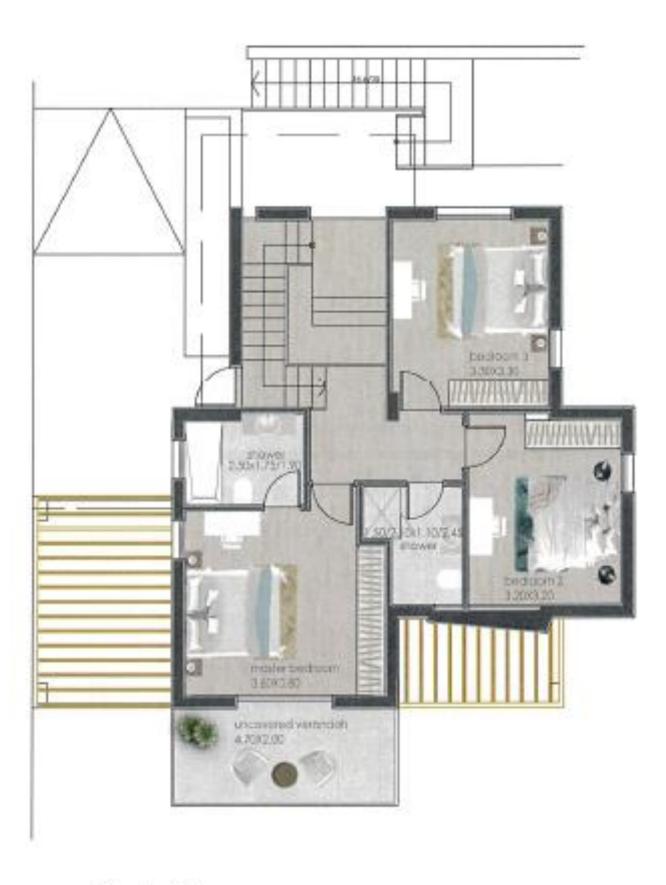

## SITE PLAN

4.70X2.00

ground floor

first floor

ground floor

first floor

ground floor

first floor