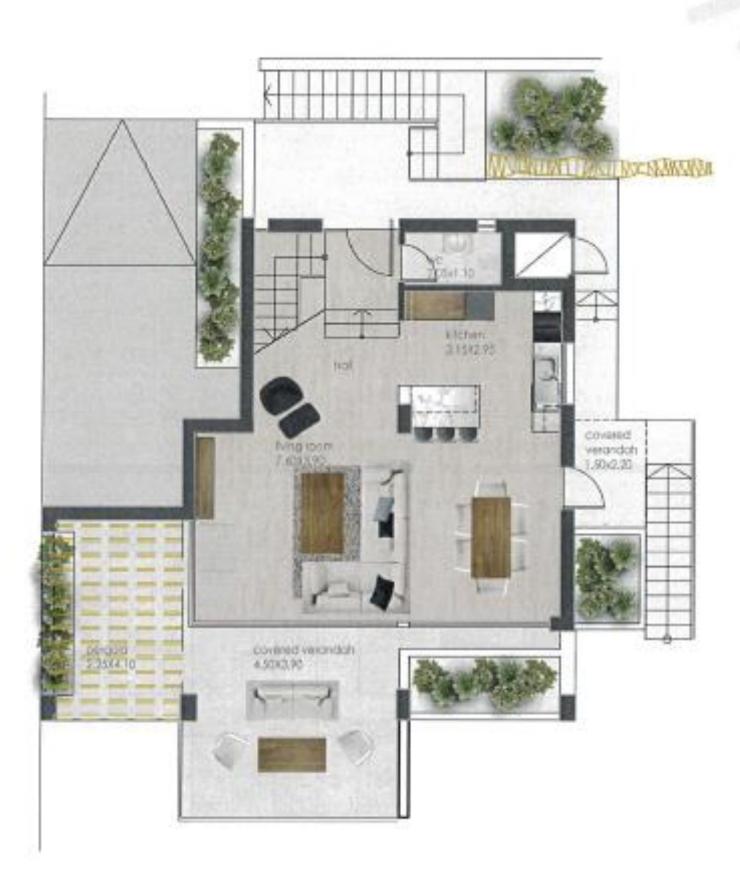

## SITE PLAN

4.70X2.00

ground floor

first floor

ground floor

first floor

ground floor

first floor