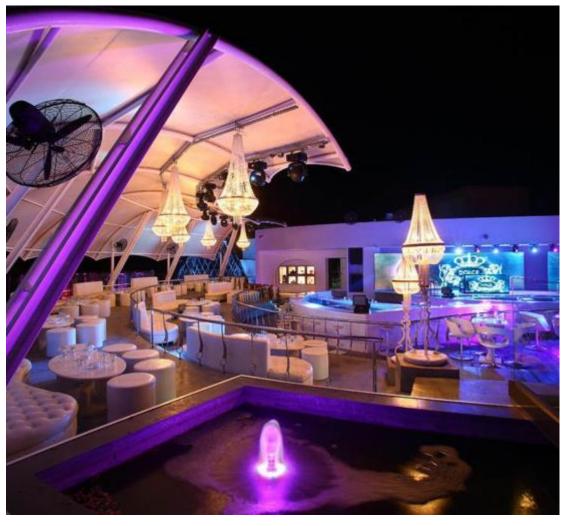

## Vibrant Limassol

The city offers an active, vibrant and varied choice of restaurants, stylish cafes, bars and chic lounges.

#### **CAFES & BARS**

Just 3.6 km away from a wide selection of chic cafes and beach bars.