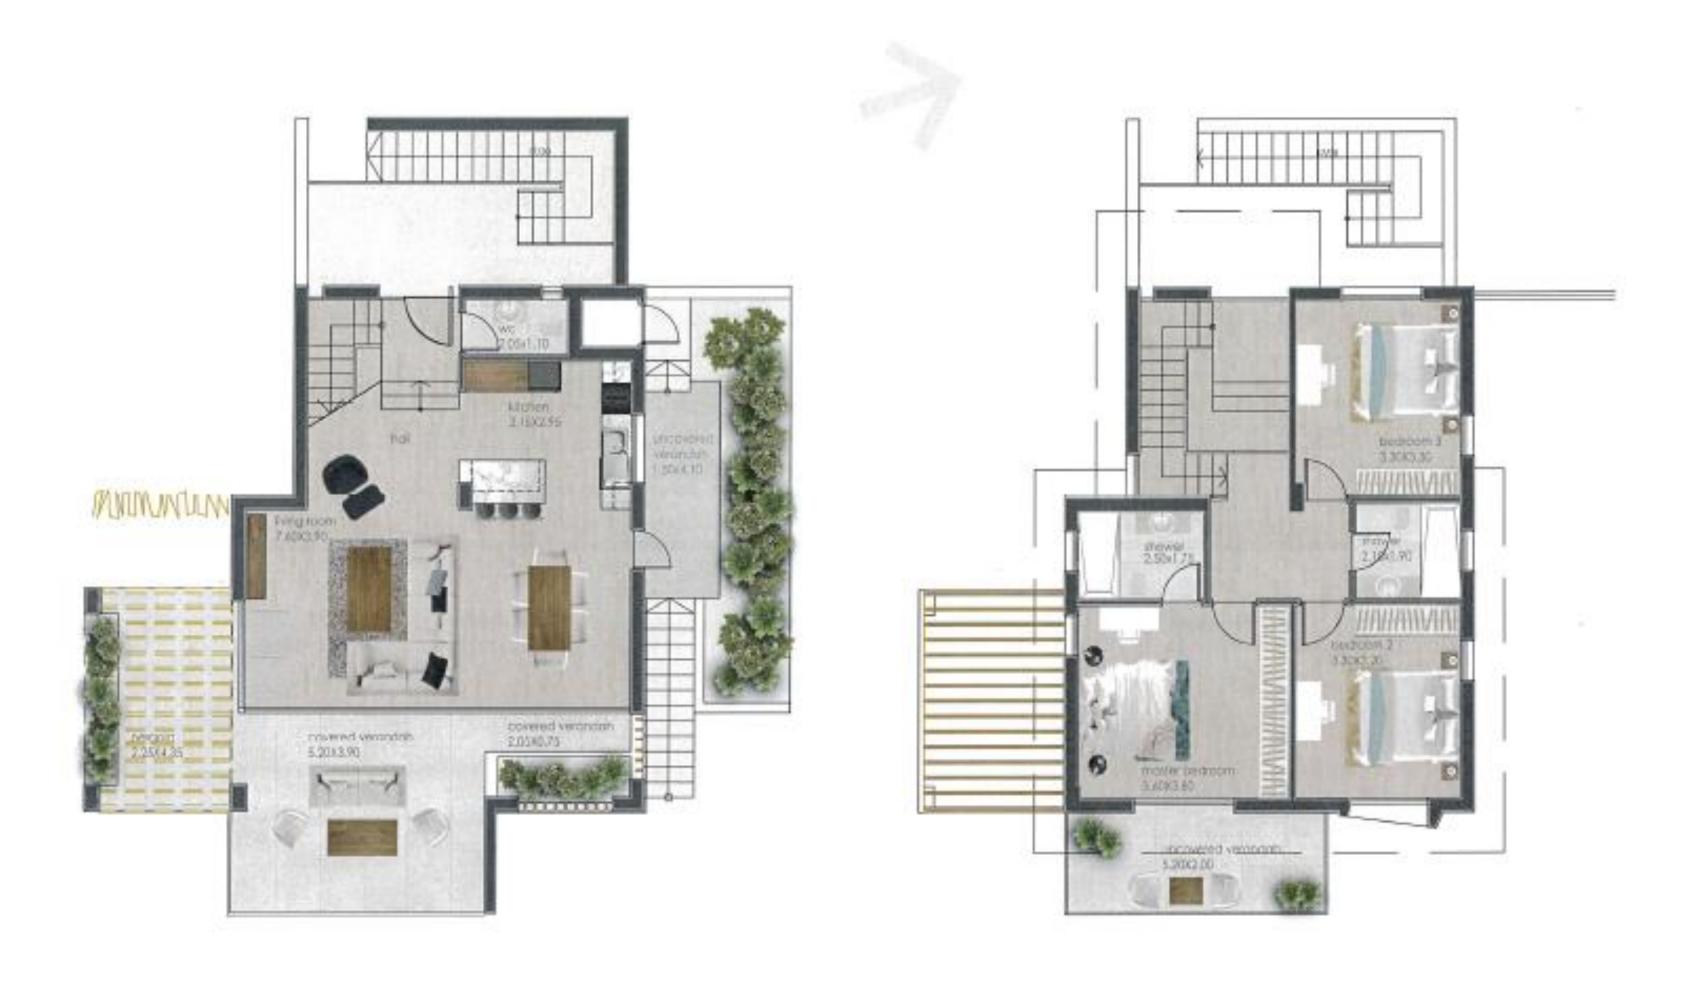

## SITE PLAN

4.70X2.00

ground floor

first floor

ground floor

first floor

ground floor

first floor

first floor

ground floor

first floor