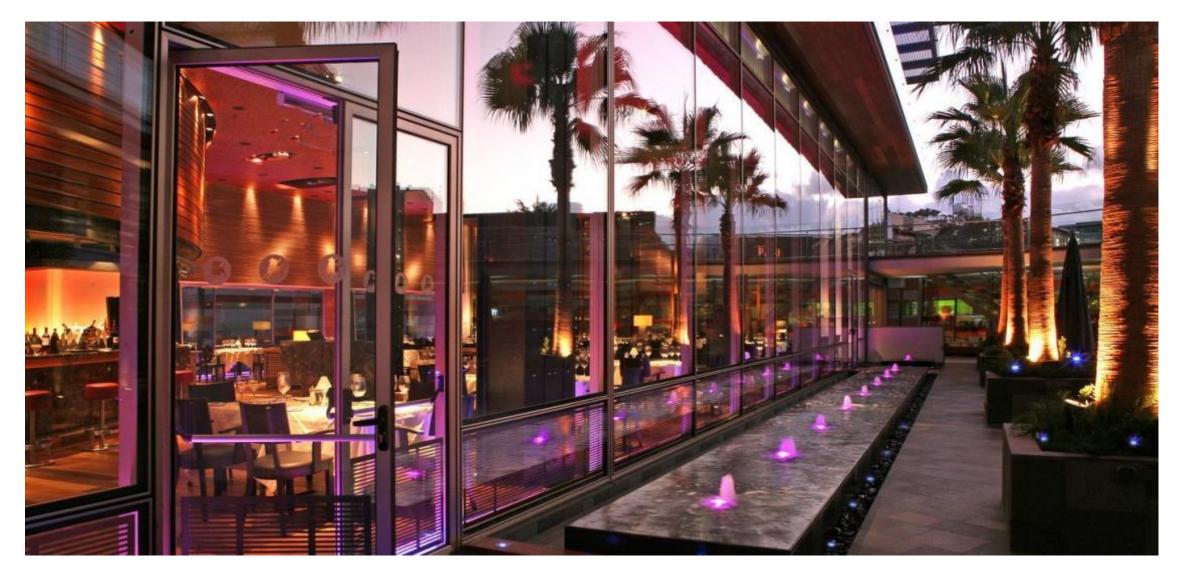

## Vibrant Limassol

The city offers an active, vibrant and varied choice of restaurants, stylish cafes, bars and chic lounges.

## An Adventure in Taste

Limassol's gastronomic scene
comprises a delicious mix of fine and
casual dining. It offers a great selection
of cuisines as well as local traditional
food.