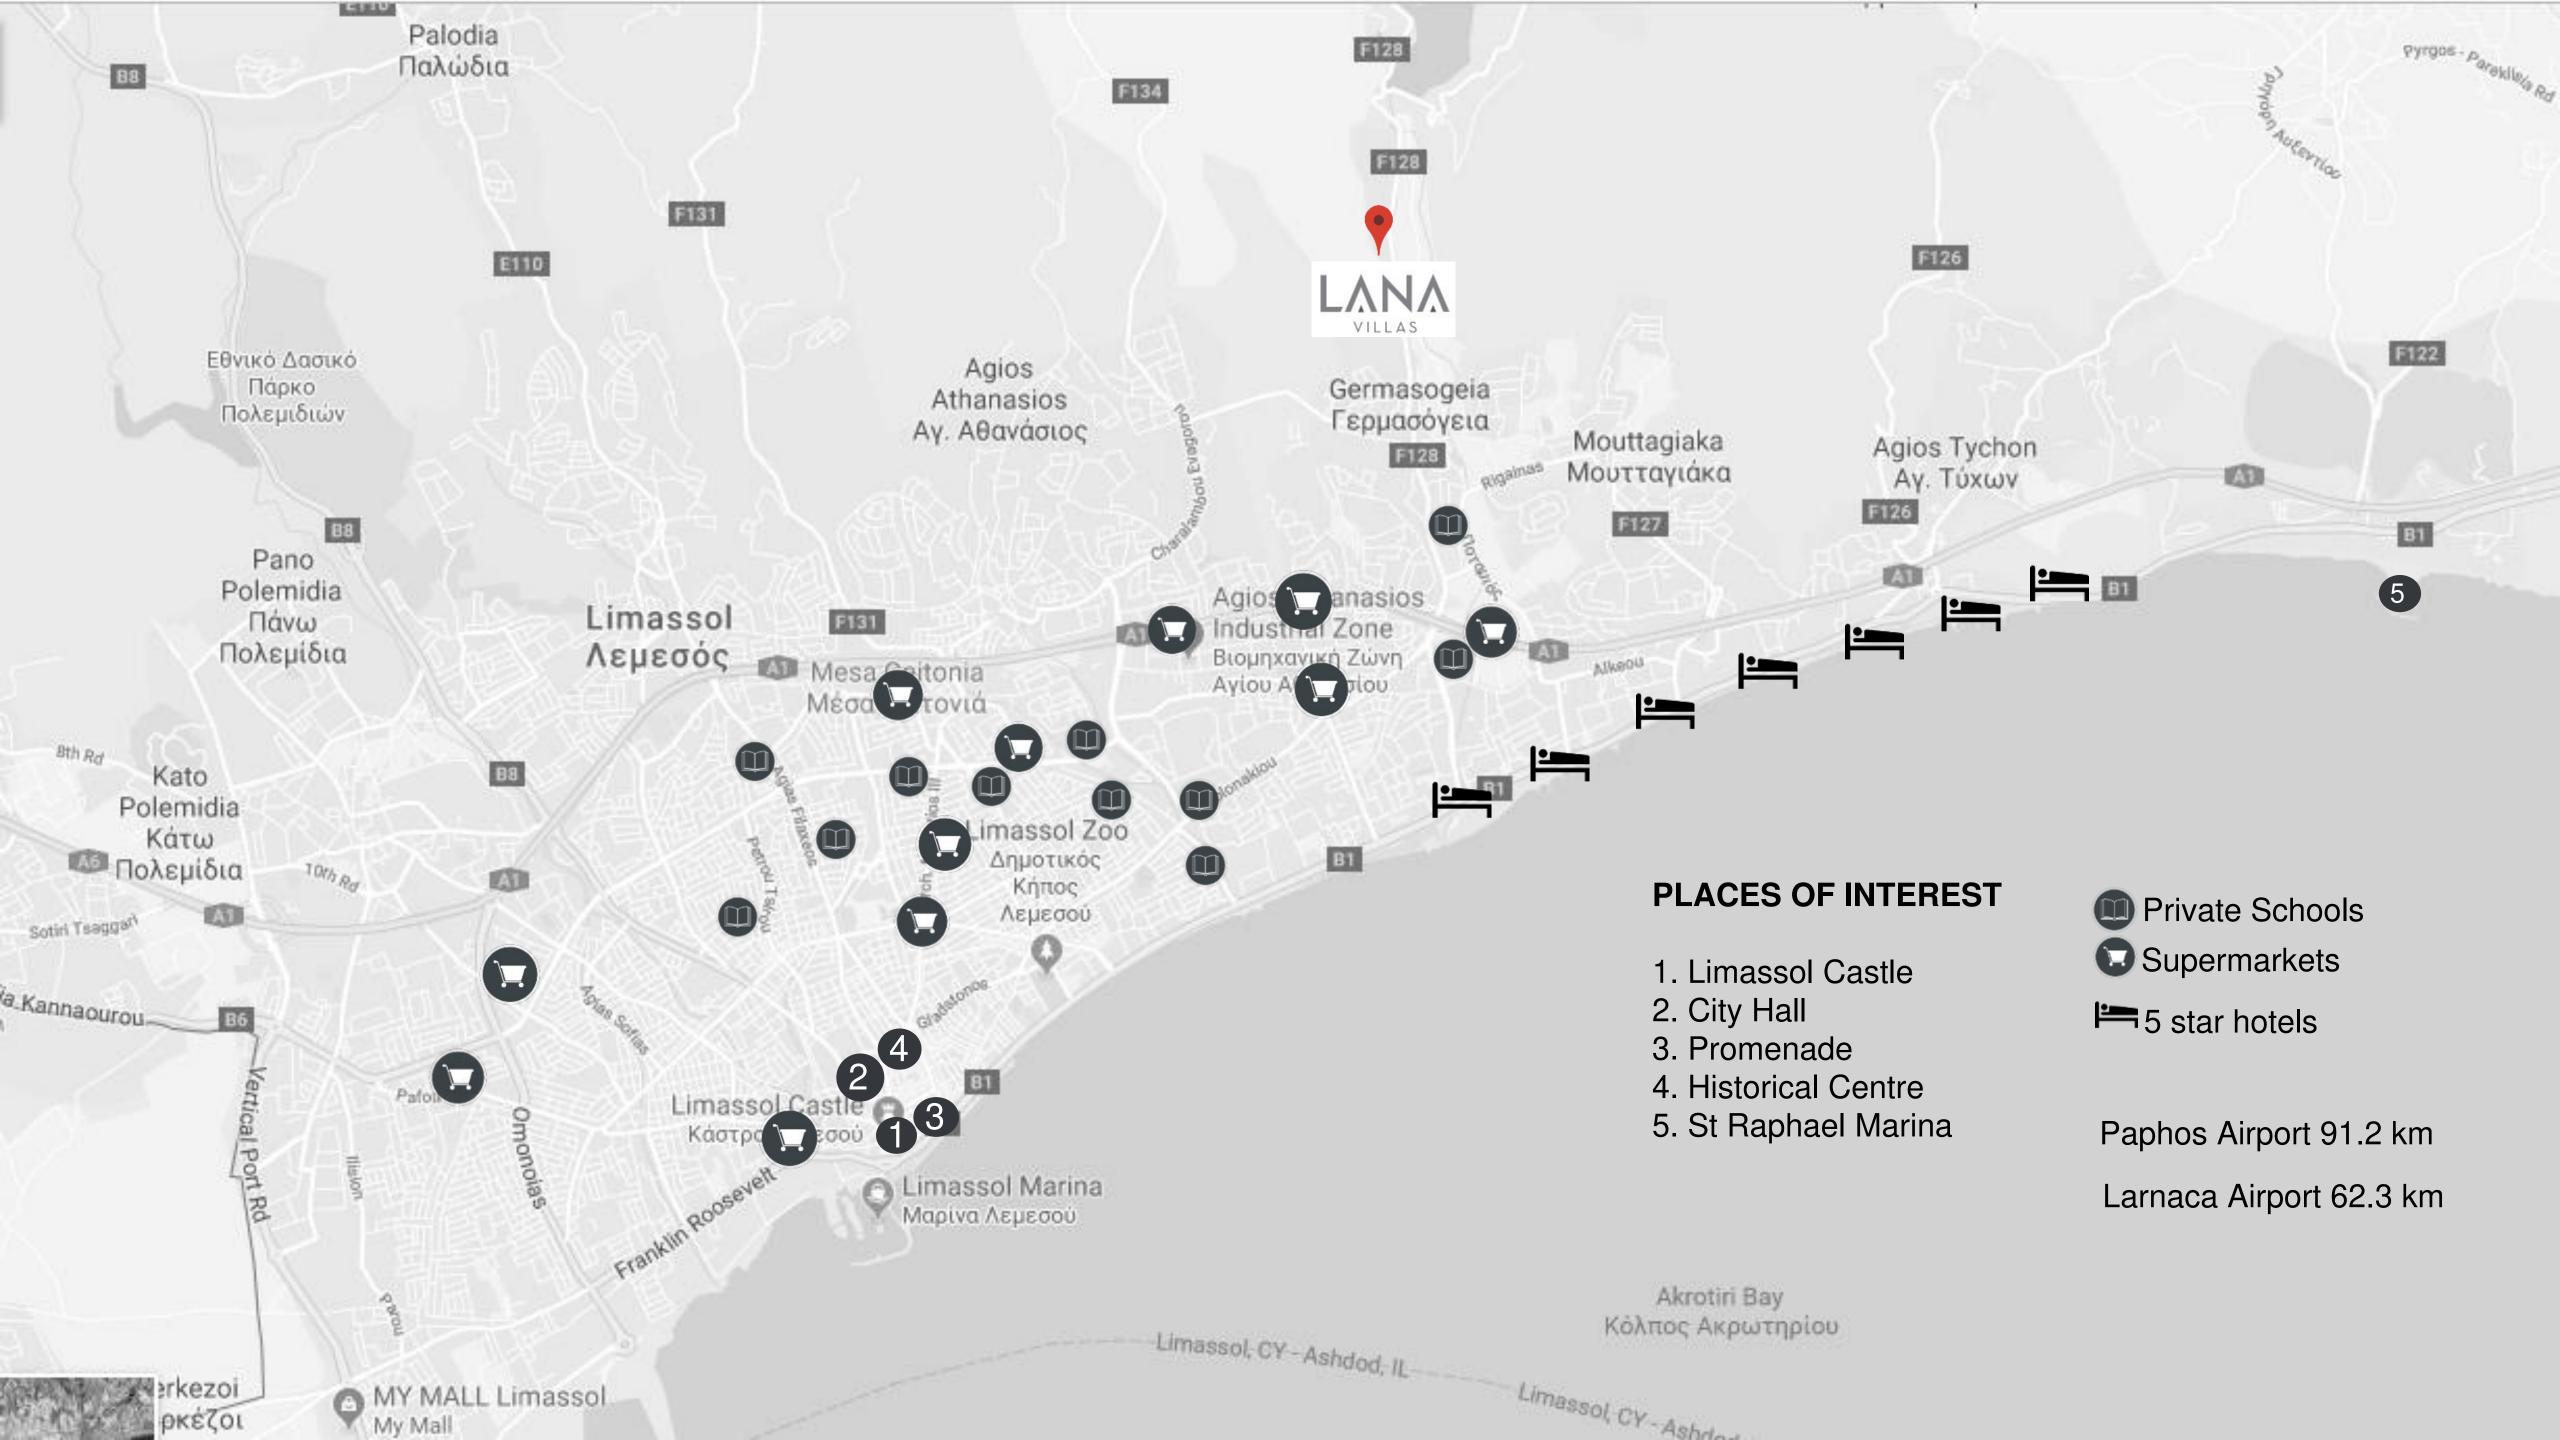

## A Five Star Location

Lana Villas is located minutes away from all Limassol's 5 star hotels.

**Four Seasons Hotel** 

**Amathus Beach Hotel** 

**Grand Resort** 

**Amara Hotel** 

**Parklane Resort** 

Bakery 4 km

Supermarket 3.3 km

Private English School 3 km

Private Hospital 6.4 km

Pharmacy 3.5 km Petrol Station 2 km Tavern 300 m Bank 2 km

#### **CAFES & BARS**

Just 3.6 km away from a wide selection of chic cafes and beach bars.

#### **SANDY BEACHES**

A selection of sandy beaches are within 6 km away.

#### **MARINA**

Just 10 km away Saint Raphael Marina offers 237 berth marina with all amenities, accommodating boats up to 30m.

Located in desirable hills of Limassol, Lana Villas comprises 7 luxuriously appointed 3 bedroom residences, which harmoniously blend with their natural surroundings. Lana Villas are within a short drive of award-winning sandy beaches, close to a plethora of shops, restaurants and other amenities, yet offer a serene environment and tranquillity.