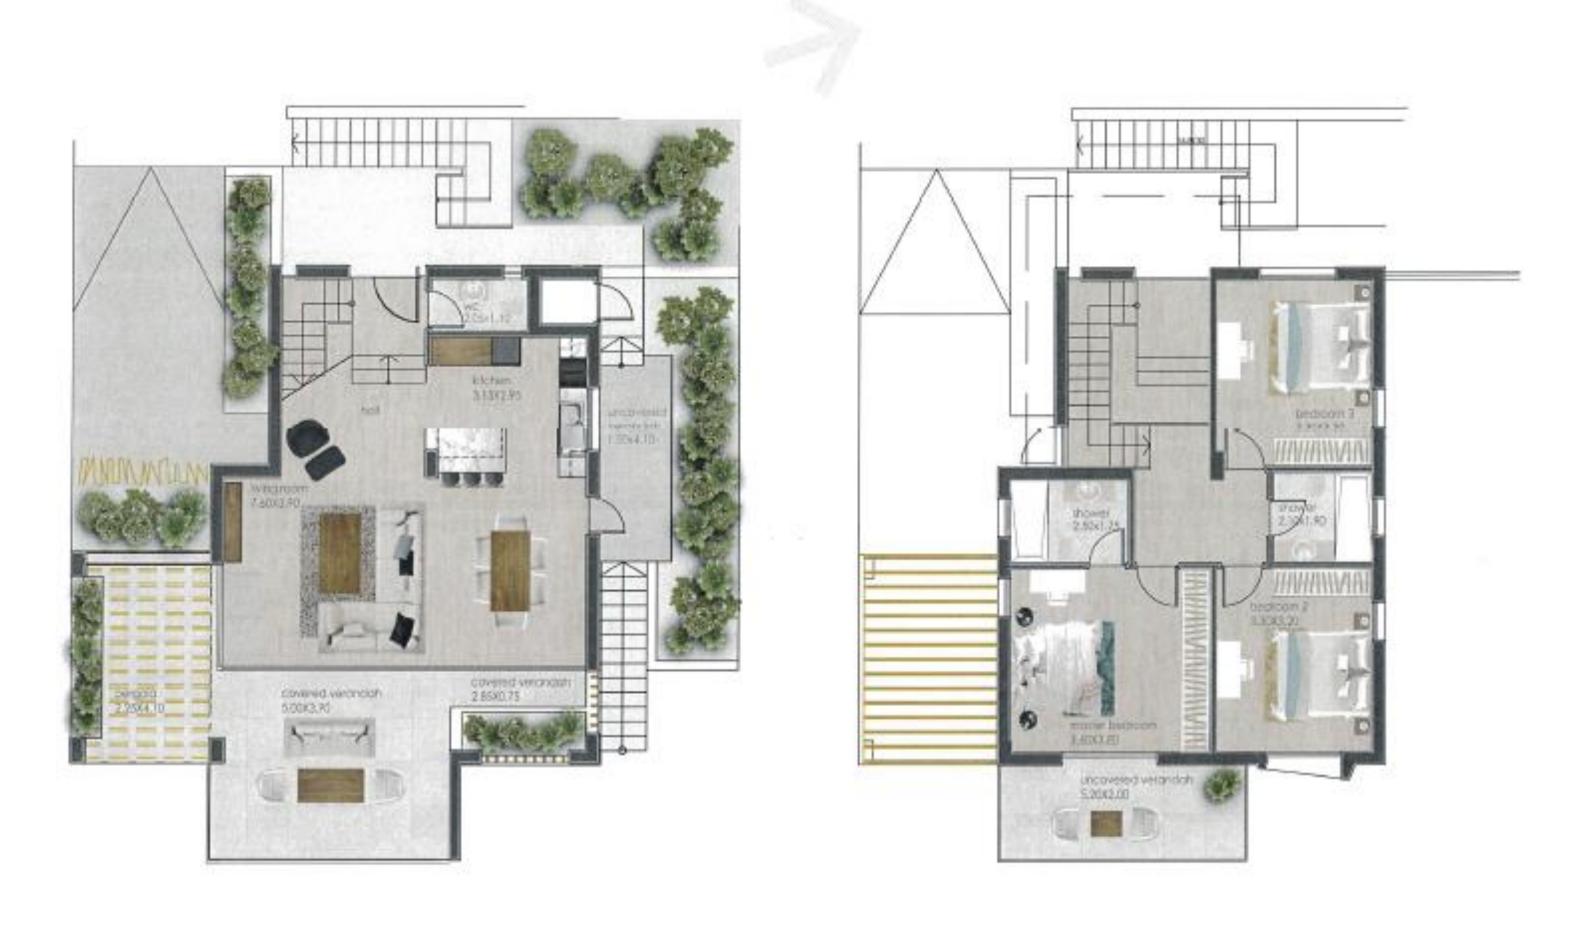

## SITE PLAN

4.70X2.00

ground floor

first floor

ground floor

first floor

ground floor

first floor

first floor

ground floor

first floor