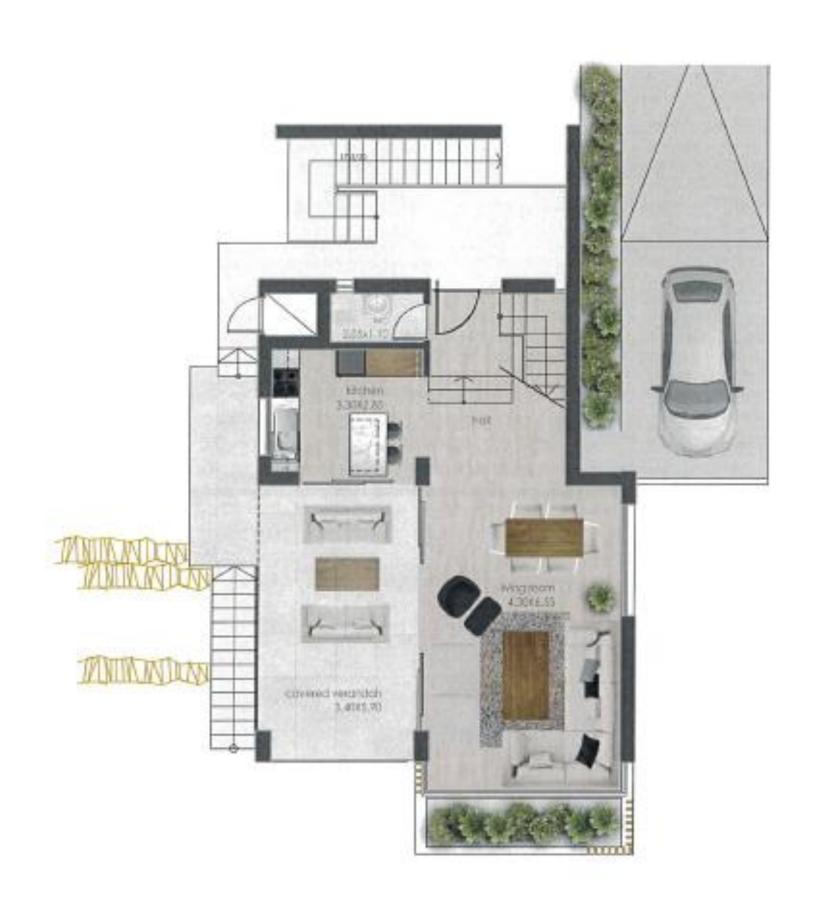

## SITE PLAN

4.70X2.00

ground floor

first floor

ground floor

first floor

ground floor

first floor